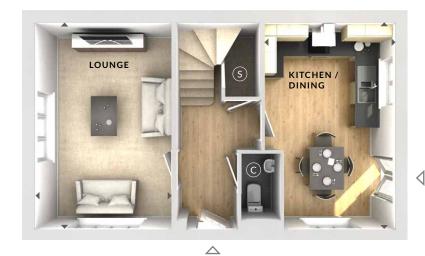

## **Ground Floor:**

Lounge

3.26m x 4.95m 10'8" x 16'3"

## Kitchen/Dining

3.21m x 4.95m 10'6" x 16'3"

Storage

C Cloaks

**♦ ►** Measurement Points

△ External Access

First Floor

**Ground Floor** 