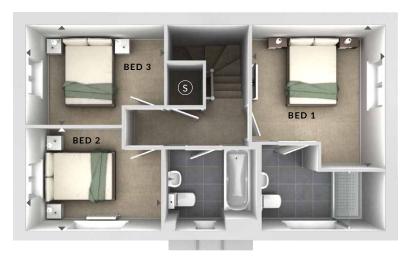

## **ODIMENSIONS**

First Floor:

Bedroom 1

3.21m x 3.50m 10'6" x 11'6"

**En Suite** 

Bedroom 2

3.28m x 2.45m 10'10" x 8'0"

Bedroom 3

3.33m x 2.43m 10'11" x 7'11"

**Bathroom** 