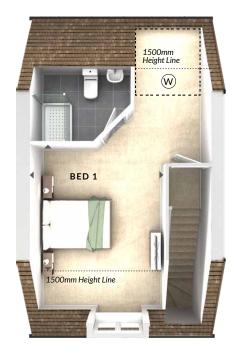

## **ODIMENSIONS**

Second Floor:

Bedroom 1

3.21m x 3.46m 10'6" x 11'4"

**En Suite** 

First Floor:

Bedroom 2

4.32m x 2.62m 14'2" x 8'7"

## Kitchen / Dining

4.32m x 4.80m 14'2" x 15'9"

Storage

C Cloaks

W Wardrobes

\*Wardrobes to bed 1 fitted as optional paid upgrade only. Please speak to Sales Advisor for details.

**♦ ►** Measurement Points

△ External Access

First Floor

**Ground Floor** 

Second Floor