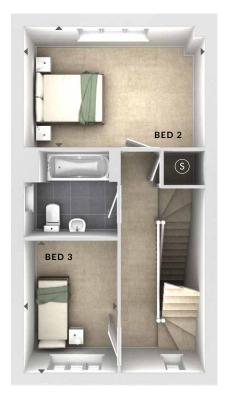

## **ODIMENSIONS**

Second Floor:

Bedroom 1

3.21m x 3.46m 10'6" x 11'4"

**En Suite** 

First Floor:

Bedroom 2

4.32m x 2.62m 14'2" x 8'7"

Bedroom 3

2.24m x 3.39m 7'4" x 11'2"

Bathroom

First Floor

**Ground Floor** 

Second Floor