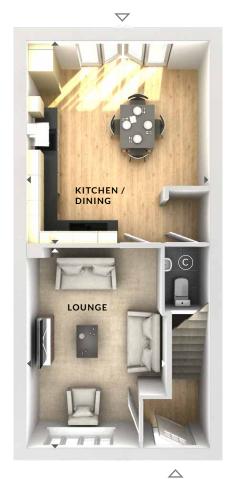

## **Ground Floor:**

## Lounge

3.32m x 4.72m 10'11" x 15'6"

## Kitchen / Dining

4.32m x 4.80m 14'2" x 15'9"

Storage

C Cloaks

W Wardrobes

\*Wardrobes to bed 1 fitted as optional paid upgrade only. Please speak to Sales Advisor for details.

**♦ ►** Measurement Points

△ External Access

First Floor

**Ground Floor** 

Second Floor