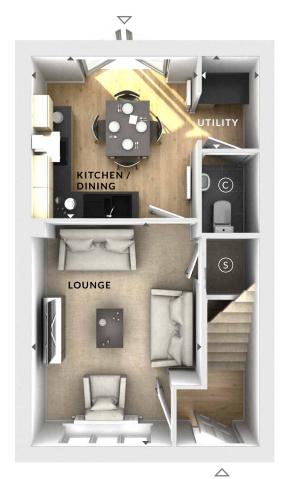

A two bedroom terraced home with a perfectly proportioned lounge and a stunning open plan kitchen / dining room with a separate utility area, cloakroom and French doors opening onto the rear garden. Upstairs is home to the family bathroom and two spacious double bedrooms with room for storage.

### **ODIMENSIONS**

First Floor:

Bedroom 1

4.22m x 2.81m 13'10" x 9'3"

Bedroom 2

4.22m x 2.50m 13'10" x 8'2"

Bathroom

### **Ground Floor:**

Lounge

3.21m x 4.17m 10'6" x 13'8"

## Kitchen / Dining

3.09m x 3.01m 10'2" x 9'10"

### Utility

1.05m x 1.70m 3'5" x 5'7"

- Storage
- C Cloaks
- **♦ ►** Measurement Points
- △ External Access

First Floor

**Ground Floor** 