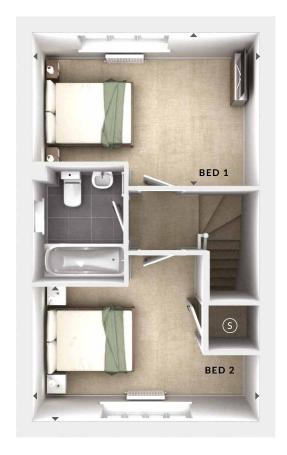

### **ODIMENSIONS**

First Floor:

Bedroom 1

4.22m x 2.81m 13'10" x 9'3"

Bedroom 2

4.22m x 2.50m 13'10" x 8'2"

Bathroom

### Utility

1.05m x 1.70m 3'5" x 5'7"

- Storage
- C Cloaks
- **♦ ►** Measurement Points
- △ External Access

First Floor

**Ground Floor** 