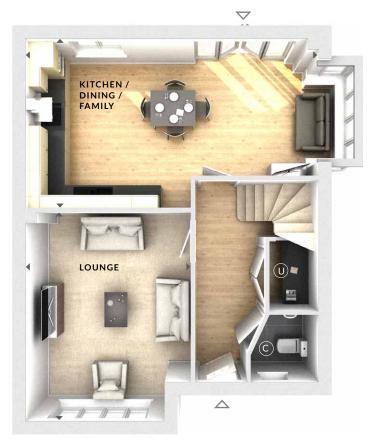

### **Ground Floor:**

## Lounge

3.76m x 4.77m 12'4" x 15'8"

## Kitchen / Dining

6.71m x 3.85m 22'0" x 12'8"

W Wardrobes

\*Wardrobes to bed 4 indicated in selected plots only. Please speak to Sales Advisor for details.

(U) Utility Cupboard

(C) Cloaks

♦ Measurement Points

△ External Access

First Floor

**Ground Floor** 