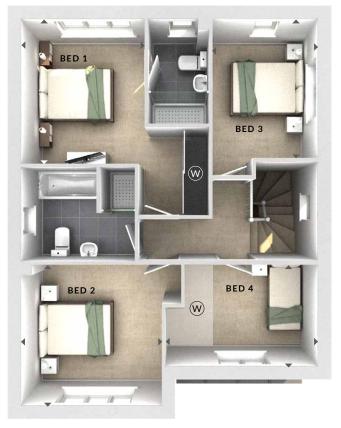

#### DIMENSIONS

First Floor:

Bedroom 1

2.82m x 3.28m 9'3" x 10'9"

**En Suite** 

Bedroom 2

3.16m x 3.18m 10'4" x 10'5"

Bedroom 3

2.37m x 3.15m 7'9" x 10'4"

Bedroom 4

3.48m x 2.28m 11'5" x 7'6"

Bathroom

△ External Access

First Floor

**Ground Floor** 