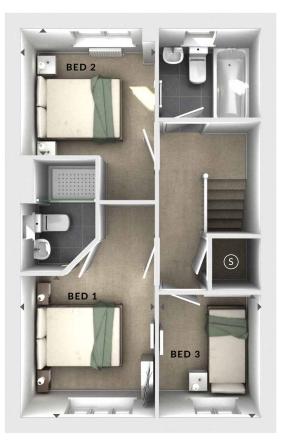

## ♦ DIMENSIONS

First Floor:

Bedroom 1 2.58m x 2.71m 8'6" x 8'11"

Bedroom 2 2.58m x 2.43m 8'6" x 8'0"

Bedroom 3 1.95m x 2.30m 6'5" x 7'7"

Bathroom

#### Ground Floor:

## Utility

1.05m x 1.70m 3'5" x 5'7"

(S) Storage

C Cloaks

♦ Measurement Points

△ External Access

First Floor

 $\bigtriangledown$ 

Ground Floor

 $\bigtriangleup$ 

© Bloor Homes 389R SALTASH

These particulars are intended as a preliminary guide for prospective purchasers and should not be relied upon. The elevational treatment for individual house types shows a typical arrangement. Details of materials and design treatments may vary. Any artist impressions shown are not intended to represent any particular plot. Purchasers are advised to inspect the layout plan to establish the arrangement of the house and surrounding property. Internal layouts show a general arrangement which may vary from plot to plot. Room sizes given are approx. overall finished room sizes and subject to normal building tolerances (ie  $\pm 75m$ ). In all instances advised to inspect plot specific information available from our sales team. Nothing in these particulars or verbal assurance shall form or constitute part of any contract, and are given without any responsibility on behalf of Bloor Homes.