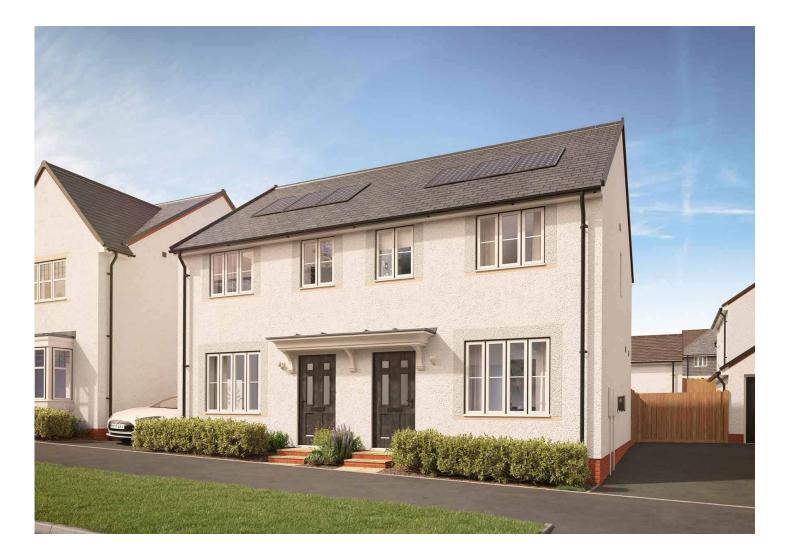

 $(\bigcirc)$ 

**GROVIER** BEDRO HON

A three bedroom semi-detached home with a perfectly proportioned lounge and a stunning open plan kitchen / dining room with a separate utility room, cloakroom and French doors opening onto the rear garden. Upstairs the spacious master suite is complete with an en suite shower room.

# GROVIER THREE BEDROOM HOME