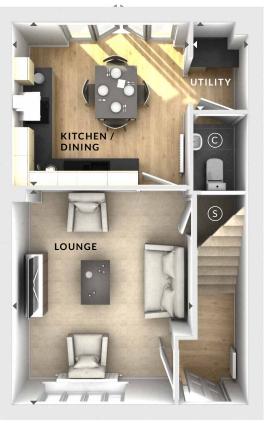

#### Ground Floor:

# Lounge

3.60m x 4.22m 11'10" x 13'10"

# Kitchen / Dining

3.48m x 3.19m 11'5" x 10'5"

## Utility

1.05m x 1.70m 3'5" x 5'7"

(S) Storage

C Cloaks

♦ Measurement Points

△ External Access

First Floor

 $\bigtriangledown$ 