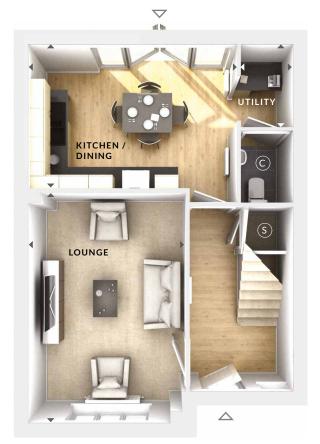

### **Ground Floor:**

Lounge

3.26m x 4.74m 10'8" x 15'7"

## Kitchen / Dining

4.33m x 2.95m 14'2" x 9'8"

### Utility

1.06m x 1.70m 3'6" x 5'7"

- C Cloaks
- Storage
- **♦ ►** Measurement Points
- △ External Access

First Floor

**Ground Floor** 