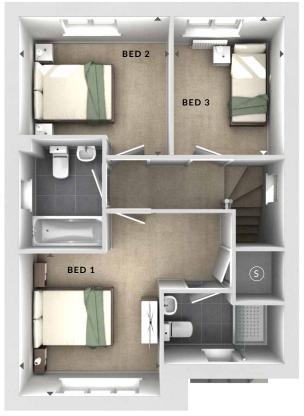

#### DIMENSIONS

First Floor:

Bedroom 1

2.91m x 2.94m 9'7" x 9'8"

**En Suite** 

Bedroom 2

3.11m x 2.85m 10'2" x 9'4"

Bedroom 3

2.28m x 2.85m 7'6" x 9'4"

Bathroom