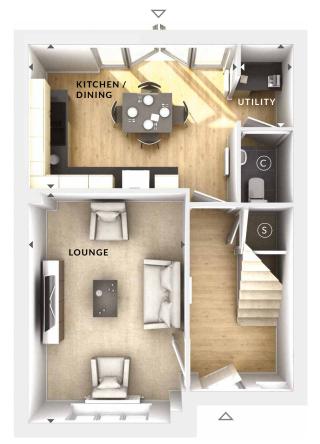

2 Floors

3 Bedrooms

Utility

1 En suite

HENLEY THREE BEDROOM HOME

A three bedroom detached home comprising a generous lounge and impressive open plan kitchen / dining area with separate utility and French doors leading to the garden. Upstairs boasts three generously sized bedrooms, with the master bedroom benefitting from an en suite shower room.

### **Ground Floor:**

Lounge

3.26m x 4.74m 10'8" x 15'7"

## Kitchen / Dining

4.33m x 2.95m 14'2" x 9'8"

### Utility

1.06m x 1.70m 3'6" x 5'7"

- C Cloaks
- (S) Storage
- **♦ ►** Measurement Points
- △ External Access

First Floor

**Ground Floor** 