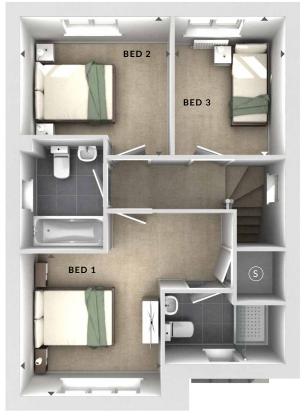

#### DIMENSIONS

First Floor:

Bedroom 1

2.91m x 2.94m 9'7" x 9'8"

**En Suite** 

Bedroom 2

3.11m x 2.85m 10'2" x 9'4"

Bedroom 3

2.28m x 2.85m 7'6" x 9'4"

Bathroom