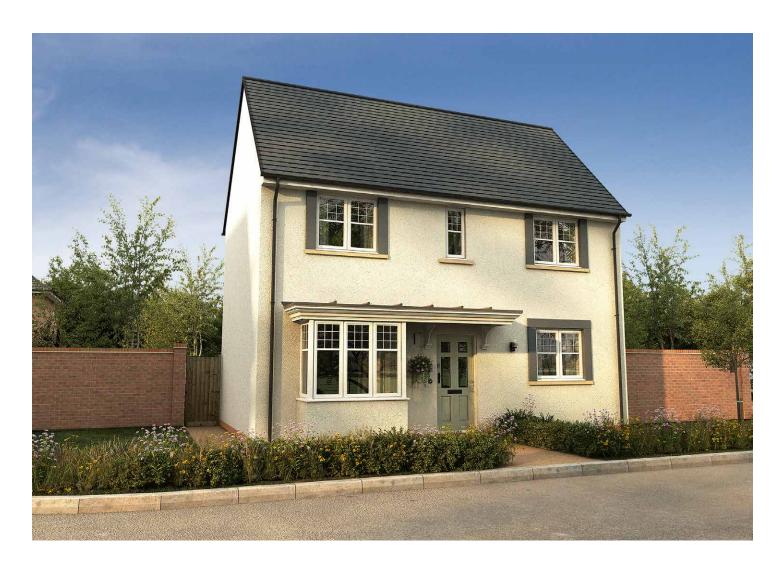

A three bedroom detached home with a perfectly proportioned lounge and a stunning open plan kitchen / dining room with a cloakroom and French doors opening onto the rear garden. Upstairs is home to the family bathroom and three spacious bedrooms with room for storage.