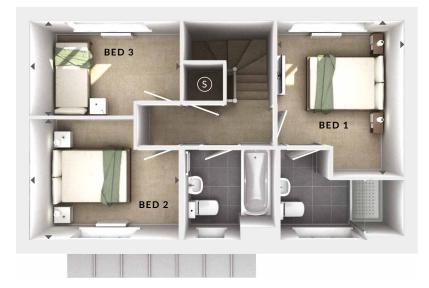

## **ODIMENSIONS**

First Floor:

Bedroom 1

2.71m x 3.39m 8'11" x 11'1"

Bedroom 2

3.24m x 2.63m 10'7" x 8'7"

Bedroom 3

3.26m x 2.05m 10'8" x 6'9"

Bathroom

**Ground Floor:** 

Lounge

3.19m x 4.75m 10'6" x 15'7"

Kitchen / Dining

2.75m x 4.75m 9'0" x 15'7"

S Storage

C Cloaks

**♦** Measurement Points

△ External Access

First Floor

**Ground Floor** 