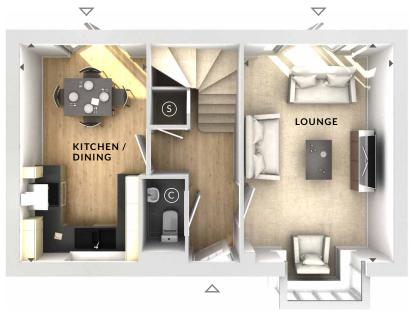

A three bedroom detached home with a perfectly proportioned lounge and a stunning open plan kitchen / dining room with a cloakroom and French doors opening onto the rear garden. Upstairs is home to the family bathroom and three spacious bedrooms with room for storage.

Bathroom

**Ground Floor:** 

Lounge

3.19m x 4.75m 10'6" x 15'7"

Kitchen / Dining

2.75m x 4.75m 9'0" x 15'7"

S Storage

C Cloaks

**♦** Measurement Points

△ External Access

First Floor

**Ground Floor** 