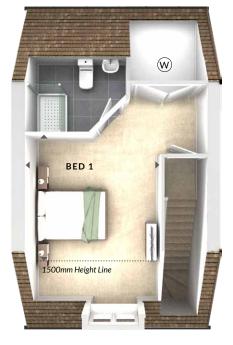

3 Bedrooms 1 En suite

# MCQUEEN THREE BEDROOM HOME

A three bedroom semi-detached family home offering a charming lounge and stunning open plan kitchen / dining area with French doors leading to the rear garden. The master suite occupies the whole of the second floor and benefits from an en suite shower room.

\_

MCQ



### **<b>OIMENSIONS**

## Second Floor:

Bedroom 1 3.21m x 3.46m 10'6" x 11'4" En Suite

#### **First Floor:**

Bedroom 2 4.32m x 2.66m 14'2" x 8'9"

Bedroom 3 2.24m x 3.39m 7'4" x 11'2"

Bathroom

#### Ground Floor:

Lounge

3.32m x 4.76m 10'11" x 15'7"

# Kitchen / Dining

4.32m x 4.80m 14'2" x 15'9"

- (s) Storage
- (c)Cloaks
- (W)Wardrobes
- ♦ Measurement Points
- △ External Access



First Floor



Ground Floor



Second Floor

© Bloor Homes 315 NATURAL STO SALTASH

These particulars are intended as a preliminary guide for prospective purchasers and should not be relied upon. The elevational treatment for individual house types shows a typical arrangement. Details of materials and design treatments may vary. Any artist impressions shown are not intended to represent any particular plot. Purchasers are advised to inspect the layout plan to establish the arrangement of the house and surrounding property. Internal layouts show a general arrangement which may vary from plot to plot. Room sizes given are approx. overall finished room sizes and subject to normal building tolerances (ie ± 75mm). In all instances advised to inspect plot specific information available from our sales team. Nothing in these