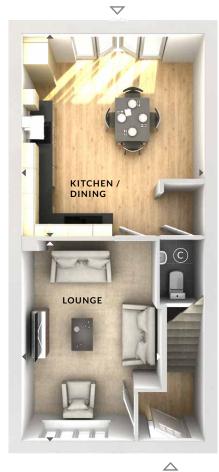

#### Ground Floor:

Lounge

3.32m x 4.76m 10'11" x 15'7"

# Kitchen / Dining

4.32m x 4.80m 14'2" x 15'9"

- (s) Storage
- (c)Cloaks
- (W)Wardrobes
- ♦ Measurement Points
- △ External Access

First Floor

Ground Floor

Second Floor

© Bloor Homes 315 NATURAL STO SALTASH