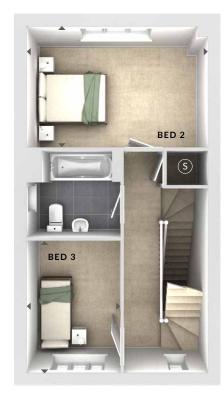

#### **First Floor:**

Bedroom 2 4.32m x 2.66m 14'2" x 8'9"

Bedroom 3 2.24m x 3.39m 7'4" x 11'2"

Bathroom