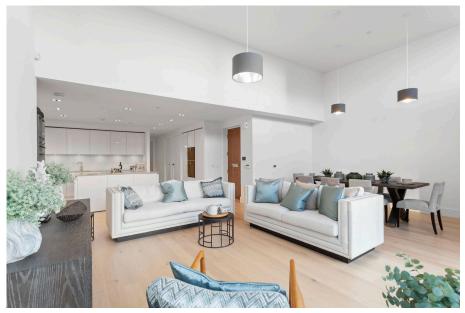

- · Surrounded by 18 acres of stunning maintained lawns & gardens
- Contemporary Interior with luxury appliances
- Underfloor heating throughout
- door

Tax Band: G Furnished: Furnished

We are delighted to bring to the market this spectacular, modern, two-bedroom apartment with ensuite and quest bathroom, overlooking the iconic Donaldson's school and the Pentland Hills. Available 30th September, fully furnished with secure underground parking accessed via lift from the apartment.