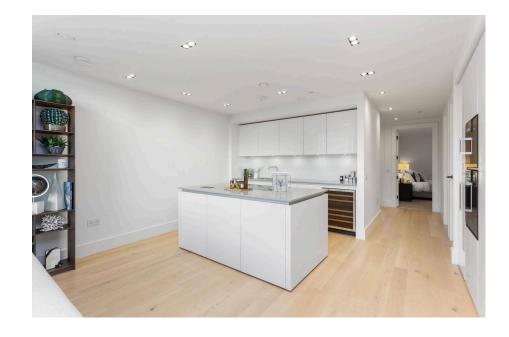

- · Surrounded by 18 acres of stunning maintained lawns & gardens
- Contemporary Interior with luxury appliances
- Underfloor heating throughout
- door

Tax Band: G Furnished: Furnished

We are delighted to bring to the market this spectacular, modern, two-bedroom apartment with ensuite and quest bathroom, overlooking the iconic Donaldson's school and the Pentland Hills. Available 30th September, fully furnished with secure underground parking accessed via lift from the apartment.