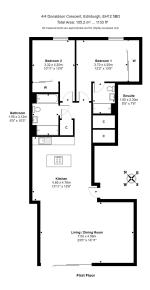

## Donaldson Crescent, Edinburgh, EH12 5FB

**2 2 2 1 TBC** 

- Luxury 2 bed property
- · Spectacular views of the Pentland hills
- Open plan living
- Underground parking with EV Lift from carpark to front charging point
- Vent Axia system air purifying system

- · Surrounded by 18 acres of stunning maintained lawns & gardens
- Contemporary Interior with luxury appliances
- Underfloor heating throughout
- door

Tax Band: G Furnished: Furnished

We are delighted to bring to the market this spectacular, modern, two-bedroom apartment with ensuite and quest bathroom, overlooking the iconic Donaldson's school and the Pentland Hills. Available 30th September, fully furnished with secure underground parking accessed via lift from the apartment.