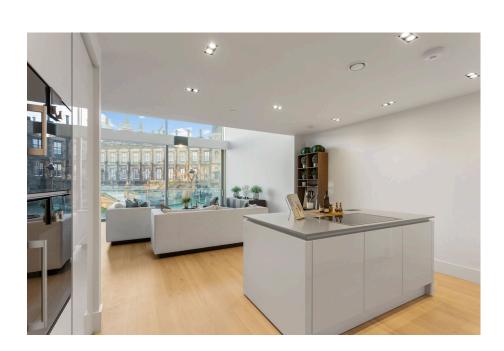

- · Surrounded by 18 acres of stunning maintained lawns & gardens
- Contemporary Interior with luxury appliances
- Underfloor heating throughout
- door

Tax Band: G Furnished: Furnished

We are delighted to bring to the market this spectacular, modern, two-bedroom apartment with ensuite and quest bathroom, overlooking the iconic Donaldson's school and the Pentland Hills. Available 30th September, fully furnished with secure underground parking accessed via lift from the apartment.