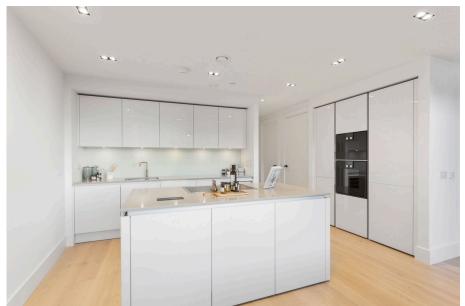

## Donaldson Crescent, Edinburgh, EH12 5FB

**2 2 2 1 TBC** 

- Luxury 2 bed property
- · Spectacular views of the Pentland hills
- Open plan living
- Underground parking with EV Lift from carpark to front charging point
- Vent Axia system air purifying system

- · Surrounded by 18 acres of stunning maintained lawns & gardens
- Contemporary Interior with luxury appliances
- Underfloor heating throughout
- door

Tax Band: G Furnished: Furnished

We are delighted to bring to the market this spectacular, modern, two-bedroom apartment with ensuite and quest bathroom, overlooking the iconic Donaldson's school and the Pentland Hills. Available 30th September, fully furnished with secure underground parking accessed via lift from the apartment.