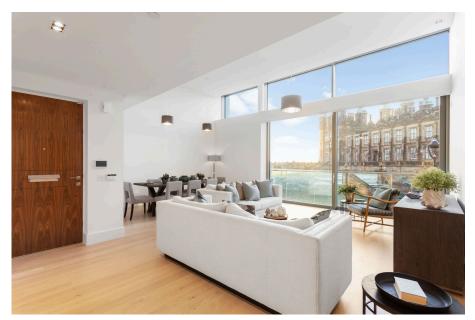

## Donaldson Crescent, Edinburgh, EH12 5FB

**2 2 2 1 TBC** 

- Luxury 2 bed property
- · Spectacular views of the Pentland hills
- Open plan living
- Underground parking with EV Lift from carpark to front charging point
- Vent Axia system air purifying system

- · Surrounded by 18 acres of stunning maintained lawns & gardens
- Contemporary Interior with luxury appliances
- Underfloor heating throughout
- door

Tax Band: G Furnished: Furnished

We are delighted to bring to the market this spectacular, modern, two-bedroom apartment with ensuite and quest bathroom, overlooking the iconic Donaldson's school and the Pentland Hills. Available 30th September, fully furnished with secure underground parking accessed via lift from the apartment.