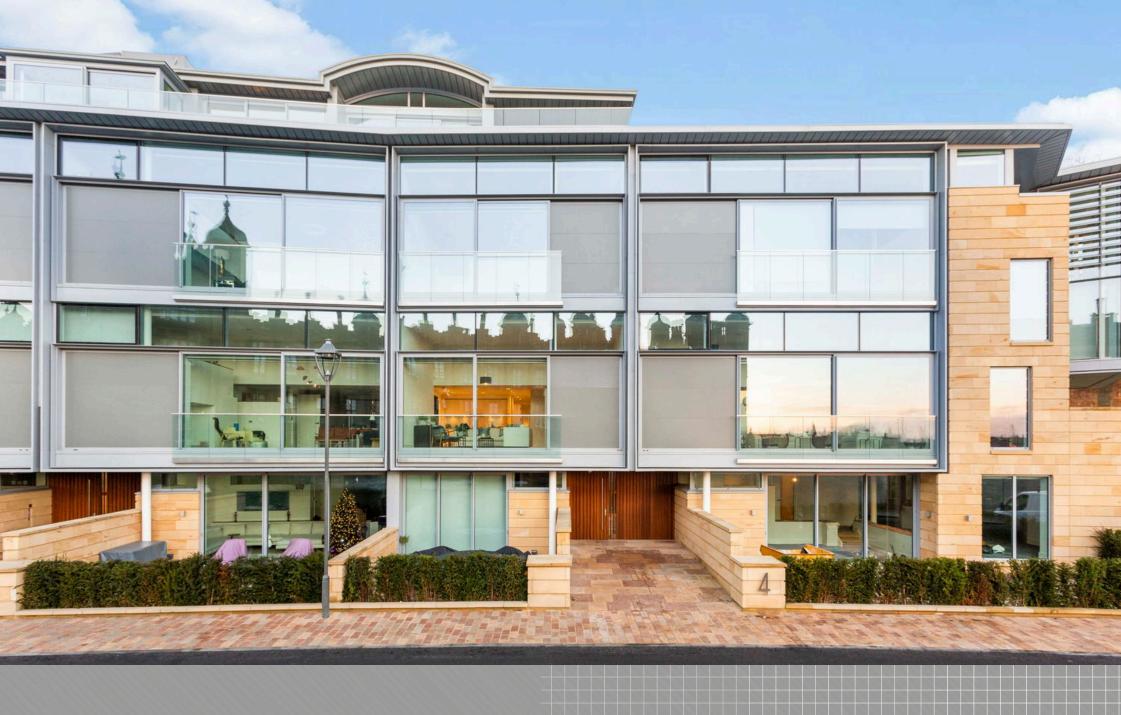

## Donaldson Crescent, Edinburgh, EH12 5FB

**2 2 2 1 TBC** 

- Luxury 2 bed property
- · Spectacular views of the Pentland hills
- Open plan living
- Underground parking with EV Lift from carpark to front charging point
- Vent Axia system air purifying system

- · Surrounded by 18 acres of stunning maintained lawns & gardens
- Contemporary Interior with luxury appliances
- Underfloor heating throughout
- door

Tax Band: G Furnished: Furnished

We are delighted to bring to the market this spectacular, modern, two-bedroom apartment with ensuite and quest bathroom, overlooking the iconic Donaldson's school and the Pentland Hills. Available 30th September, fully furnished with secure underground parking accessed via lift from the apartment.