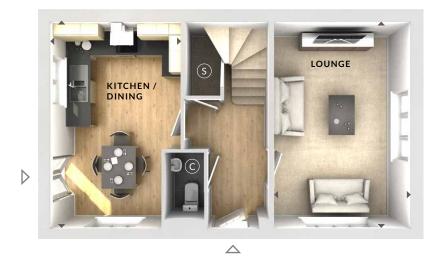

## **Ground Floor:**

Lounge

3.26m x 4.95m 10'8" x 16'3"

## Kitchen/Dining

3.21m x 4.95m 10'6" x 16'3"

Storage

C Cloaks

**♦ ►** Measurement Points

△ External Access

First Floor

**Ground Floor** 