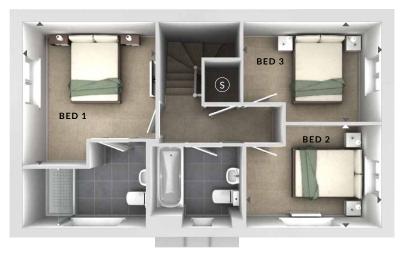

## **ODIMENSIONS**

First Floor:

Bedroom 1

3.21m x 3.50m 10'6" x 11'6"

**En Suite** 

Bedroom 2

3.31m x 2.45m 10'10" x 8'0"

Bedroom 3

3.33m x 2.43m 10'11" x 7'11"

**Bathroom** 