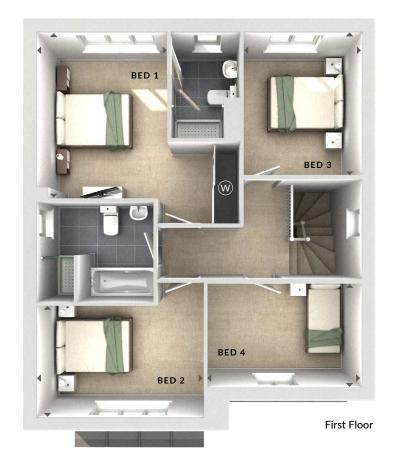

## **ODIMENSIONS**

#### First Floor:

Bedroom 1

2.88m x 3.68m 9'6" x 12'1"

En Suite

Bedroom 2

3.70m x 2.47m 12'2" x 8'1"

Bedroom 3

2.61m x 3.15m 8'7" x 10'4"

Bedroom 4

3.43m x 2.28m 11'3" x 7'6"

Bathroom