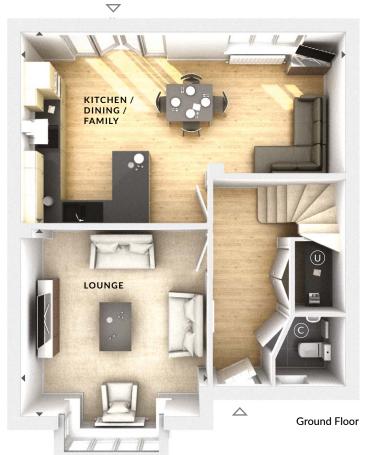

### **Ground Floor:**

#### Lounge

4.11m x 4.15m 13'6" x 13'7"

#### Kitchen / Dining / Family

7.20m x 4.25m 23'8" x 13'11"

(W) Wardrobes

(U) Utility

(C) Cloaks

**♦ ►** Measurement Points

△ External Access

© Bloor Homes 476R BIDEFORD 7.0