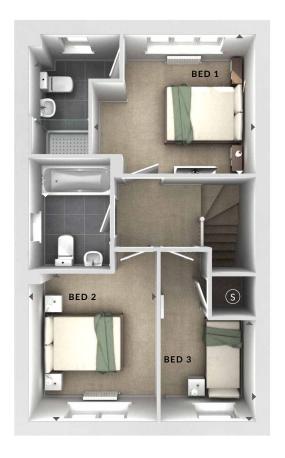

## **ODIMENSIONS**

First Floor:

Bedroom 1

3.46m x 2.93m 11'4" x 9'7"

**En Suite** 

Bedroom 2

2.69m x 3.10m 8'10" x 10'2"

Bedroom 3

1.99m x 2.05m 6'6" x 6'9"

Bathroom

## First Floor

**Ground Floor** 

© Bloor Homes 372 B BIDEFORD