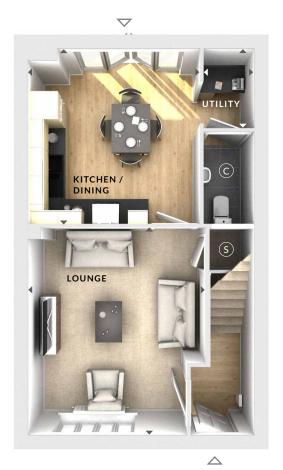

# Lounge

3.75m x 4.38m 12'3" x 14'5"

## Kitchen / Dining

3.63m x 3.69m 11'11" x 12'1"

# Utility

1.05m x 1.70m 3'5" x 5'7"

- S Storage
- (C) Cloaks
- **♦** Measurement Points
- △ External Access