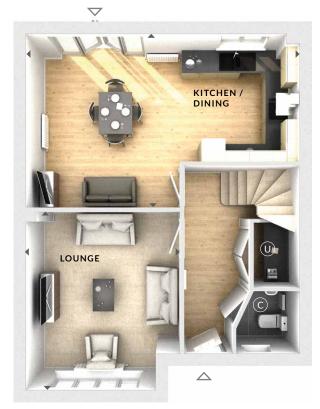

## **Ground Floor:**

## Lounge

3.78m x 4.37m 12'5" x 14'4"

## Kitchen / Dining

6.71m x 4.25m 22'0" x 13'11"

\*Wardrobes to bed 4 indicated in selected plots only. Please speak to Sales Advisor for details.

(U) Utility Cupboard

C Cloaks

♦ Measurement Points

△ External Access

First Floor

**Ground Floor** 