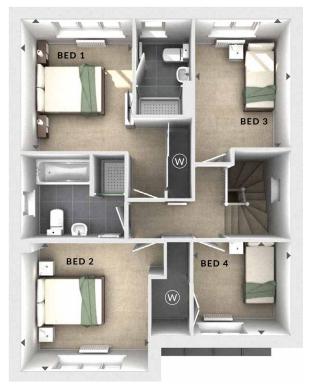

## **ODIMENSIONS**

First Floor:

Bedroom 1

2.77m x 3.28m 9'1" x 10'9"

En Suite

Bedroom 2

3.16m x 3.18m 10'4" x 10'5"

Bedroom 3

2.37m x 3.19m 7'9" x 10'5"

Bedroom 4

2.42m x 2.31m 7'11" x 7'7"

Bathroom

First Floor

**Ground Floor** 