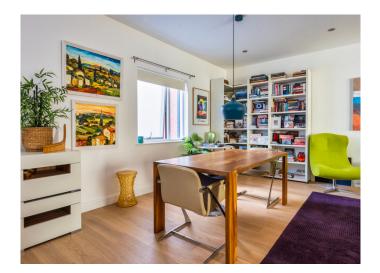

The principal bedroom is a luxurious retreat, boasting a generous walk-in wardrobe and a sleek, modern en-suite. Bedroom two offers ample storage with large built-in wardrobes, while bedroom three provides ideal flexibility — whether as a third bedroom, home office, or creative space.