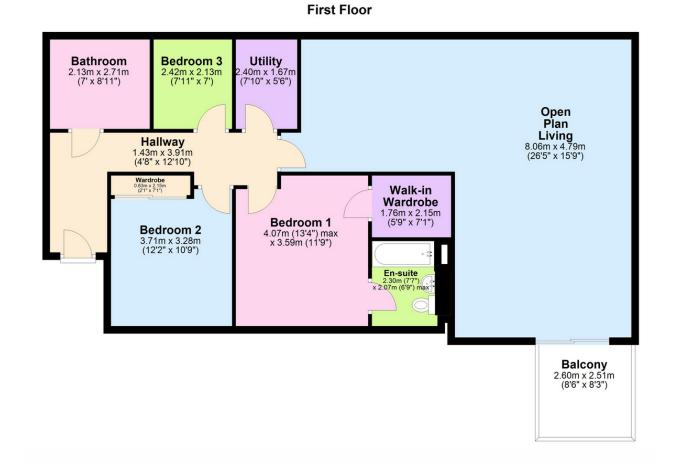

## Key Features

- Prestigious Jewellery Quarter address just off St Paul's Square
- Three bedrooms, including flexible third bedroom or study
- Principal suite with walk-in wardrobe and stylish ensuite
- Large open-plan kitchen/living/dining space
- Tranquil private balcony
- · Separate utility room and modern family bathroom
- One secure allocated parking space
- Walking distance to city centre, transport links & dining hotspots

Welcome to St Paul's Chambers, an exclusive residence located just off the iconic St Paul's Square — the beating heart of Birmingham's Jewellery Quarter.

Positioned on the first floor, this stunning three-bedroom apartment is finished to an exceptional standard throughout. The heart of the home is a spacious, open-plan living, kitchen and dining area, seamlessly connected to a tranquil private balcony perfect for quiet mornings or evening wine with a view.

The principal bedroom is a luxurious retreat, boasting a generous walk-in wardrobe and a sleek, modern en-suite. Bedroom two offers ample storage with large built-in wardrobes, while bedroom three provides ideal flexibility — whether as a third bedroom, home office, or creative space.

A beautifully appointed family bathroom, separate utility room, and one secure allocated parking space complete this exceptional home.

Set in one of Birmingham's most desirable neighbourhoods, moments from Michelin-star dining, artisan coffee shops, and Colmore Row's business district — this is city living at its most refined.