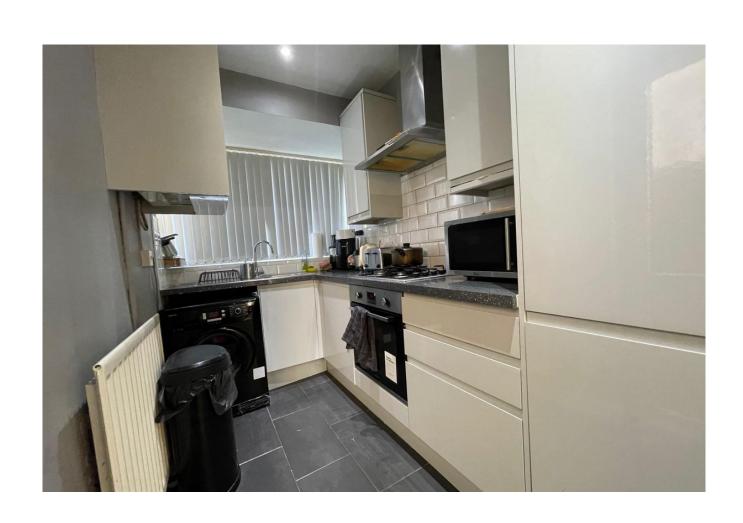

Adjacent to the living area is a sleek, modern kitchen, fitted with ample storage and contemporary fixtures. The kitchen's thoughtful design provides plenty of workspace, making it a pleasure to prepare meals or entertain guests.