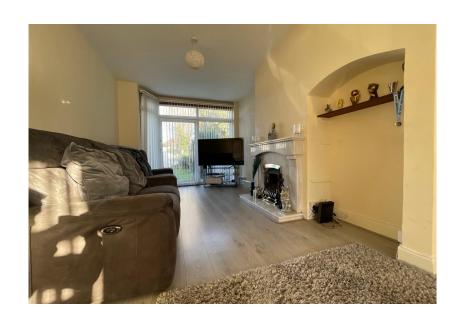

As you step inside, you are greeted by the hallway leading to a bright and airy open-plan through lounge. This inviting space is flooded with natural light, thanks to a large bay window at the front and expansive rear windows that provide stunning views of the generous back garden. The layout is ideal for entertaining or relaxing with family, offering both comfort and practicality.