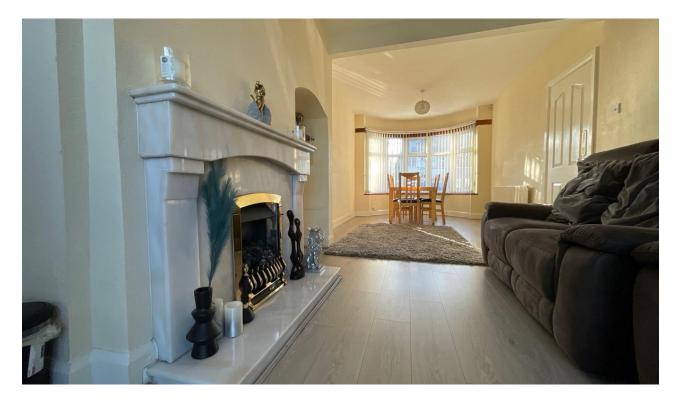

As you step inside, you are greeted by the hallway leading to a bright and airy open-plan through lounge. This inviting space is flooded with natural light, thanks to a large bay window at the front and expansive rear windows that provide stunning views of the generous back garden. The layout is ideal for entertaining or relaxing with family, offering both comfort and practicality.