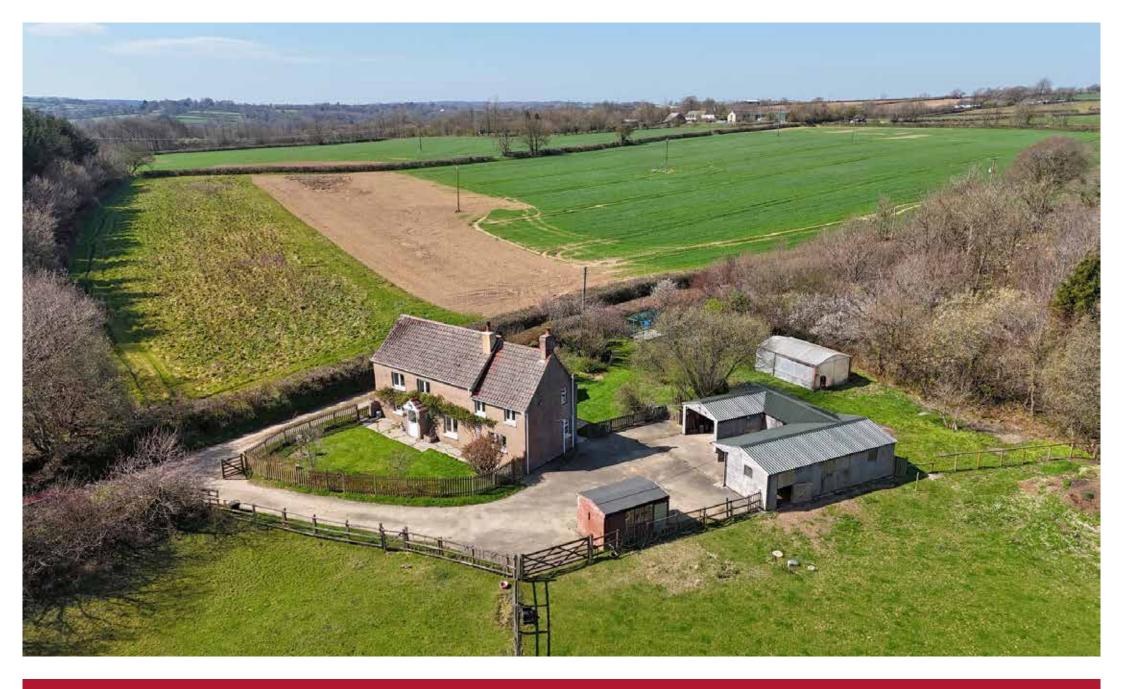

SHORTLANDSSpacious Period Cottage & I.6 ac Small HoldingOFFERS OVER £500,000SHEBBEAR

- » 2 / 3 Bedroom Cottage in Idyllic Rural Location
- » Set in Private Plot of 1.6 Acres
- » Mature Cottage Gardens, Greenhouse & Polytunnel
- » Level, Well Drained Paddocks w/ Field Shelter
- » Large, Modern Timber Stable Block
- » Property Bordered by Woodland and Fields
- » Approx. 2 Miles from Black Torrington & Shebbear

## The Property

Shortlands has been a treasured family home for decades and was the setting for an idyllic childhood for the current owners of the home. With 1.6 acres of gardens and paddocks and surrounded by both deciduous and coniferous woodland as well as rolling fields, it is easy to see why! On the ground floor, the cottage has a light and bright kitchen with lots of workspace, a butler sink and Rangemaster range, a central dining room with Rayburn and a cosy dual-aspect sitting room with a log burner for chilly evenings. An extension to the rear has added a practical boot room / utility - great for shedding coats and boots when you come back inside, as well as an adjacent shower room. The boot room could instead make a great home office area if desired. Upstairs are three good-sized bedrooms and a family bathroom with claw-foot bath - perfect for soaking away a hard day's work! The third bedroom is currently accessed via Bedroom I, but a hallway to provide separate access from the stairs could be added if this configuration was not suitable for a future owner.

## Outside

Shortlands is set off a country lane within a private plot and is surrounded by woodland on three sides. A pedestrian gate gives access to the front lawned garden, and a path leads around to the side and rear of the home. A further cottage garden is located to the rear of the property, with areas of lawn and mature shrubs, and there is a greenhouse and polytunnel for the keen gardener in the family. To the side of the house is a large and well-maintained U-shaped timber stable block, which offers a great range of uses. The space is currently configured as three loose boxes, two of which have both yard and paddock access, plus three large store rooms. The stable block faces on to a central yard which is accessed via a concrete gated driveway leading from the lane. The yard has space for multiple vehicles to park and turn, and an open fronted store in the stable block could be converted into a carport if desired. In addition to the gardens, the land is separated into two paddocks, each about 0.5 acre, and a smaller enclosed area left for the wildlife to enjoy. There is a sturdy field shelter in one of the paddocks - perfect for ponies, donkeys, sheep or goats to avoid a downpour.