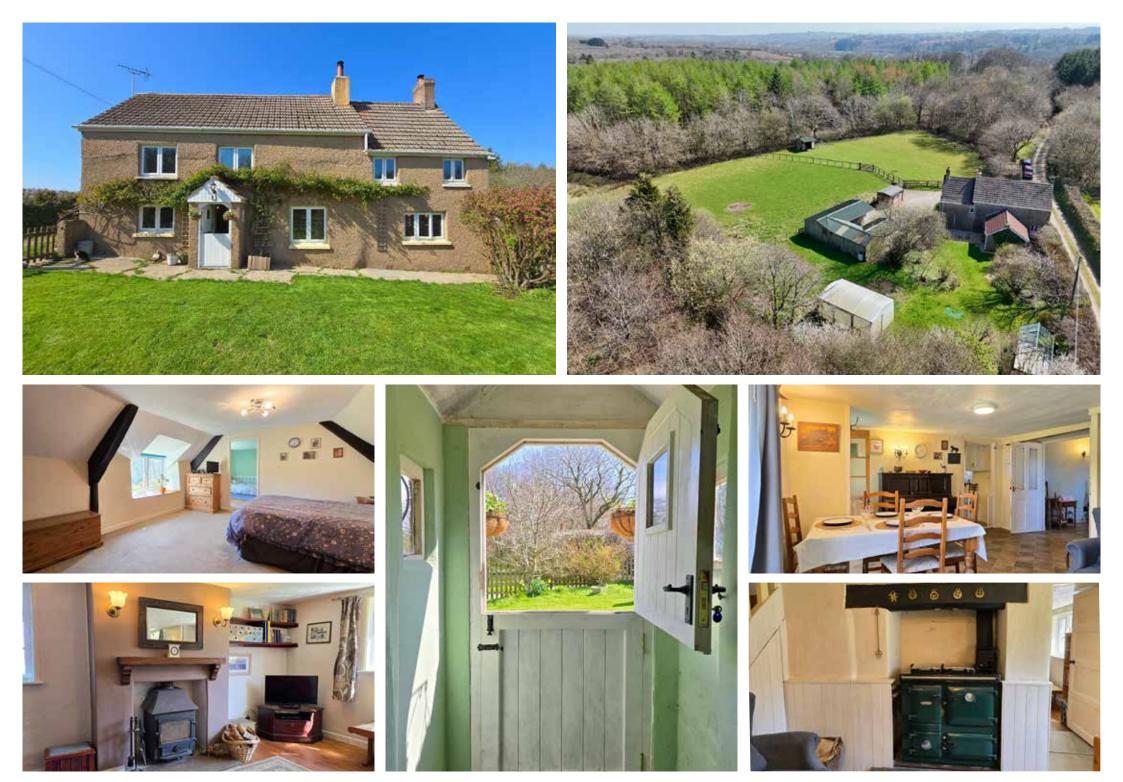

## The Property

Shortlands has been a treasured family home for decades and was the setting for an idyllic childhood for the current owners of the home. With 1.6 acres of gardens and paddocks and surrounded by both deciduous and coniferous woodland as well as rolling fields, it is easy to see why! On the ground floor, the cottage has a light and bright kitchen with lots of workspace, a butler sink and Rangemaster range, a central dining room with Rayburn and a cosy dual-aspect sitting room with a log burner for chilly evenings. An extension to the rear has added a practical boot room / utility - great for shedding coats and boots when you come back inside, as well as an adjacent shower room. The boot room could instead make a great home office area if desired. Upstairs are three good-sized bedrooms and a family bathroom with claw-foot bath - perfect for soaking away a hard day's work! The third bedroom is currently accessed via Bedroom I, but a hallway to provide separate access from the stairs could be added if this configuration was not suitable for a future owner.

## Outside

Shortlands is set off a country lane within a private plot and is surrounded by woodland on three sides. A pedestrian gate gives access to the front lawned garden, and a path leads around to the side and rear of the home. A further cottage garden is located to the rear of the property, with areas of lawn and mature shrubs, and there is a greenhouse and polytunnel for the keen gardener in the family. To the side of the house is a large and well-maintained U-shaped timber stable block, which offers a great range of uses. The space is currently configured as three loose boxes, two of which have both yard and paddock access, plus three large store rooms. The stable block faces on to a central yard which is accessed via a concrete gated driveway leading from the lane. The yard has space for multiple vehicles to park and turn, and an open fronted store in the stable block could be converted into a carport if desired. In addition to the gardens, the land is separated into two paddocks, each about 0.5 acre, and a smaller enclosed area left for the wildlife to enjoy. There is a sturdy field shelter in one of the paddocks - perfect for ponies, donkeys, sheep or goats to avoid a downpour.