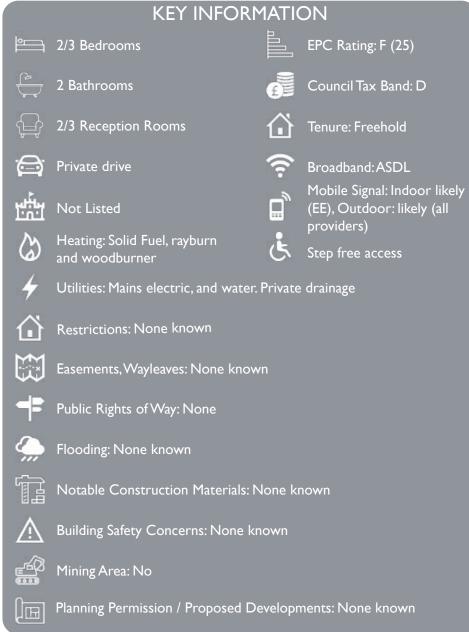

SHORTLANDSSpacious Period Cottage & I.6 ac Small HoldingOFFERS OVER £500,000SHEBBEAR

- » 2 / 3 Bedroom Cottage in Idyllic Rural Location
- » Set in Private Plot of 1.6 Acres
- » Mature Cottage Gardens, Greenhouse & Polytunnel
- » Level, Well Drained Paddocks w/ Field Shelter
- » Large, Modern Timber Stable Block
- » Property Bordered by Woodland and Fields
- » Approx. 2 Miles from Black Torrington & Shebbear