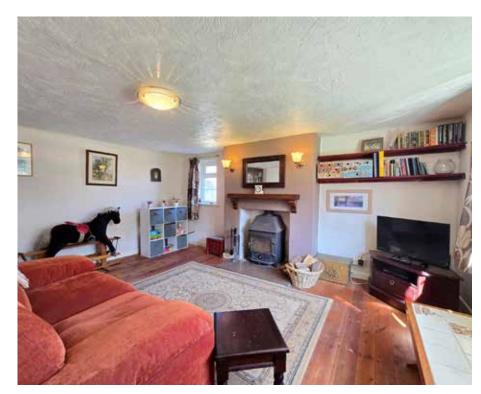

## The Property

Shortlands has been a treasured family home for decades and was the setting for an idyllic childhood for the current owners of the home. With 1.6 acres of gardens and paddocks and surrounded by both deciduous and coniferous woodland as well as rolling fields, it is easy to see why! On the ground floor, the cottage has a light and bright kitchen with lots of workspace, a butler sink and Rangemaster range, a central dining room with Rayburn and a cosy dual-aspect sitting room with a log burner for chilly evenings. An extension to the rear has added a practical boot room / utility - great for shedding coats and boots when you come back inside, as well as an adjacent shower room. The boot room could instead make a great home office area if desired. Upstairs are three good-sized bedrooms and a family bathroom with claw-foot bath - perfect for soaking away a hard day's work! The third bedroom is currently accessed via Bedroom I, but a hallway to provide separate access from the stairs could be added if this configuration was not suitable for a future owner.