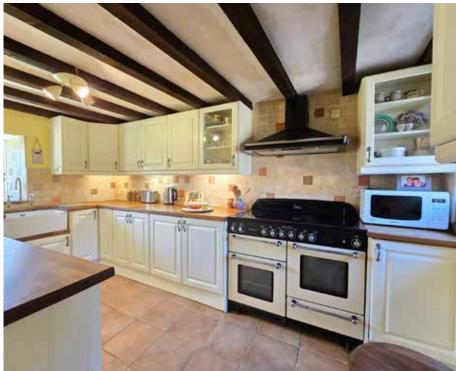

## The Property

Shortlands has been a treasured family home for decades and was the setting for an idyllic childhood for the current owners of the home. With 1.6 acres of gardens and paddocks and surrounded by both deciduous and coniferous woodland as well as rolling fields, it is easy to see why! On the ground floor, the cottage has a light and bright kitchen with lots of workspace, a butler sink and Rangemaster range, a central dining room with Rayburn and a cosy dual-aspect sitting room with a log burner for chilly evenings. An extension to the rear has added a practical boot room / utility - great for shedding coats and boots when you come back inside, as well as an adjacent shower room. The boot room could instead make a great home office area if desired. Upstairs are three good-sized bedrooms and a family bathroom with claw-foot bath - perfect for soaking away a hard day's work! The third bedroom is currently accessed via Bedroom I, but a hallway to provide separate access from the stairs could be added if this configuration was not suitable for a future owner.