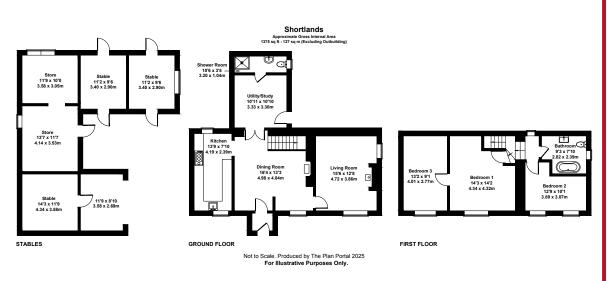

## The Property

Shortlands has been a treasured family home for decades and was the setting for an idyllic childhood for the current owners of the home. With 1.6 acres of gardens and paddocks and surrounded by both deciduous and coniferous woodland as well as rolling fields, it is easy to see why! On the ground floor, the cottage has a light and bright kitchen with lots of workspace, a butler sink and Rangemaster range, a central dining room with Rayburn and a cosy dual-aspect sitting room with a log burner for chilly evenings. An extension to the rear has added a practical boot room / utility - great for shedding coats and boots when you come back inside, as well as an adjacent shower room. The boot room could instead make a great home office area if desired. Upstairs are three good-sized bedrooms and a family bathroom with claw-foot bath - perfect for soaking away a hard day's work! The third bedroom is currently accessed via Bedroom I, but a hallway to provide separate access from the stairs could be added if this configuration was not suitable for a future owner.

## Outside

Shortlands is set off a country lane within a private plot and is surrounded by woodland on three sides. A pedestrian gate gives access to the front lawned garden, and a path leads around to the side and rear of the home. A further cottage garden is located to the rear of the property, with areas of lawn and mature shrubs, and there is a greenhouse and polytunnel for the keen gardener in the family. To the side of the house is a large and well-maintained U-shaped timber stable block, which offers a great range of uses. The space is currently configured as three loose boxes, two of which have both yard and paddock access, plus three large store rooms. The stable block faces on to a central yard which is accessed via a concrete gated driveway leading from the lane. The yard has space for multiple vehicles to park and turn, and an open fronted store in the stable block could be converted into a carport if desired. In addition to the gardens, the land is separated into two paddocks, each about 0.5 acre, and a smaller enclosed area left for the wildlife to enjoy. There is a sturdy field shelter in one of the paddocks - perfect for ponies, donkeys, sheep or goats to avoid a downpour.