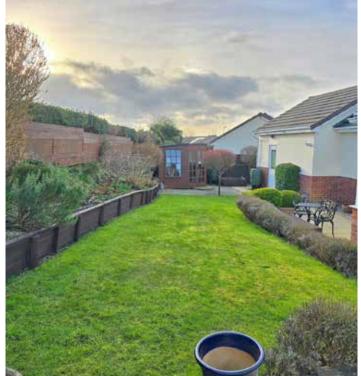

At the front of the property, a neatly maintained lawn sits beside the driveway that leads to a double garage. To the rear, the south east facing garden is a tranquil retreat, basking in sunlight from dawn until dusk. A gently sloping lawn is framed by mature trees, a charming rockery, and thoughtfully arranged plantings. Small seating areas invite quiet moments of reflection, while a timber-framed summer house nestles in the corner.A pathway also provides access to the rear of the garage.