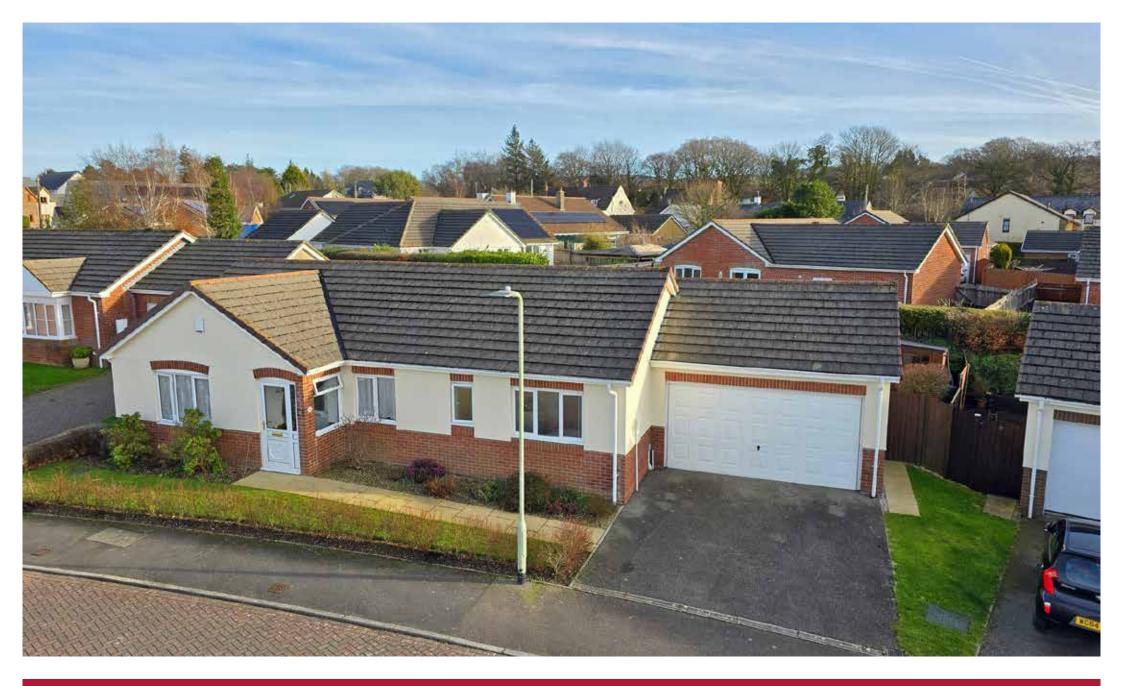

I2 BALDWIN DRIVEWelcoming 3 Bedroomed BungalowOFFERS OVER £380,000Okehampton

- » Beautiful South East Facing Maintained Garden
- » Newly Fitted Family Bathroom
- » Newly Fitted Extended Kitchen
- » Generous Room Sizes Throughout
- » Large and Bright Conservatory
- » Off Road Parking and a Double Garage
- » Great Location Close to Town Centre

## The Property

Situated close to the heart of town, this charming bungalow is nestled in a sought-after neighbourhood with a wonderful community spirit. A beautifully maintained, level front garden sits beside the driveway leading to a double garage. A pathway guides you to the enclosed porch, perfect for shedding coats and shoes before stepping into the spacious hallway. Inside, the bungalow boasts three bedrooms, a bathroom, with a further ensuite in the primary bedroom and ample storage. The living room connects to the dining area and further extends into the conservatory, which spans along the back of the property, The extended kitchen opens to the rear garden, adding to the home's charm and functionality. With its thoughtful layout and inviting atmosphere, this bungalow has clearly been a cherished home, and can continue to be for years to come. Outside

At the front of the property, a neatly maintained lawn sits beside the driveway that leads to a double garage. To the rear, the south east facing garden is a tranquil retreat, basking in sunlight from dawn until dusk. A gently sloping lawn is framed by mature trees, a charming rockery, and thoughtfully arranged plantings. Small seating areas invite quiet moments of reflection, while a timber-framed summer house nestles in the corner.A pathway also provides access to the rear of the garage.