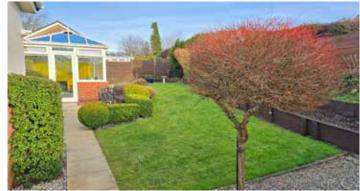

At the front of the property, a neatly maintained lawn sits beside the driveway that leads to a double garage. To the rear, the south east facing garden is a tranquil retreat, basking in sunlight from dawn until dusk. A gently sloping lawn is framed by mature trees, a charming rockery, and thoughtfully arranged plantings. Small seating areas invite quiet moments of reflection, while a timber-framed summer house nestles in the corner.A pathway also provides access to the rear of the garage.