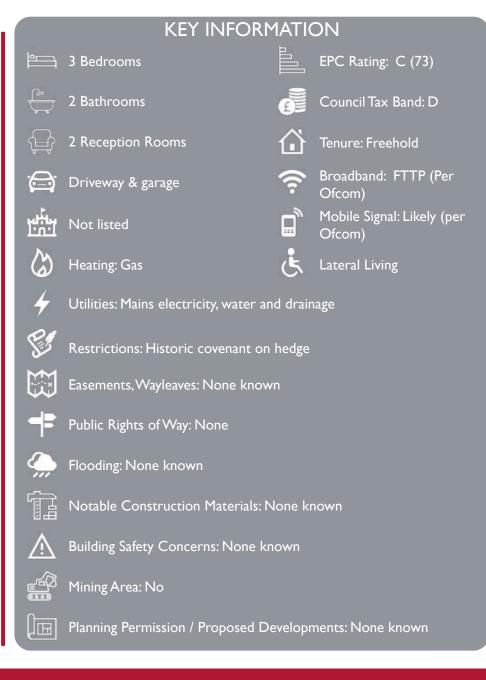

## The Property

Situated close to the heart of town, this charming bungalow is nestled in a sought-after neighbourhood with a wonderful community spirit. A beautifully maintained, level front garden sits beside the driveway leading to a double garage. A pathway guides you to the enclosed porch, perfect for shedding coats and shoes before stepping into the spacious hallway. Inside, the bungalow boasts three bedrooms, a bathroom, with a further ensuite in the primary bedroom and ample storage. The living room connects to the dining area and further extends into the conservatory, which spans along the back of the property, The extended kitchen opens to the rear garden, adding to the home's charm and functionality. With its thoughtful layout and inviting atmosphere, this bungalow has clearly been a cherished home, and can continue to be for years to come. Outside