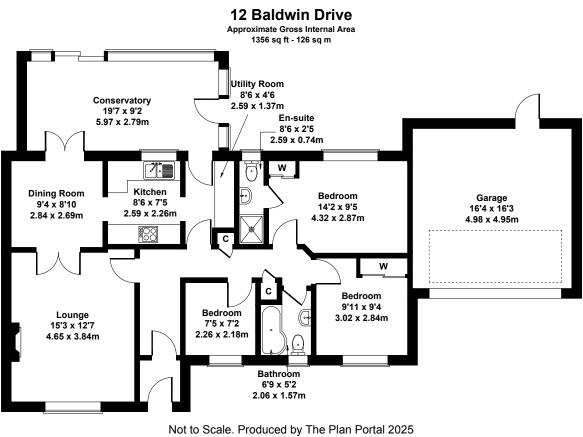

## The Property

Situated close to the heart of town, this charming bungalow is nestled in a sought-after neighbourhood with a wonderful community spirit. A beautifully maintained, level front garden sits beside the driveway leading to a double garage. A pathway guides you to the enclosed porch, perfect for shedding coats and shoes before stepping into the spacious hallway. Inside, the bungalow boasts three bedrooms, a bathroom, with a further ensuite in the primary bedroom and ample storage. The living room connects to the dining area and further extends into the conservatory, which spans along the back of the property, The extended kitchen opens to the rear garden, adding to the home's charm and functionality. With its thoughtful layout and inviting atmosphere, this bungalow has clearly been a cherished home, and can continue to be for years to come. Outside