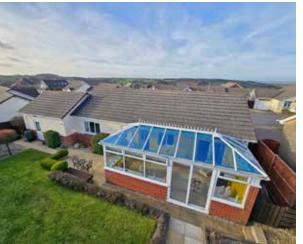

I2 BALDWIN DRIVEWelcoming 3 Bedroomed BungalowOFFERS OVER £380,000Okehampton

- » Beautiful South East Facing Maintained Garden
- » Newly Fitted Family Bathroom
- » Newly Fitted Extended Kitchen
- » Generous Room Sizes Throughout
- » Large and Bright Conservatory
- » Off Road Parking and a Double Garage
- » Great Location Close to Town Centre

## The Property

Situated close to the heart of town, this charming bungalow is nestled in a sought-after neighbourhood with a wonderful community spirit. A beautifully maintained, level front garden sits beside the driveway leading to a double garage. A pathway guides you to the enclosed porch, perfect for shedding coats and shoes before stepping into the spacious hallway. Inside, the bungalow boasts three bedrooms, a bathroom, with a further ensuite in the primary bedroom and ample storage. The living room connects to the dining area and further extends into the conservatory, which spans along the back of the property, The extended kitchen opens to the rear garden, adding to the home's charm and functionality. With its thoughtful layout and inviting atmosphere, this bungalow has clearly been a cherished home, and can continue to be for years to come. Outside

At the front of the property, a neatly maintained lawn sits beside the driveway that leads to a double garage. To the rear, the south east facing garden is a tranquil retreat, basking in sunlight from dawn until dusk. A gently sloping lawn is framed by mature trees, a charming rockery, and thoughtfully arranged plantings. Small seating areas invite quiet moments of reflection, while a timber-framed summer house nestles in the corner.A pathway also provides access to the rear of the garage.