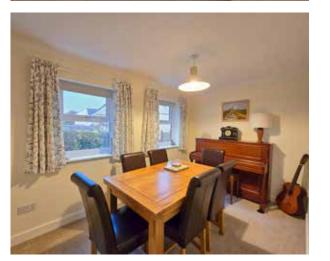

## The Property

This 4 bedroom detached house has been tastefully updated in recent years, and you can spot the quality from the moment you walk through the door. The front porch opens into a hallway, and to your left is the  $16'6'' \times 12'3''$ living room with a brand new wood burner and mantle piece, and glazed french doors lead into the new conservatory overlooking the attractive lawned rear garden. Next to the living room is a separate dining room - perfect for entertaining - and the attractive kitchen has modern units with plenty of workspace and superb lighting. Off the kitchen is a convenient utility room, and a WC rounds out the ground floor. Upstairs are the four bedrooms, with the primary and secondary rooms having built-in wardrobes and the primary having an en suite. Both the family bathroom and en suite have been recently updated and are finished to a high standard. The entire interior has been redecorated, flooring has been replaced and a new boiler was installed in 2021. To top it all off, the loft is part boarded. You will not find another property finished to this standard in this price range in the area.