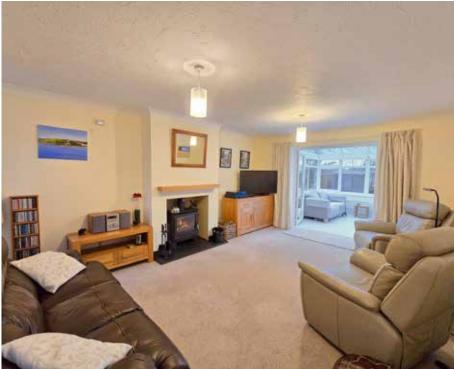

## The Property

This 4 bedroom detached house has been tastefully updated in recent years, and you can spot the quality from the moment you walk through the door. The front porch opens into a hallway, and to your left is the  $16'6'' \times 12'3''$ living room with a brand new wood burner and mantle piece, and glazed french doors lead into the new conservatory overlooking the attractive lawned rear garden. Next to the living room is a separate dining room - perfect for entertaining - and the attractive kitchen has modern units with plenty of workspace and superb lighting. Off the kitchen is a convenient utility room, and a WC rounds out the ground floor. Upstairs are the four bedrooms, with the primary and secondary rooms having built-in wardrobes and the primary having an en suite. Both the family bathroom and en suite have been recently updated and are finished to a high standard. The entire interior has been redecorated, flooring has been replaced and a new boiler was installed in 2021. To top it all off, the loft is part boarded. You will not find another property finished to this standard in this price range in the area.