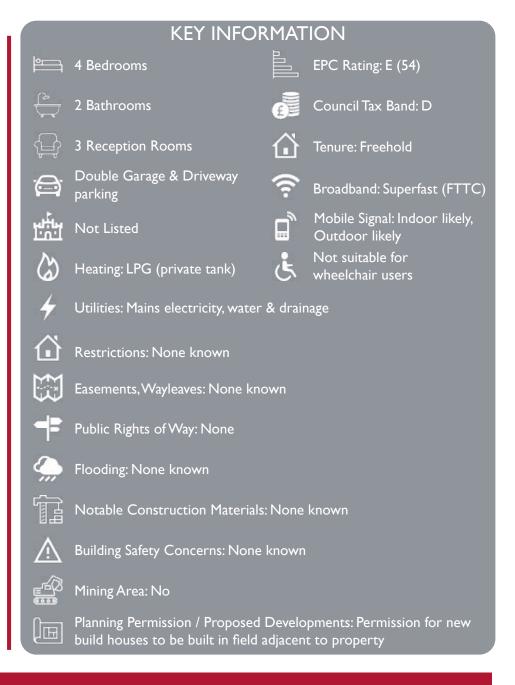

## The Property

This 4 bedroom detached house has been tastefully updated in recent years, and you can spot the quality from the moment you walk through the door. The front porch opens into a hallway, and to your left is the  $16'6'' \times 12'3''$ living room with a brand new wood burner and mantle piece, and glazed french doors lead into the new conservatory overlooking the attractive lawned rear garden. Next to the living room is a separate dining room - perfect for entertaining - and the attractive kitchen has modern units with plenty of workspace and superb lighting. Off the kitchen is a convenient utility room, and a WC rounds out the ground floor. Upstairs are the four bedrooms, with the primary and secondary rooms having built-in wardrobes and the primary having an en suite. Both the family bathroom and en suite have been recently updated and are finished to a high standard. The entire interior has been redecorated, flooring has been replaced and a new boiler was installed in 2021. To top it all off, the loft is part boarded. You will not find another property finished to this standard in this price range in the area.