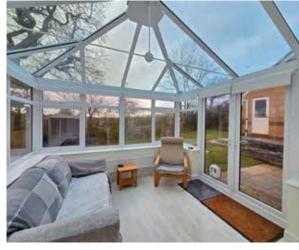

## The Property

This 4 bedroom detached house has been tastefully updated in recent years, and you can spot the quality from the moment you walk through the door. The front porch opens into a hallway, and to your left is the  $16'6'' \times 12'3''$ living room with a brand new wood burner and mantle piece, and glazed french doors lead into the new conservatory overlooking the attractive lawned rear garden. Next to the living room is a separate dining room - perfect for entertaining - and the attractive kitchen has modern units with plenty of workspace and superb lighting. Off the kitchen is a convenient utility room, and a WC rounds out the ground floor. Upstairs are the four bedrooms, with the primary and secondary rooms having built-in wardrobes and the primary having an en suite. Both the family bathroom and en suite have been recently updated and are finished to a high standard. The entire interior has been redecorated, flooring has been replaced and a new boiler was installed in 2021. To top it all off, the loft is part boarded. You will not find another property finished to this standard in this price range in the area.

#### Outside

To the front is a lawned garden with hedge border. The detached double garage with new roller shutter doors and driveway are to the right. Gated pathways on both sides of the house lead to the enclosed rear garden. The conservatory opens on to a lovely patio space and lawned rear garden. A pergola with separate patio area is perfect for a glass of wine at the end of a long day.