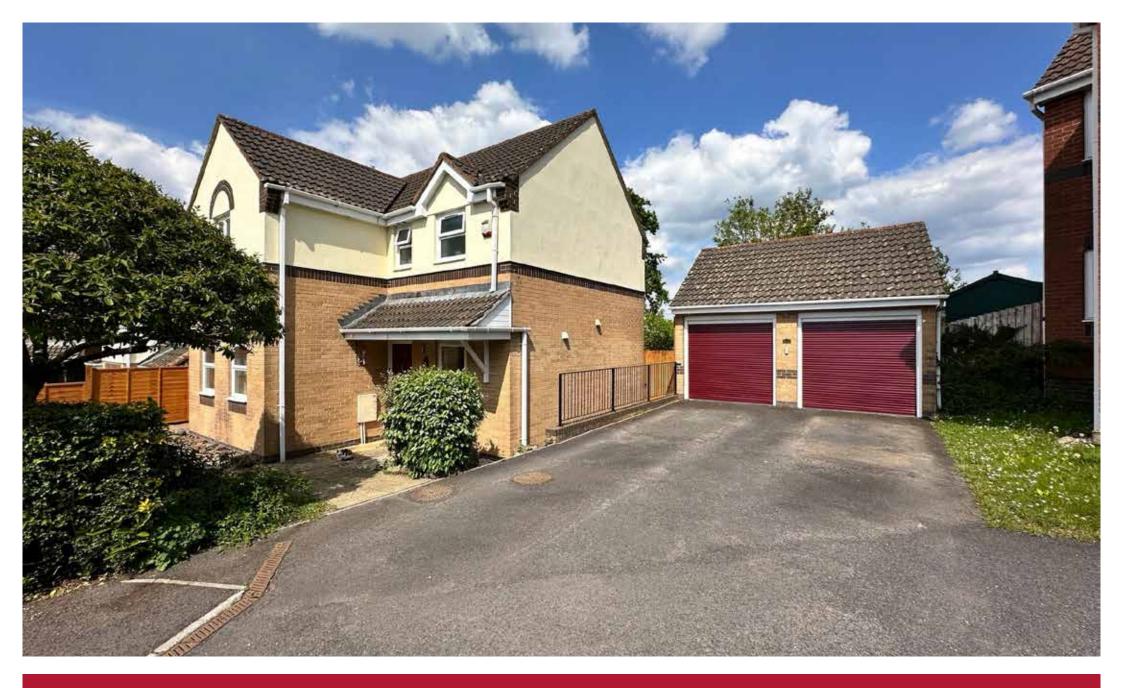

23 KINGS MEADOW DRIVEImmaculate 4 Bed Detached House w. Double GarageOFFERS OVER £350,000WINKLEIGH

- » Beautifully Presented 4 Bed Home
- » Brand New Conservatory
- » Spacious Living Room w/ Wood Burner
- » Recently Updated Bathrooms
- » New Flooring Throughout
- » Detached Double Garage
- » Popular Edge of Village Location

#### Outside

To the front is a lawned garden with hedge border. The detached double garage with new roller shutter doors and driveway are to the right. Gated pathways on both sides of the house lead to the enclosed rear garden. The conservatory opens on to a lovely patio space and lawned rear garden. A pergola with separate patio area is perfect for a glass of wine at the end of a long day.