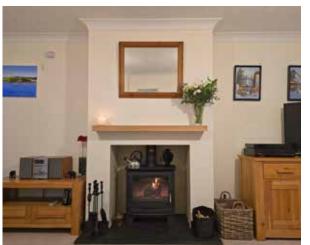

## The Property

This 4 bedroom detached house has been tastefully updated in recent years, and you can spot the quality from the moment you walk through the door. The front porch opens into a hallway, and to your left is the  $16'6'' \times 12'3''$ living room with a brand new wood burner and mantle piece, and glazed french doors lead into the new conservatory overlooking the attractive lawned rear garden. Next to the living room is a separate dining room - perfect for entertaining - and the attractive kitchen has modern units with plenty of workspace and superb lighting. Off the kitchen is a convenient utility room, and a WC rounds out the ground floor. Upstairs are the four bedrooms, with the primary and secondary rooms having built-in wardrobes and the primary having an en suite. Both the family bathroom and en suite have been recently updated and are finished to a high standard. The entire interior has been redecorated, flooring has been replaced and a new boiler was installed in 2021. To top it all off, the loft is part boarded. You will not find another property finished to this standard in this price range in the area.