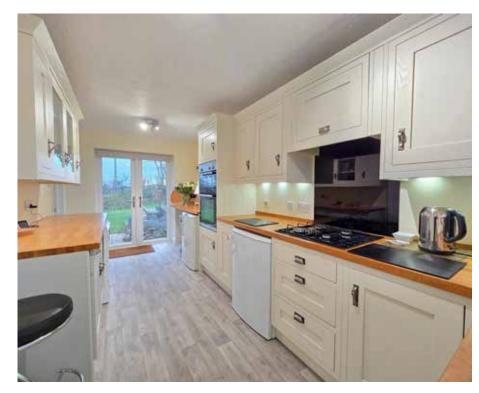

## The Property

This 4 bedroom detached house has been tastefully updated in recent years, and you can spot the quality from the moment you walk through the door. The front porch opens into a hallway, and to your left is the  $16'6'' \times 12'3''$ living room with a brand new wood burner and mantle piece, and glazed french doors lead into the new conservatory overlooking the attractive lawned rear garden. Next to the living room is a separate dining room - perfect for entertaining - and the attractive kitchen has modern units with plenty of workspace and superb lighting. Off the kitchen is a convenient utility room, and a WC rounds out the ground floor. Upstairs are the four bedrooms, with the primary and secondary rooms having built-in wardrobes and the primary having an en suite. Both the family bathroom and en suite have been recently updated and are finished to a high standard. The entire interior has been redecorated, flooring has been replaced and a new boiler was installed in 2021. To top it all off, the loft is part boarded. You will not find another property finished to this standard in this price range in the area.