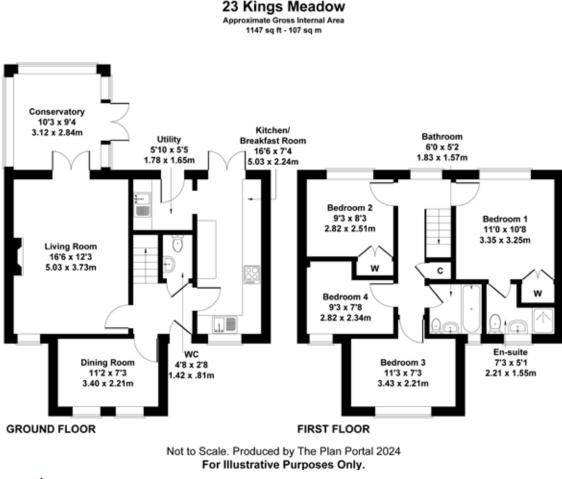

## The Property

This 4 bedroom detached house has been tastefully updated in recent years, and you can spot the quality from the moment you walk through the door. The front porch opens into a hallway, and to your left is the  $16'6'' \times 12'3''$ living room with a brand new wood burner and mantle piece, and glazed french doors lead into the new conservatory overlooking the attractive lawned rear garden. Next to the living room is a separate dining room - perfect for entertaining - and the attractive kitchen has modern units with plenty of workspace and superb lighting. Off the kitchen is a convenient utility room, and a WC rounds out the ground floor. Upstairs are the four bedrooms, with the primary and secondary rooms having built-in wardrobes and the primary having an en suite. Both the family bathroom and en suite have been recently updated and are finished to a high standard. The entire interior has been redecorated, flooring has been replaced and a new boiler was installed in 2021. To top it all off, the loft is part boarded. You will not find another property finished to this standard in this price range in the area.

#### Outside

To the front is a lawned garden with hedge border. The detached double garage with new roller shutter doors and driveway are to the right. Gated pathways on both sides of the house lead to the enclosed rear garden. The conservatory opens on to a lovely patio space and lawned rear garden. A pergola with separate patio area is perfect for a glass of wine at the end of a long day.