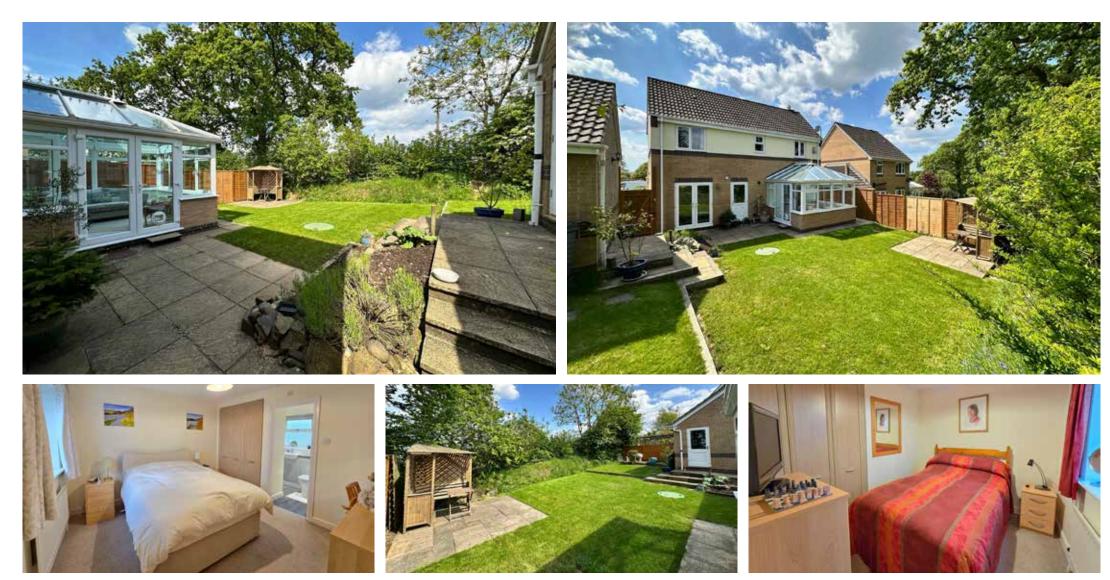

## The Property

This 4 bedroom detached house has been tastefully updated in recent years, and you can spot the quality from the moment you walk through the door. The front porch opens into a hallway, and to your left is the  $16'6'' \times 12'3''$ living room with a brand new wood burner and mantle piece, and glazed french doors lead into the new conservatory overlooking the attractive lawned rear garden. Next to the living room is a separate dining room - perfect for entertaining - and the attractive kitchen has modern units with plenty of workspace and superb lighting. Off the kitchen is a convenient utility room, and a WC rounds out the ground floor. Upstairs are the four bedrooms, with the primary and secondary rooms having built-in wardrobes and the primary having an en suite. Both the family bathroom and en suite have been recently updated and are finished to a high standard. The entire interior has been redecorated, flooring has been replaced and a new boiler was installed in 2021. To top it all off, the loft is part boarded. You will not find another property finished to this standard in this price range in the area.

#### Outside

To the front is a lawned garden with hedge border. The detached double garage with new roller shutter doors and driveway are to the right. Gated pathways on both sides of the house lead to the enclosed rear garden. The conservatory opens on to a lovely patio space and lawned rear garden. A pergola with separate patio area is perfect for a glass of wine at the end of a long day.