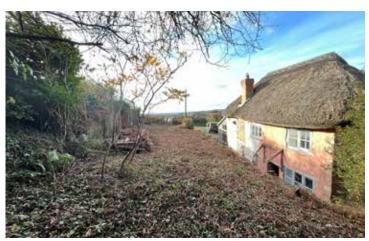

#### The Property

This property is believed to date back to the early 1700s and once refurbished will once again be a wonderful home for years to come. The property is entered via an enclosed porch with space to take off muddy boots after a walk through the surrounding countryside, and once inside the period charm is immediately evident. On the righthand side is the cosy sitting room with beautiful stone fireplace and wood burner, and to the left is the kitchen / diner with access to the rear garden. Upstairs the primary bedroom is a spacious double and benefits from a fitted wardrobe, and on the opposite side of the landing is another double bedroom and a smaller room that could be used as a single bedroom, nursery or office. There is an attached timber barn / garage with plenty of space for storage. Outside is a small enclosed front garden bordered by hedges, and up a few stairs to the rear is a spacious rear garden with wonderful views across the Devon countryside.