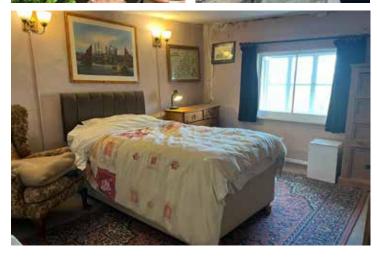

#### The Property

This property is believed to date back to the early 1700s and once refurbished will once again be a wonderful home for years to come. The property is entered via an enclosed porch with space to take off muddy boots after a walk through the surrounding countryside, and once inside the period charm is immediately evident. On the righthand side is the cosy sitting room with beautiful stone fireplace and wood burner, and to the left is the kitchen / diner with access to the rear garden. Upstairs the primary bedroom is a spacious double and benefits from a fitted wardrobe, and on the opposite side of the landing is another double bedroom and a smaller room that could be used as a single bedroom, nursery or office. There is an attached timber barn / garage with plenty of space for storage. Outside is a small enclosed front garden bordered by hedges, and up a few stairs to the rear is a spacious rear garden with wonderful views across the Devon countryside.