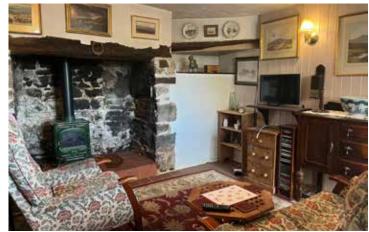

#### The Property

This property is believed to date back to the early 1700s and once refurbished will once again be a wonderful home for years to come. The property is entered via an enclosed porch with space to take off muddy boots after a walk through the surrounding countryside, and once inside the period charm is immediately evident. On the righthand side is the cosy sitting room with beautiful stone fireplace and wood burner, and to the left is the kitchen / diner with access to the rear garden. Upstairs the primary bedroom is a spacious double and benefits from a fitted wardrobe, and on the opposite side of the landing is another double bedroom and a smaller room that could be used as a single bedroom, nursery or office. There is an attached timber barn / garage with plenty of space for storage. Outside is a small enclosed front garden bordered by hedges, and up a few stairs to the rear is a spacious rear garden with wonderful views across the Devon countryside.