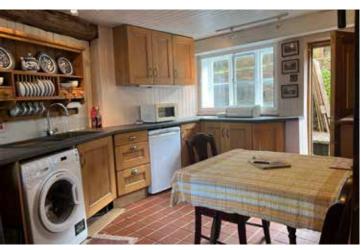

#### The Property

This property is believed to date back to the early 1700s and once refurbished will once again be a wonderful home for years to come. The property is entered via an enclosed porch with space to take off muddy boots after a walk through the surrounding countryside, and once inside the period charm is immediately evident. On the righthand side is the cosy sitting room with beautiful stone fireplace and wood burner, and to the left is the kitchen / diner with access to the rear garden. Upstairs the primary bedroom is a spacious double and benefits from a fitted wardrobe, and on the opposite side of the landing is another double bedroom and a smaller room that could be used as a single bedroom, nursery or office. There is an attached timber barn / garage with plenty of space for storage. Outside is a small enclosed front garden bordered by hedges, and up a few stairs to the rear is a spacious rear garden with wonderful views across the Devon countryside.