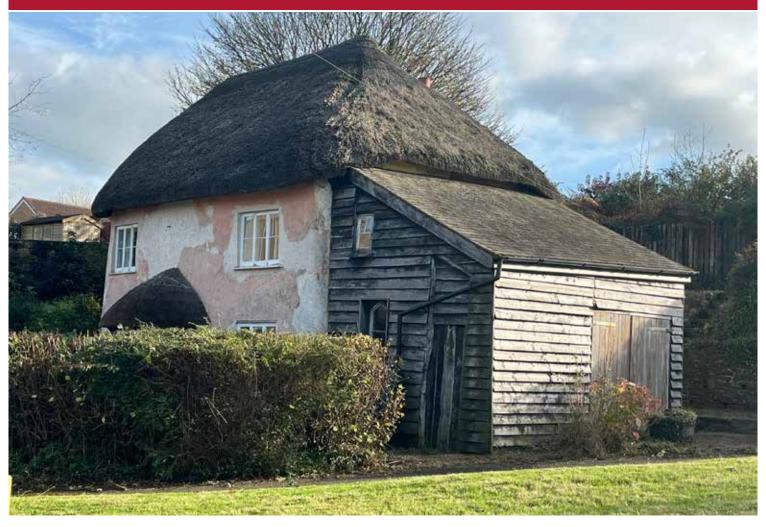

#### The Property

This property is believed to date back to the early 1700s and once refurbished will once again be a wonderful home for years to come. The property is entered via an enclosed porch with space to take off muddy boots after a walk through the surrounding countryside, and once inside the period charm is immediately evident. On the righthand side is the cosy sitting room with beautiful stone fireplace and wood burner, and to the left is the kitchen / diner with access to the rear garden. Upstairs the primary bedroom is a spacious double and benefits from a fitted wardrobe, and on the opposite side of the landing is another double bedroom and a smaller room that could be used as a single bedroom, nursery or office. There is an attached timber barn / garage with plenty of space for storage. Outside is a small enclosed front garden bordered by hedges, and up a few stairs to the rear is a spacious rear garden with wonderful views across the Devon countryside.