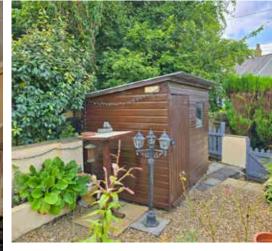

## Outside

Gravelled front garden Walled rear garden with patio area Garden shed Pedestrian gate to rear leading to amenities Communal resident & visitor parking