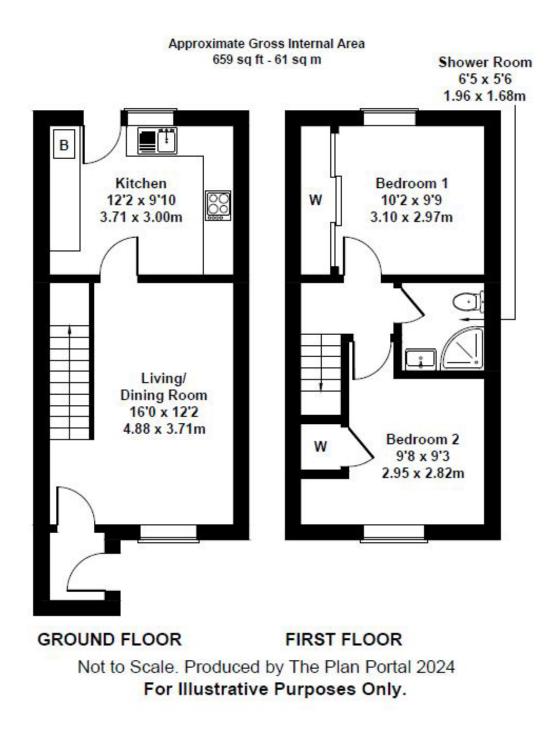

# Accommodation Ground Floor

Porch 3'8" x 4'6" Kitchen 12'2" x 9'10" Living Room 12'2" x 16'0"

### **First Floor**

Bedroom I 9'9" x 10'2" Bedroom 2 9'8" x 9'3" Bathroom 5'6" x 6'5"