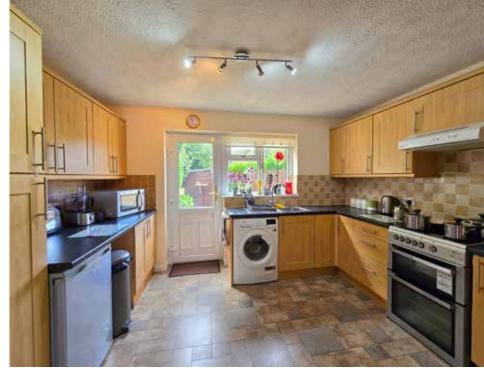

# The Property

This immaculate home is located in a quiet cul-de-sac and presents an ideal opportunity to first-time buyers or landlord investors for a move-in ready property. There is a modern kitchen and shower room and upstairs are two spacious double bedrooms, both of which have built-in wardrobes and plenty of storage. Communal resident and visitor parking is located to the front of the property, and a good sized garden is can be found to the rear. The garden includes a gravelled area (nice easy maintenance!) and a patio, perfect for al fresco dining.

# Accommodation Ground Floor

Porch 3'8" x 4'6" Kitchen 12'2" x 9'10" Living Room 12'2" x 16'0"