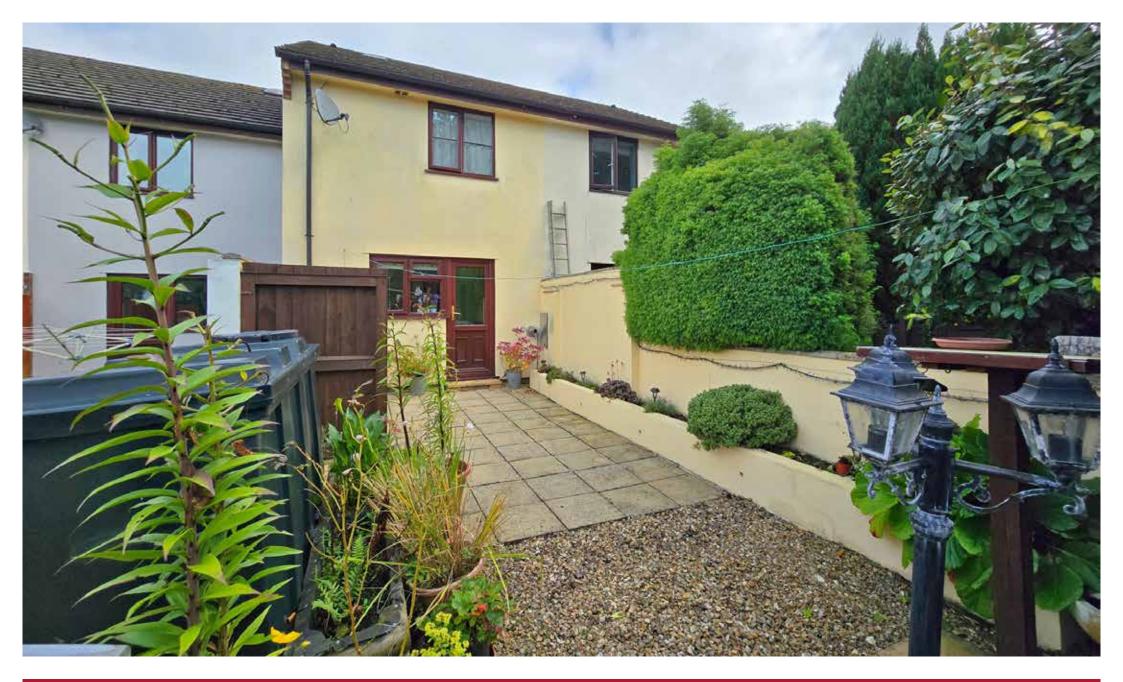

# The Property

This immaculate home is located in a quiet cul-de-sac and presents an ideal opportunity to first-time buyers or landlord investors for a move-in ready property. There is a modern kitchen and shower room and upstairs are two spacious double bedrooms, both of which have built-in wardrobes and plenty of storage. Communal resident and visitor parking is located to the front of the property, and a good sized garden is can be found to the rear. The garden includes a gravelled area (nice easy maintenance!) and a patio, perfect for al fresco dining.

## Outside

Gravelled front garden Walled rear garden with patio area Garden shed Pedestrian gate to rear leading to amenities Communal resident & visitor parking