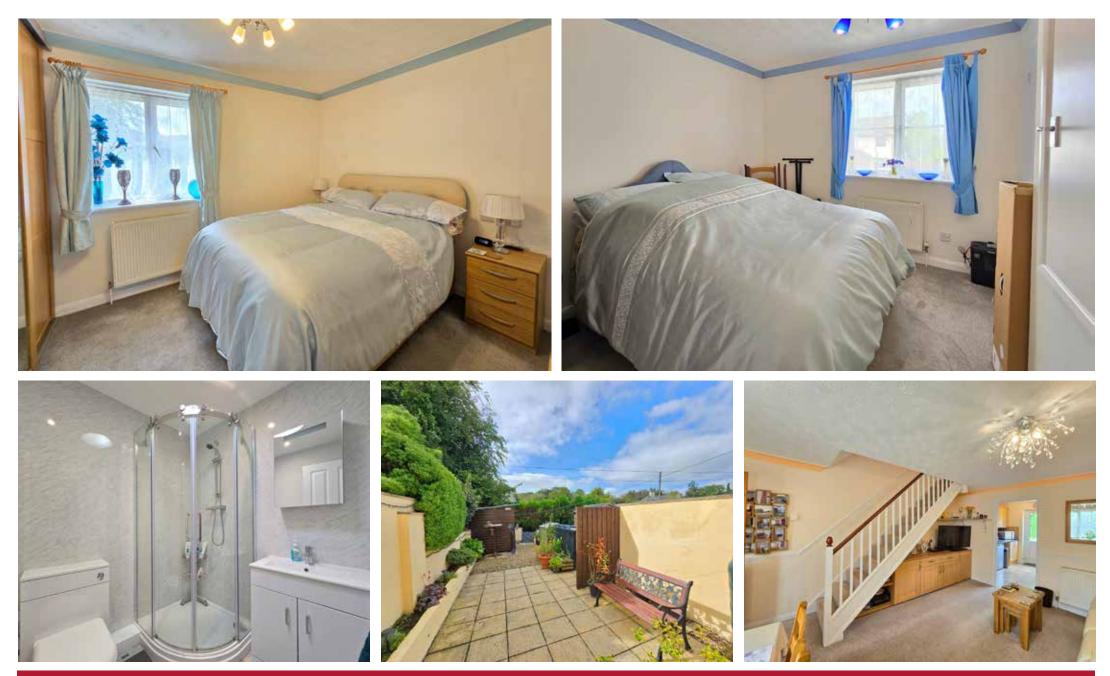

# The Property

This immaculate home is located in a quiet cul-de-sac and presents an ideal opportunity to first-time buyers or landlord investors for a move-in ready property. There is a modern kitchen and shower room and upstairs are two spacious double bedrooms, both of which have built-in wardrobes and plenty of storage. Communal resident and visitor parking is located to the front of the property, and a good sized garden is can be found to the rear. The garden includes a gravelled area (nice easy maintenance!) and a patio, perfect for al fresco dining.

### **First Floor**

Bedroom I 9'9" x 10'2" Bedroom 2 9'8" x 9'3" Bathroom 5'6" x 6'5"

## Outside

Gravelled front garden Walled rear garden with patio area Garden shed Pedestrian gate to rear leading to amenities Communal resident & visitor parking