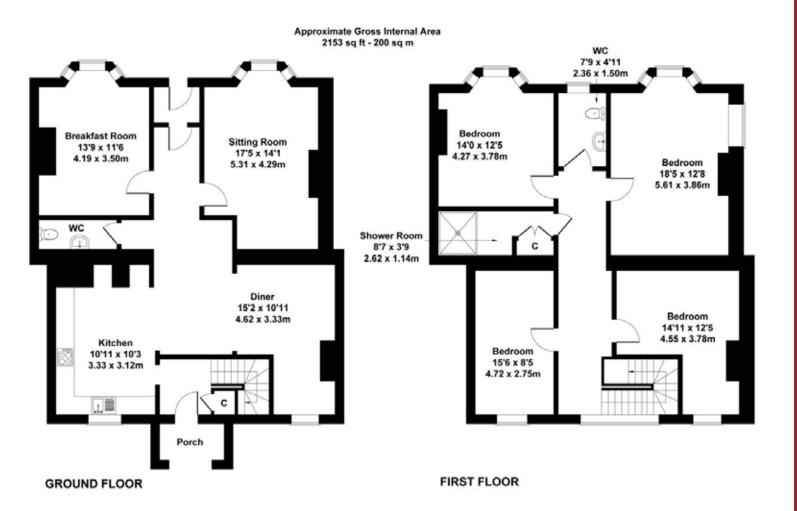

### **Ground Floor**

Reception I 13'9" x 11'6"

Reception 2 17'5" x 14'1"

Reception 3 15'2" x 10'11" (L-shaped)

Kitchen 10'11" x 10'3"

WC

#### First Floor

```
Bedroom I 18'5" x 12'8"

Bedroom 2 15'6" x 8'5"

Bedroom 3 14'11" x 12'5" (L-Shaped)

Bedroom 4 14'0" x 12'5"

Shower Room 8'7" x 3'9"

WC 7'9" X 4'11"
```