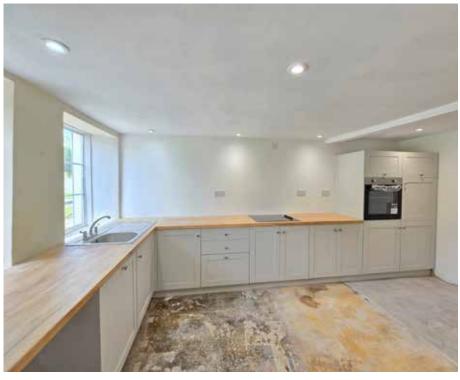

## The Property

This approximately 2,153 square foot, 4 bedroom, 3 reception room house presents an exciting opportunity for the new owner to put the finishing touches on a renovation. The current owners have installed a brand new central heating system and kitchen, and the primary outstanding works are floor coverings and some decoration. Once completed the property will make a lovely home for its new owners for years to come. The attractive Edwardian primary elevation is to the rear of the property and has double height bay windows common to this era, and the front of the property is of an older time period. The home is full of character with exposed stone walls and feature fireplaces, and when coupled with the bay windows and dual aspect rooms it feels spacious, light and bright. Add to this the large garden, long range views and desirable village location, and this property is a real standout. If you are in search of a substantial home in a highly desirable village location where you can tailor the styling to your taste, then look no further!

### **Ground Floor**

Reception I 13'9" x 11'6"

Reception 2 17'5" x 14'1"

Reception 3 15'2" x 10'11" (L-shaped)

Kitchen 10'11" x 10'3"

WC