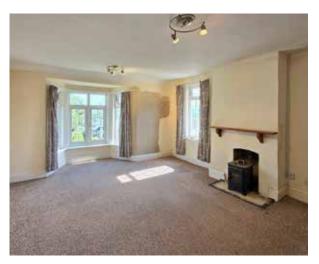

## The Property

This approximately 2,153 square foot, 4 bedroom, 3 reception room house presents an exciting opportunity for the new owner to put the finishing touches on a renovation. The current owners have installed a brand new central heating system and kitchen, and the primary outstanding works are floor coverings and some decoration. Once completed the property will make a lovely home for its new owners for years to come. The attractive Edwardian primary elevation is to the rear of the property and has double height bay windows common to this era, and the front of the property is of an older time period. The home is full of character with exposed stone walls and feature fireplaces, and when coupled with the bay windows and dual aspect rooms it feels spacious, light and bright. Add to this the large garden, long range views and desirable village location, and this property is a real standout. If you are in search of a substantial home in a highly desirable village location where you can tailor the styling to your taste, then look no further!

### **Ground Floor**

Reception I 13'9" x 11'6"

Reception 2 17'5" x 14'1"

Reception 3 15'2" x 10'11" (L-shaped)

Kitchen 10'11" x 10'3"

WC