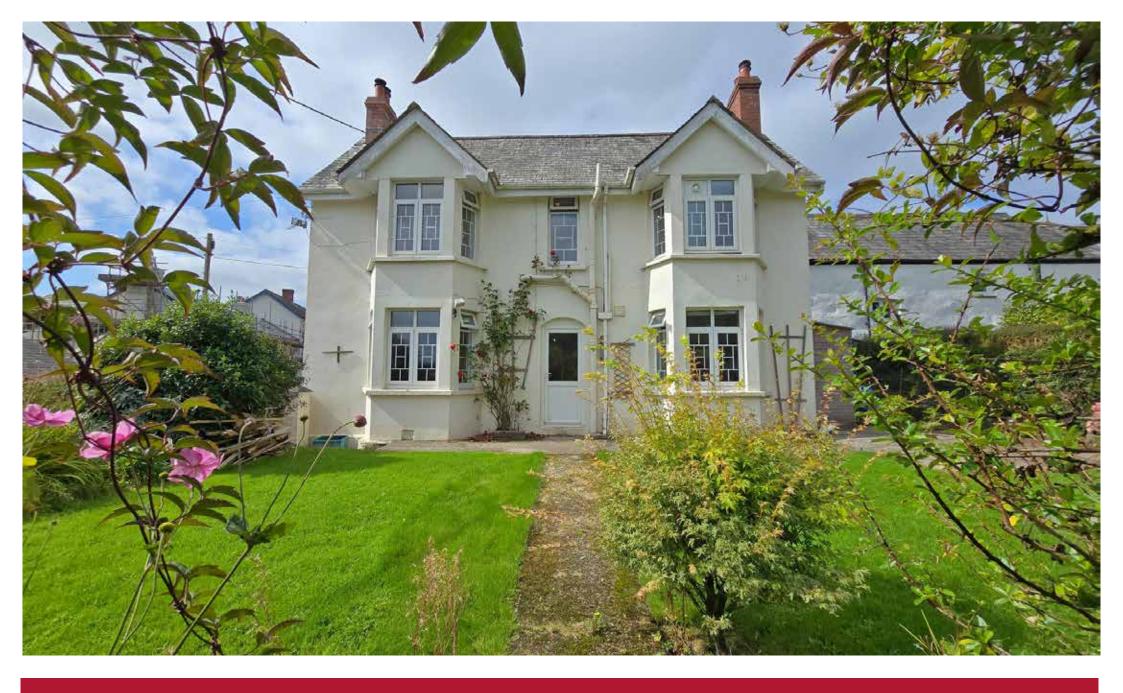

BRATTON CLOVELLY Substantial 4 Bedroom Period House, Bratton Clovelly

OFFERS OVER £325,000 = 4 Bedrooms I Bathroom 3 Reception Rooms EPC Rating: E/D (40/56)

- A Bedroom Semi-Detached House
- Spacious and Well Proportioned Rooms
- > Large Garden
- » Impressive Views to Dartmoor
- » Decorative Finishing Touches Needed
- » In the Heart of a Sought After Village
- » Thriving Community with Popular Pub

## The Property

This approximately 2,153 square foot, 4 bedroom, 3 reception room house presents an exciting opportunity for the new owner to put the finishing touches on a renovation. The current owners have installed a brand new central heating system and kitchen, and the primary outstanding works are floor coverings and some decoration. Once completed the property will make a lovely home for its new owners for years to come. The attractive Edwardian primary elevation is to the rear of the property and has double height bay windows common to this era, and the front of the property is of an older time period. The home is full of character with exposed stone walls and feature fireplaces, and when coupled with the bay windows and dual aspect rooms it feels spacious, light and bright. Add to this the large garden, long range views and desirable village location, and this property is a real standout. If you are in search of a substantial home in a highly desirable village location where you can tailor the styling to your taste, then look no further!