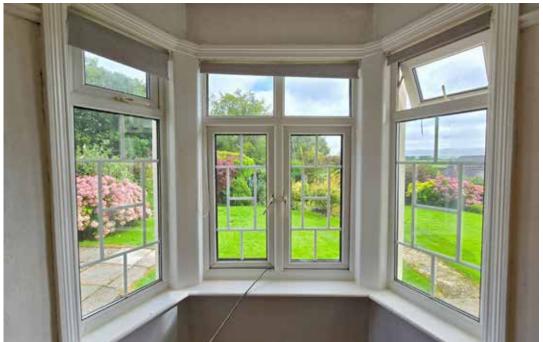

## The Property

This approximately 2,153 square foot, 4 bedroom, 3 reception room house presents an exciting opportunity for the new owner to put the finishing touches on a renovation. The current owners have installed a brand new central heating system and kitchen, and the primary outstanding works are floor coverings and some decoration. Once completed the property will make a lovely home for its new owners for years to come. The attractive Edwardian primary elevation is to the rear of the property and has double height bay windows common to this era, and the front of the property is of an older time period. The home is full of character with exposed stone walls and feature fireplaces, and when coupled with the bay windows and dual aspect rooms it feels spacious, light and bright. Add to this the large garden, long range views and desirable village location, and this property is a real standout. If you are in search of a substantial home in a highly desirable village location where you can tailor the styling to your taste, then look no further!