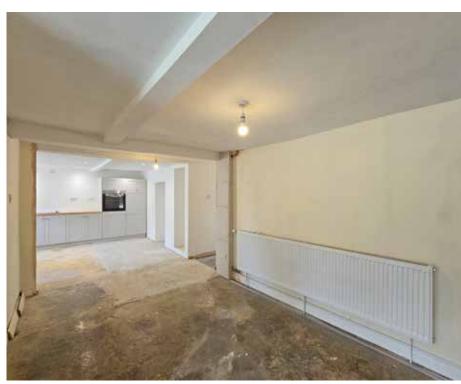

## The Property

This approximately 2,153 square foot, 4 bedroom, 3 reception room house presents an exciting opportunity for the new owner to put the finishing touches on a renovation. The current owners have installed a brand new central heating system and kitchen, and the primary outstanding works are floor coverings and some decoration. Once completed the property will make a lovely home for its new owners for years to come. The attractive Edwardian primary elevation is to the rear of the property and has double height bay windows common to this era, and the front of the property is of an older time period. The home is full of character with exposed stone walls and feature fireplaces, and when coupled with the bay windows and dual aspect rooms it feels spacious, light and bright. Add to this the large garden, long range views and desirable village location, and this property is a real standout. If you are in search of a substantial home in a highly desirable village location where you can tailor the styling to your taste, then look no further!