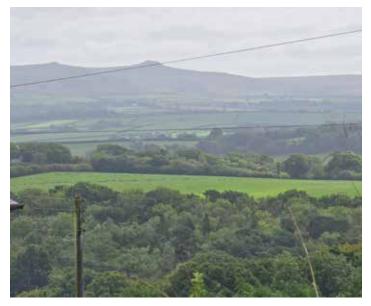

### Outside

Large garden, primarily laid to lawn, with ornamental shrub borders and long range views of Dartmoor.

On street parking available adjacent to the property.

For Illustrative Purposes Only.