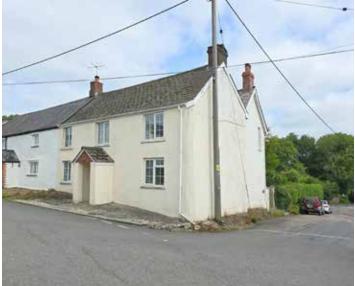

## The Property

This approximately 2,153 square foot, 4 bedroom, 3 reception room house presents an exciting opportunity for the new owner to put the finishing touches on a renovation. The current owners have installed a brand new central heating system and kitchen, and the primary outstanding works are floor coverings and some decoration. Once completed the property will make a lovely home for its new owners for years to come. The attractive Edwardian primary elevation is to the rear of the property and has double height bay windows common to this era, and the front of the property is of an older time period. The home is full of character with exposed stone walls and feature fireplaces, and when coupled with the bay windows and dual aspect rooms it feels spacious, light and bright. Add to this the large garden, long range views and desirable village location, and this property is a real standout. If you are in search of a substantial home in a highly desirable village location where you can tailor the styling to your taste, then look no further!