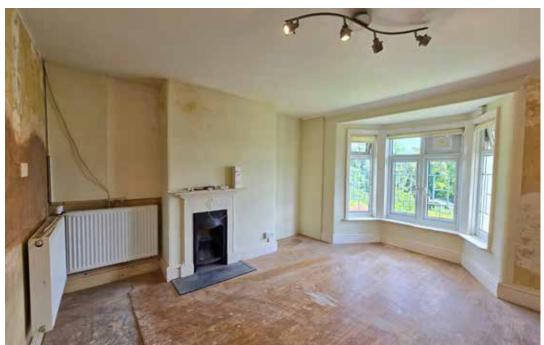

## The Property

This approximately 2,153 square foot, 4 bedroom, 3 reception room house presents an exciting opportunity for the new owner to put the finishing touches on a renovation. The current owners have installed a brand new central heating system and kitchen, and the primary outstanding works are floor coverings and some decoration. Once completed the property will make a lovely home for its new owners for years to come. The attractive Edwardian primary elevation is to the rear of the property and has double height bay windows common to this era, and the front of the property is of an older time period. The home is full of character with exposed stone walls and feature fireplaces, and when coupled with the bay windows and dual aspect rooms it feels spacious, light and bright. Add to this the large garden, long range views and desirable village location, and this property is a real standout. If you are in search of a substantial home in a highly desirable village location where you can tailor the styling to your taste, then look no further!