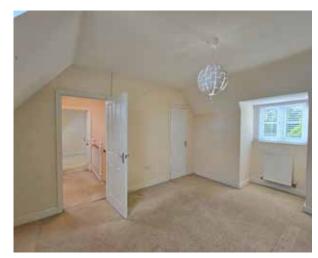

On the first floor is the 18'3" x 10'9" primary bedroom with built-in wardrobes and an en suite shower room, along with another double bedroom and the family bathroom. The two remaining double bedrooms are on the second floor, each with wardrobe, dormer window to front and velux window to rear, providing plenty of natural light.