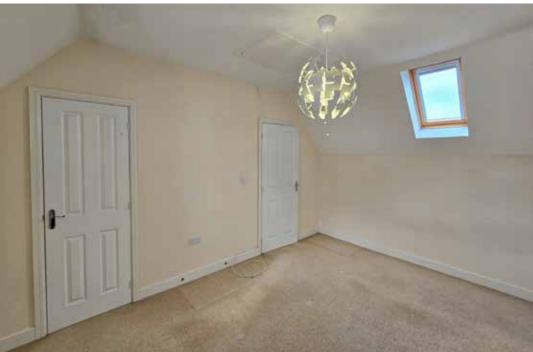

On the first floor is the 18'3" x 10'9" primary bedroom with built-in wardrobes and an en suite shower room, along with another double bedroom and the family bathroom. The two remaining double bedrooms are on the second floor, each with wardrobe, dormer window to front and velux window to rear, providing plenty of natural light.