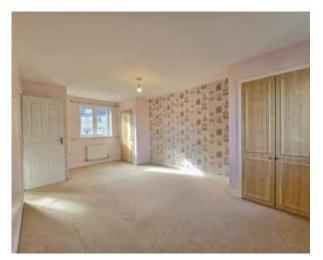

On the first floor is the 18'3" x 10'9" primary bedroom with built-in wardrobes and an en suite shower room, along with another double bedroom and the family bathroom. The two remaining double bedrooms are on the second floor, each with wardrobe, dormer window to front and velux window to rear, providing plenty of natural light.