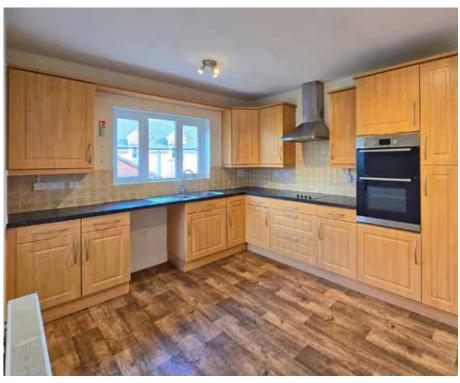

On the ground floor is a large dual aspect reception room with sliding door leading onto the enclosed rear garden, a bright kitchen with recently replaced oven, an office or snug, a utility to keep all of the household essentials out of the way and a WC.