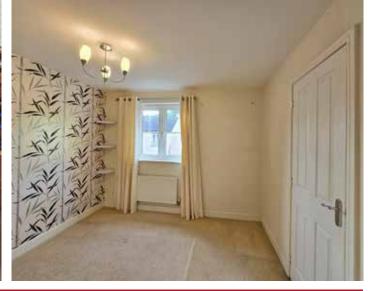

On the first floor is the 18'3" x 10'9" primary bedroom with built-in wardrobes and an en suite shower room, along with another double bedroom and the family bathroom. The two remaining double bedrooms are on the second floor, each with wardrobe, dormer window to front and velux window to rear, providing plenty of natural light.

#### First Floor

Bedroom I 18'3" x 10'9" En Suite 9'2" x 6'2" Bedroom 4 11'2" x 10'0" Bathroom 6'10" x 6'3"