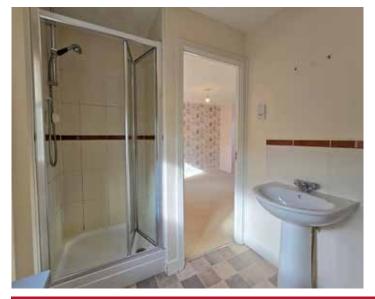

On the first floor is the 18'3" x 10'9" primary bedroom with built-in wardrobes and an en suite shower room, along with another double bedroom and the family bathroom. The two remaining double bedrooms are on the second floor, each with wardrobe, dormer window to front and velux window to rear, providing plenty of natural light.

#### First Floor

Bedroom I 18'3" x 10'9" En Suite 9'2" x 6'2" Bedroom 4 11'2" x 10'0" Bathroom 6'10" x 6'3"