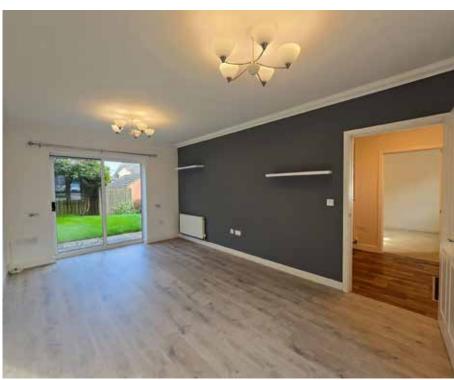

On the ground floor is a large dual aspect reception room with sliding door leading onto the enclosed rear garden, a bright kitchen with recently replaced oven, an office or snug, a utility to keep all of the household essentials out of the way and a WC.