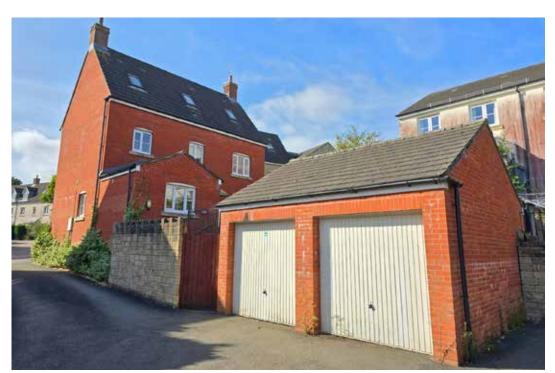

To the rear is an enclosed lawned rear garden and a double garage.

Location

The property is located on the outskirts of the charming village of Winkleigh. The village has a vibrant community, and local amenities include a general stores, post office, butchers, cafes, doctors surgery and public houses as well as a highly respected primary school. Further amenities can be found in the nearby towns of Hatherleigh (15 min) and Okehampton (20 min). The A30 is a 20 minute drive away, and Exeter can be reached in approx. 40 minutes.