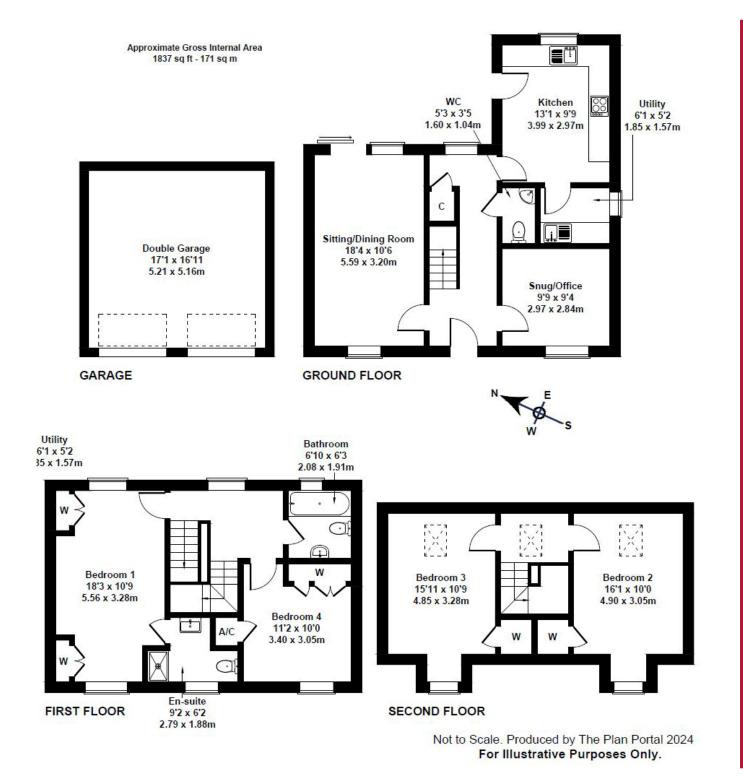

## The Property

This detached 4 bedroom house presents superb value for the new owner. With over 1,800 sq ft of total space, four double bedrooms and a double garage, opportunities like this do not come up very often.

On the ground floor is a large dual aspect reception room with sliding door leading onto the enclosed rear garden, a bright kitchen with recently replaced oven, an office or snug, a utility to keep all of the household essentials out of the way and a WC.

On the first floor is the 18'3" x 10'9" primary bedroom with built-in wardrobes and an en suite shower room, along with another double bedroom and the family bathroom. The two remaining double bedrooms are on the second floor, each with wardrobe, dormer window to front and velux window to rear, providing plenty of natural light.

To the rear is an enclosed lawned rear garden and a double garage.

Location

The property is located on the outskirts of the charming village of Winkleigh. The village has a vibrant community, and local amenities include a general stores, post office, butchers, cafes, doctors surgery and public houses as well as a highly respected primary school. Further amenities can be found in the nearby towns of Hatherleigh (15 min) and Okehampton (20 min). The A30 is a 20 minute drive away, and Exeter can be reached in approx. 40 minutes.

#### **Ground Floor**

Sitting Room 18'4" x 10'6"
Snug 9'9" x 9'4"
Kitchen 13'1" x 9'9"
Utility 6'1" x 5'2"
Cloakroom 5'3" x 3'5"

#### First Floor

Bedroom I 18'3" x 10'9" En Suite 9'2" x 6'2" Bedroom 4 11'2" x 10'0" Bathroom 6'10" x 6'3"

### **Second Floor**

Bedroom 2 16'1" x 10'0" Bedroom 3 15'11" x 10'9"

**Services**: Mains electricity, water & drainage. Oil-fired central heating (recently replaced boiler)

Council Tax Band: D Tenure: Freehold