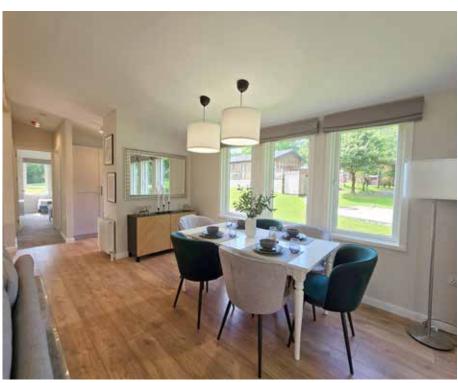

# The Property

This 40' x 20' 2 bedroom / 2 bathroom Mulberry Nordic Lodge is brand new and ready for immediate occupation - plenty of time to enjoy Legge Farm Coarse Fishery in the warm weather! This lodge has vaulted ceilings and extensive glazing, which provide a sense of space and light, and the fit and finish is superb. The fully fitted kitchen includes cooker, dishwasher and washing machine, and the price includes a full furniture package that is already in situ. The lodge is located on a quiet and picturesque corner plot with views over fishing lakes and the surrounding countryside. Glazed french doors lead on to the timber deck, which wraps around two sides, providing a peaceful place to enjoy the rural setting. The unit includes the remainder of the MPLH 2 year warranty and 10 year Platinum Shield Structural Warranty, so the new owner can enjoy it worry-free!