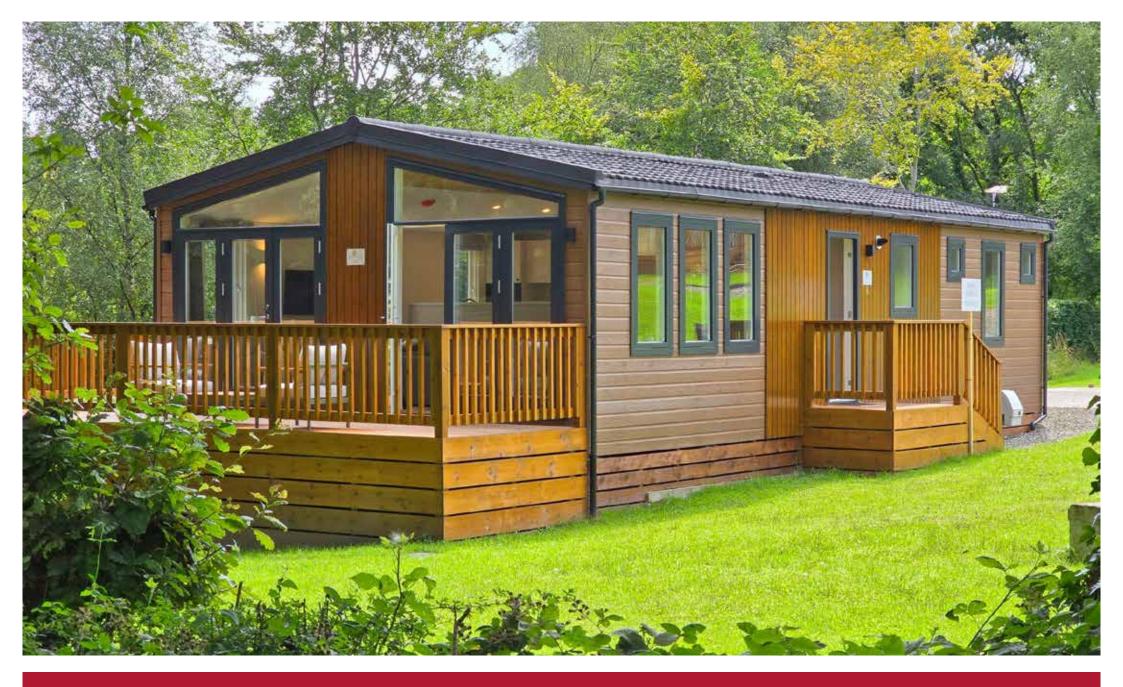

HIGHAMPTON £180,000

Brand New 2 Bed Coarse Fishery Lodge

- » High Spec 40' x 20' 2 Bed Holiday Lodge
- » Brand New Unit
- Vaulted Ceilings & Extensive Glazing
- » Large Timber Deck
- » Stunning 4 Lake Coarse Fishery
- » Carp, Tench, Roach, Rudd, Bream & Perch
- » 5 Additional Units Available

# The Property

This 40' x 20' 2 bedroom / 2 bathroom Mulberry Nordic Lodge is brand new and ready for immediate occupation - plenty of time to enjoy Legge Farm Coarse Fishery in the warm weather! This lodge has vaulted ceilings and extensive glazing, which provide a sense of space and light, and the fit and finish is superb. The fully fitted kitchen includes cooker, dishwasher and washing machine, and the price includes a full furniture package that is already in situ. The lodge is located on a quiet and picturesque corner plot with views over fishing lakes and the surrounding countryside. Glazed french doors lead on to the timber deck, which wraps around two sides, providing a peaceful place to enjoy the rural setting. The unit includes the remainder of the MPLH 2 year warranty and 10 year Platinum Shield Structural Warranty, so the new owner can enjoy it worry-free!