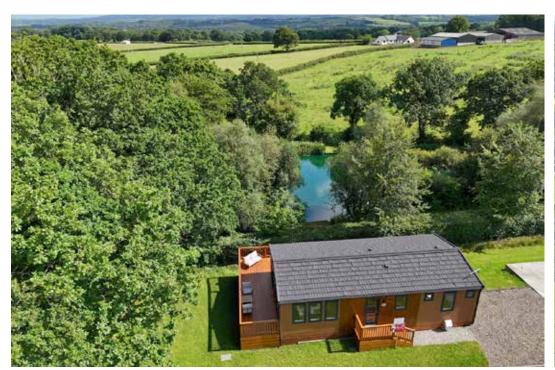

## The Coarse Fishery

This lodge is within an approximately 10 acre pleasure coarse fishery, which comprises 4 fishing lakes and beautiful woodland walks that are open to owners of the lodges. With space for only 14 lodges, the site offers plenty of privacy for lodge owners and retains its rural identity. The lakes are stocked with carp (up to 28 lb!), tench, roach, rudd, bream and perch, and there is enough shoreline for fisherman to spread out and have their own space for the day. If a day of fishing in the peaceful Devon countryside is your idea of a holiday, this site is not to be missed.