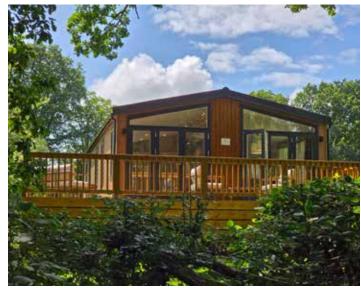

# The Property

This 40' x 20' 2 bedroom / 2 bathroom Mulberry Nordic Lodge is brand new and ready for immediate occupation - plenty of time to enjoy Legge Farm Coarse Fishery in the warm weather! This lodge has vaulted ceilings and extensive glazing, which provide a sense of space and light, and the fit and finish is superb. The fully fitted kitchen includes cooker, dishwasher and washing machine, and the price includes a full furniture package that is already in situ. The lodge is located on a quiet and picturesque corner plot with views over fishing lakes and the surrounding countryside. Glazed french doors lead on to the timber deck, which wraps around two sides, providing a peaceful place to enjoy the rural setting. The unit includes the remainder of the MPLH 2 year warranty and 10 year Platinum Shield Structural Warranty, so the new owner can enjoy it worry-free!