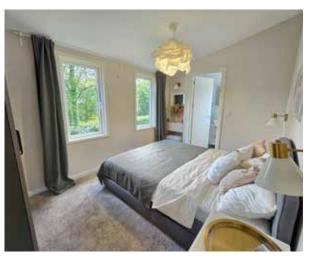

# The Property

This 40' x 20' 2 bedroom / 2 bathroom Mulberry Nordic Lodge is brand new and ready for immediate occupation - plenty of time to enjoy Legge Farm Coarse Fishery in the warm weather! This lodge has vaulted ceilings and extensive glazing, which provide a sense of space and light, and the fit and finish is superb. The fully fitted kitchen includes cooker, dishwasher and washing machine, and the price includes a full furniture package that is already in situ. The lodge is located on a quiet and picturesque corner plot with views over fishing lakes and the surrounding countryside. Glazed french doors lead on to the timber deck, which wraps around two sides, providing a peaceful place to enjoy the rural setting. The unit includes the remainder of the MPLH 2 year warranty and 10 year Platinum Shield Structural Warranty, so the new owner can enjoy it worry-free!

### **Ground Floor**

Lounge/Dining 19'8" x 14'9"
Kitchen 9'0" x 7'0"
Bedroom I 13'0" x 8'6"
En-Suite 8'2" x 4'2"
Bedroom 2 11'7" x 10'0"
Bathroom 5'0" x 6'4"