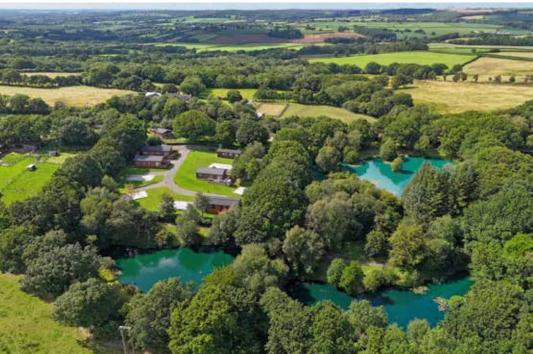

## The Coarse Fishery

This lodge is within an approximately 10 acre pleasure coarse fishery, which comprises 4 fishing lakes and beautiful woodland walks that are open to owners of the lodges. With space for only 14 lodges, the site offers plenty of privacy for lodge owners and retains its rural identity. The lakes are stocked with carp (up to 28 lb!), tench, roach, rudd, bream and perch, and there is enough shoreline for fisherman to spread out and have their own space for the day. If a day of fishing in the peaceful Devon countryside is your idea of a holiday, this site is not to be missed.

In addition to this unit, there are 5 additional plots available, which the owner will fit out with an equivalent lodge if desired. These additional lodges will range from £145,000 to £170,000.

Agents Note: Some small decorative items are not included in the sale. The site is for holiday use only but can be used year round.