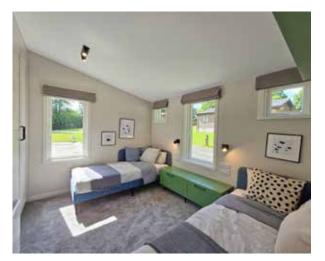

# The Property

This 40' x 20' 2 bedroom / 2 bathroom Mulberry Nordic Lodge is brand new and ready for immediate occupation - plenty of time to enjoy Legge Farm Coarse Fishery in the warm weather! This lodge has vaulted ceilings and extensive glazing, which provide a sense of space and light, and the fit and finish is superb. The fully fitted kitchen includes cooker, dishwasher and washing machine, and the price includes a full furniture package that is already in situ. The lodge is located on a quiet and picturesque corner plot with views over fishing lakes and the surrounding countryside. Glazed french doors lead on to the timber deck, which wraps around two sides, providing a peaceful place to enjoy the rural setting. The unit includes the remainder of the MPLH 2 year warranty and 10 year Platinum Shield Structural Warranty, so the new owner can enjoy it worry-free!