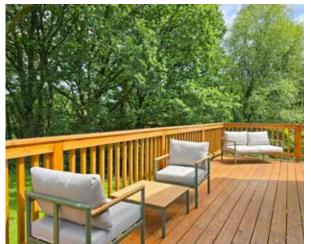

# The Property

This 40' x 20' 2 bedroom / 2 bathroom Mulberry Nordic Lodge is brand new and ready for immediate occupation - plenty of time to enjoy Legge Farm Coarse Fishery in the warm weather! This lodge has vaulted ceilings and extensive glazing, which provide a sense of space and light, and the fit and finish is superb. The fully fitted kitchen includes cooker, dishwasher and washing machine, and the price includes a full furniture package that is already in situ. The lodge is located on a quiet and picturesque corner plot with views over fishing lakes and the surrounding countryside. Glazed french doors lead on to the timber deck, which wraps around two sides, providing a peaceful place to enjoy the rural setting. The unit includes the remainder of the MPLH 2 year warranty and 10 year Platinum Shield Structural Warranty, so the new owner can enjoy it worry-free!

## The Coarse Fishery

This lodge is within an approximately 10 acre pleasure coarse fishery, which comprises 4 fishing lakes and beautiful woodland walks that are open to owners of the lodges. With space for only 14 lodges, the site offers plenty of privacy for lodge owners and retains its rural identity. The lakes are stocked with carp (up to 28 lb!), tench, roach, rudd, bream and perch, and there is enough shoreline for fisherman to spread out and have their own space for the day. If a day of fishing in the peaceful Devon countryside is your idea of a holiday, this site is not to be missed.