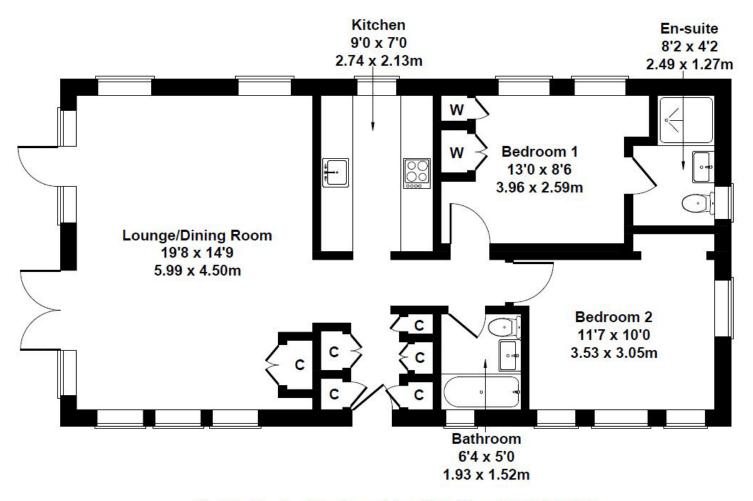

#### Approximate Gross Internal Area 783 sq ft - 73 sq m

Not to Scale. Produced by The Plan Portal 2024 For Illustrative Purposes Only.

### **Ground Floor**

Lounge/Dining 19'8" x 14'9"
Kitchen 9'0" x 7'0"
Bedroom I 13'0" x 8'6"
En-Suite 8'2" x 4'2"
Bedroom 2 11'7" x 10'0"
Bathroom 5'0" x 6'4"