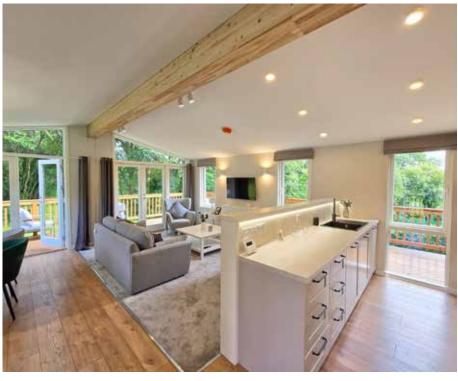

# The Property

This 40' x 20' 2 bedroom / 2 bathroom Mulberry Nordic Lodge is brand new and ready for immediate occupation - plenty of time to enjoy Legge Farm Coarse Fishery in the warm weather! This lodge has vaulted ceilings and extensive glazing, which provide a sense of space and light, and the fit and finish is superb. The fully fitted kitchen includes cooker, dishwasher and washing machine, and the price includes a full furniture package that is already in situ. The lodge is located on a quiet and picturesque corner plot with views over fishing lakes and the surrounding countryside. Glazed french doors lead on to the timber deck, which wraps around two sides, providing a peaceful place to enjoy the rural setting. The unit includes the remainder of the MPLH 2 year warranty and 10 year Platinum Shield Structural Warranty, so the new owner can enjoy it worry-free!

### **Ground Floor**

Lounge/Dining 19'8" x 14'9"
Kitchen 9'0" x 7'0"
Bedroom I 13'0" x 8'6"
En-Suite 8'2" x 4'2"
Bedroom 2 11'7" x 10'0"
Bathroom 5'0" x 6'4"