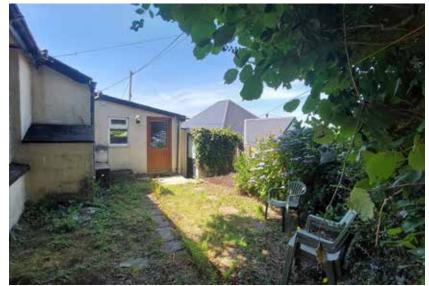

## The Property

Tucked away at the end of a quiet no-through lane, yet just a short walk from town, is this great detached bungalow. Offering the opportunity to update, remodel or even extend (STP) this 3 bed bungalow sits in a leafy plot with gardens wrapping around 3 sides. There is also a garage/shed and parking for at least three cars.

A porch and small conservatory front the bungalow, and lead into the hallway and sitting room. There is one bedroom to the front, a second to the rear and the third is upstairs, enjoying light from a large Velux window. Back downstairs the bathroom offers a bath and separate shower. From the spacious and bright dining room steps lead down into the kitchen, with access to the garden area and a handy storage shed