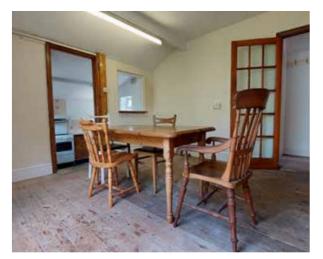

A porch and small conservatory front the bungalow, and lead into the hallway and sitting room. There is one bedroom to the front, a second to the rear and the third is upstairs, enjoying light from a large Velux window. Back downstairs the bathroom offers a bath and separate shower. From the spacious and bright dining room steps lead down into the kitchen, with access to the garden area and a handy storage shed