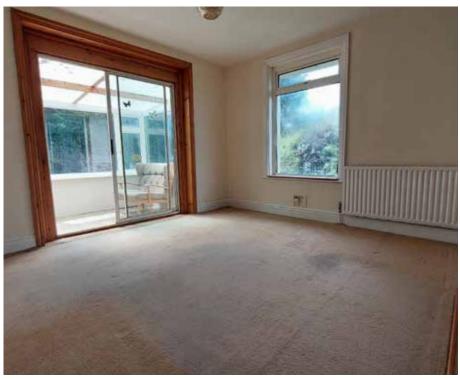

A porch and small conservatory front the bungalow, and lead into the hallway and sitting room. There is one bedroom to the front, a second to the rear and the third is upstairs, enjoying light from a large Velux window. Back downstairs the bathroom offers a bath and separate shower. From the spacious and bright dining room steps lead down into the kitchen, with access to the garden area and a handy storage shed

### **Ground Floor**

Kitchen 8'7" x 10'0"

Dining Room 12'3" x 12'2"

Lounge 12'4" x 14'3" (Max)

Conservatory 8'2" x 6'6"

Bedroom I 12'6" x 9'2"

Bedroom 2 12'6" x 8'8"

Bathroom 8'2" x 5'9"