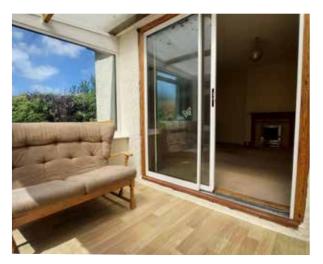

A porch and small conservatory front the bungalow, and lead into the hallway and sitting room. There is one bedroom to the front, a second to the rear and the third is upstairs, enjoying light from a large Velux window. Back downstairs the bathroom offers a bath and separate shower. From the spacious and bright dining room steps lead down into the kitchen, with access to the garden area and a handy storage shed

### **Ground Floor**

Kitchen 8'7" x 10'0"

Dining Room 12'3" x 12'2"

Lounge 12'4" x 14'3" (Max)

Conservatory 8'2" x 6'6"

Bedroom I 12'6" x 9'2"

Bedroom 2 12'6" x 8'8"

Bathroom 8'2" x 5'9"