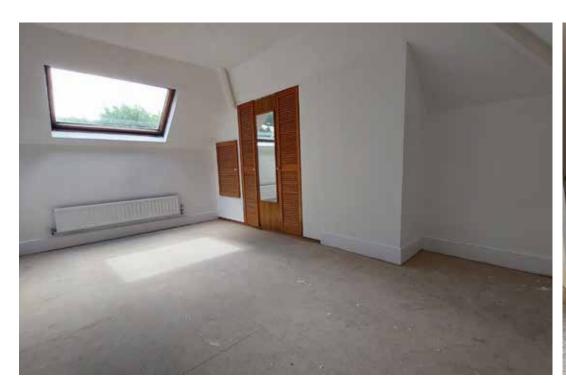

A porch and small conservatory front the bungalow, and lead into the hallway and sitting room. There is one bedroom to the front, a second to the rear and the third is upstairs, enjoying light from a large Velux window. Back downstairs the bathroom offers a bath and separate shower. From the spacious and bright dining room steps lead down into the kitchen, with access to the garden area and a handy storage shed

Bedroom 3 (upstairs) 10'8" x 15'3" (Max)

**Services**: Mains electricity, gas, water, drainage. Ultrafast Broadband connected.

Council Tax Band: D

Tenure: Freehold