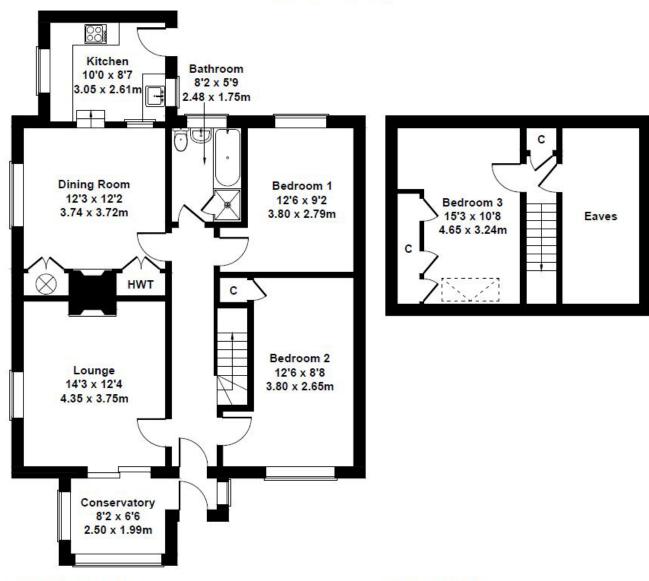

#### Approximate Gross Internal Area 1206 sq ft - 112 sq m

**GROUND FLOOR** 

FIRST FLOOR

Not to Scale. Produced by The Plan Portal 2024

For Illustrative Purposes Only.

### **Ground Floor**

Kitchen 8'7" x 10'0"

Dining Room 12'3" x 12'2"

Lounge 12'4" x 14'3" (Max)

Conservatory 8'2" x 6'6"

Bedroom I 12'6" x 9'2"

Bedroom 2 12'6" x 8'8"

Bathroom 8'2" x 5'9"

Bedroom 3 (upstairs) 10'8" x 15'3" (Max)

**Services**: Mains electricity, gas, water, drainage. Ultrafast Broadband connected.

Council Tax Band: D

Tenure: Freehold