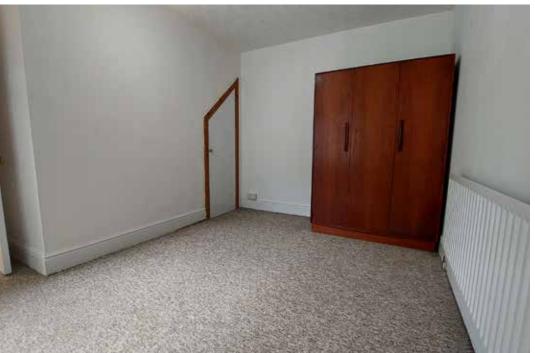

A porch and small conservatory front the bungalow, and lead into the hallway and sitting room. There is one bedroom to the front, a second to the rear and the third is upstairs, enjoying light from a large Velux window. Back downstairs the bathroom offers a bath and separate shower. From the spacious and bright dining room steps lead down into the kitchen, with access to the garden area and a handy storage shed

### **Ground Floor**

Kitchen 8'7" x 10'0"

Dining Room 12'3" x 12'2"

Lounge 12'4" x 14'3" (Max)

Conservatory 8'2" x 6'6"

Bedroom I 12'6" x 9'2"

Bedroom 2 12'6" x 8'8"

Bathroom 8'2" x 5'9"