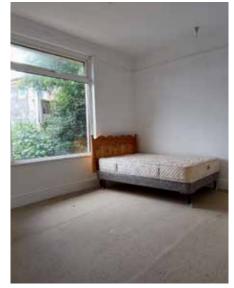

A porch and small conservatory front the bungalow, and lead into the hallway and sitting room. There is one bedroom to the front, a second to the rear and the third is upstairs, enjoying light from a large Velux window. Back downstairs the bathroom offers a bath and separate shower. From the spacious and bright dining room steps lead down into the kitchen, with access to the garden area and a handy storage shed

Bedroom 3 (upstairs) 10'8" x 15'3" (Max)

**Services**: Mains electricity, gas, water, drainage. Ultrafast Broadband connected.

Council Tax Band: D

Tenure: Freehold