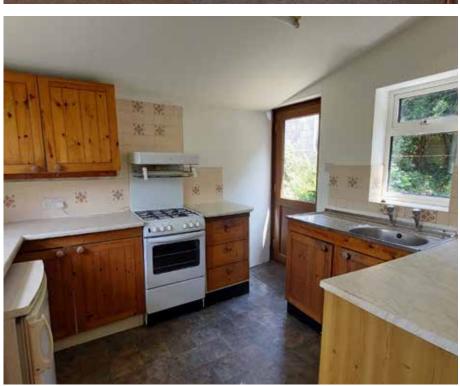

A porch and small conservatory front the bungalow, and lead into the hallway and sitting room. There is one bedroom to the front, a second to the rear and the third is upstairs, enjoying light from a large Velux window. Back downstairs the bathroom offers a bath and separate shower. From the spacious and bright dining room steps lead down into the kitchen, with access to the garden area and a handy storage shed

### **Ground Floor**

Kitchen 8'7" x 10'0"

Dining Room 12'3" x 12'2"

Lounge 12'4" x 14'3" (Max)

Conservatory 8'2" x 6'6"

Bedroom I 12'6" x 9'2"

Bedroom 2 12'6" x 8'8"

Bathroom 8'2" x 5'9"