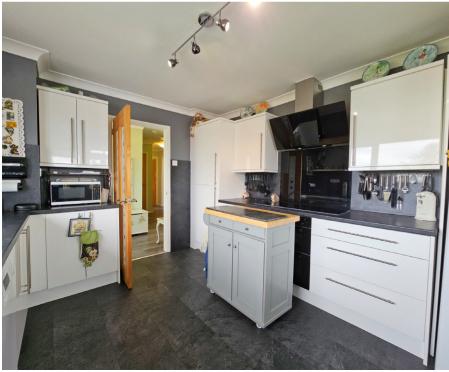

# The Property

This bright and welcoming bungalow is set on a private plot on a country lane just a few miles from town and is a must see! The property has a lovely bright conservatory that spans the entire width of the bungalow and offers a pleasant space for enjoying the views. There is a sleek and modern recently fitted kitchen and a shower room that has been upgraded too. The sitting room has extensive glazing and provides a warm and inviting place to relax. There are three double bedrooms, one of which is currently utilised as a utility room but could easily be used as a bedroom again. The loft has been boarded, lighting and power points installed and velux windows added, making it a useful and versatile space. Outside are wraparound lawned gardens with Devon bank and hedge borders, private parking, a double garage, shed and pergola.

### **Ground Floor**

Conservatory 21'8" x 12'1" (Max) Kitchen 12'1" x 10'4" Living Room 19'2" x 13'10" Bedroom 1 13'6" x 10'6" Bedroom 2 13'9" x 10'2" Bedroom 3 8'6" x 11'4" Shower Room 8'5" x 7'1"