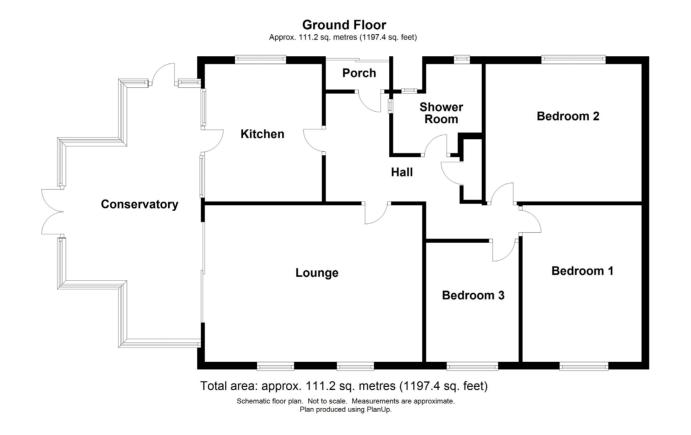

#### Accommodation

### **Ground Floor**

Conservatory 21'8" x 12'1" (Max) Kitchen 12'1" x 10'4" Living Room 19'2" x 13'10" Bedroom 1 13'6" x 10'6" Bedroom 2 13'9" x 10'2" Bedroom 3 8'6" x 11'4" Shower Room 8'5" x 7'1"