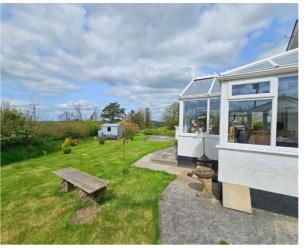

# The Property

This bright and welcoming bungalow is set on a private plot on a country lane just a few miles from town and is a must see! The property has a lovely bright conservatory that spans the entire width of the bungalow and offers a pleasant space for enjoying the views. There is a sleek and modern recently fitted kitchen and a shower room that has been upgraded too. The sitting room has extensive glazing and provides a warm and inviting place to relax. There are three double bedrooms, one of which is currently utilised as a utility room but could easily be used as a bedroom again. The loft has been boarded, lighting and power points installed and velux windows added, making it a useful and versatile space. Outside are wraparound lawned gardens with Devon bank and hedge borders, private parking, a double garage, shed and pergola.

## Outside

Stunning long range views. Lawned gardens with Devon bank and hedge borders. Private parking for 2+ cars. Double garage, shed and pergola.

**Services**: Mains electricity and solar panels with battery system, mains water, private drainage. Broadband connected.