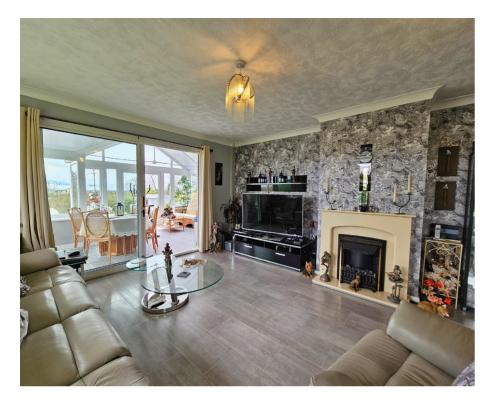

# The Property

This bright and welcoming bungalow is set on a private plot on a country lane just a few miles from town and is a must see! The property has a lovely bright conservatory that spans the entire width of the bungalow and offers a pleasant space for enjoying the views. There is a sleek and modern recently fitted kitchen and a shower room that has been upgraded too. The sitting room has extensive glazing and provides a warm and inviting place to relax. There are three double bedrooms, one of which is currently utilised as a utility room but could easily be used as a bedroom again. The loft has been boarded, lighting and power points installed and velux windows added, making it a useful and versatile space. Outside are wraparound lawned gardens with Devon bank and hedge borders, private parking, a double garage, shed and pergola.

### **Ground Floor**

Conservatory 21'8" x 12'1" (Max) Kitchen 12'1" x 10'4" Living Room 19'2" x 13'10" Bedroom 1 13'6" x 10'6" Bedroom 2 13'9" x 10'2" Bedroom 3 8'6" x 11'4" Shower Room 8'5" x 7'1"