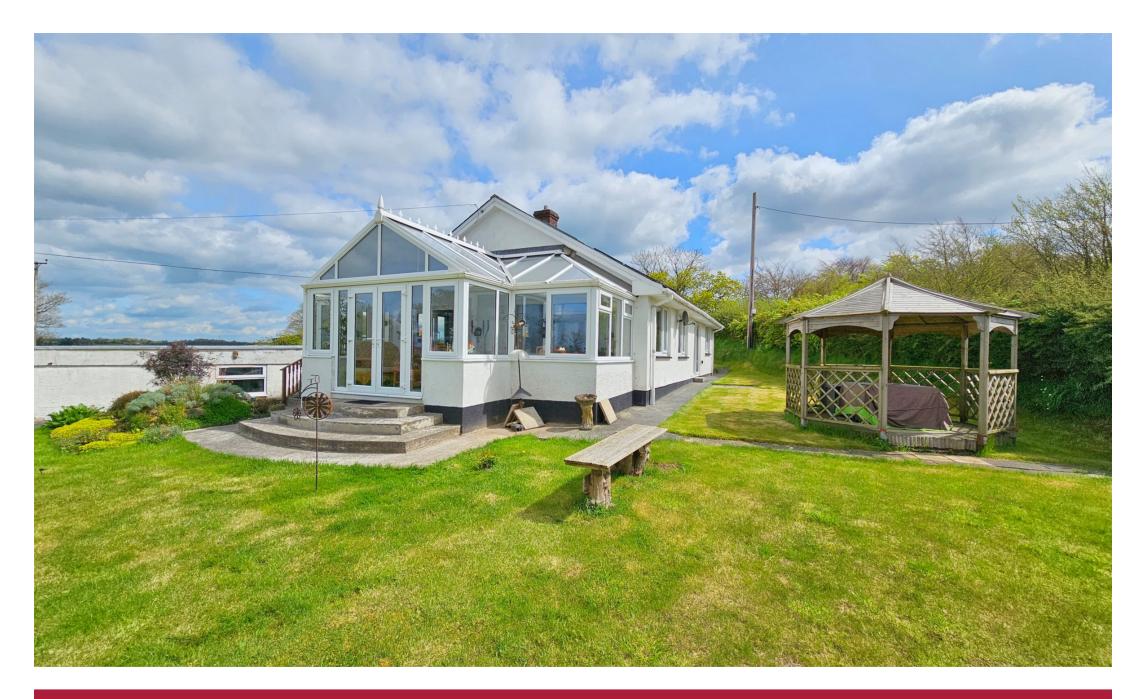

Spectacular 3 Bedroom Bungalow in Semi-Rural Location, Sourton

OFFERS OVER £450,000 🛱 3 Bedrooms 🛱 I Shower Room 🍄 2 Reception Rooms 🖹 EPC Rating: E (50)

MOORVIEW

- » Superb 3 Bedroom Detached Bungalow
- » Recently Fitted Kitchen and Shower Room
- » Spacious Recently Installed Conservatory
- » Solar Panels with Battery System
- » Fantastic Views and Private Lawned Gardens
- » Private Parking, Double Garage, Shed & Pergola
- » Semi-Rural Location w/ Easy Access to Town

# The Property

This bright and welcoming bungalow is set on a private plot on a country lane just a few miles from town and is a must see! The property has a lovely bright conservatory that spans the entire width of the bungalow and offers a pleasant space for enjoying the views. There is a sleek and modern recently fitted kitchen and a shower room that has been upgraded too. The sitting room has extensive glazing and provides a warm and inviting place to relax. There are three double bedrooms, one of which is currently utilised as a utility room but could easily be used as a bedroom again. The loft has been boarded, lighting and power points installed and velux windows added, making it a useful and versatile space. Outside are wraparound lawned gardens with Devon bank and hedge borders, private parking, a double garage, shed and pergola.

## Outside

Stunning long range views. Lawned gardens with Devon bank and hedge borders. Private parking for 2+ cars. Double garage, shed and pergola.

**Services**: Mains electricity and solar panels with battery system, mains water, private drainage. Broadband connected.