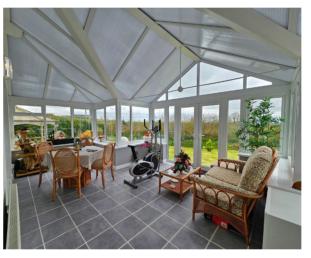

# The Property

This bright and welcoming bungalow is set on a private plot on a country lane just a few miles from town and is a must see! The property has a lovely bright conservatory that spans the entire width of the bungalow and offers a pleasant space for enjoying the views. There is a sleek and modern recently fitted kitchen and a shower room that has been upgraded too. The sitting room has extensive glazing and provides a warm and inviting place to relax. There are three double bedrooms, one of which is currently utilised as a utility room but could easily be used as a bedroom again. The loft has been boarded, lighting and power points installed and velux windows added, making it a useful and versatile space. Outside are wraparound lawned gardens with Devon bank and hedge borders, private parking, a double garage, shed and pergola.

### **Ground Floor**

Conservatory 21'8" x 12'1" (Max) Kitchen 12'1" x 10'4" Living Room 19'2" x 13'10" Bedroom 1 13'6" x 10'6" Bedroom 2 13'9" x 10'2" Bedroom 3 8'6" x 11'4" Shower Room 8'5" x 7'1"