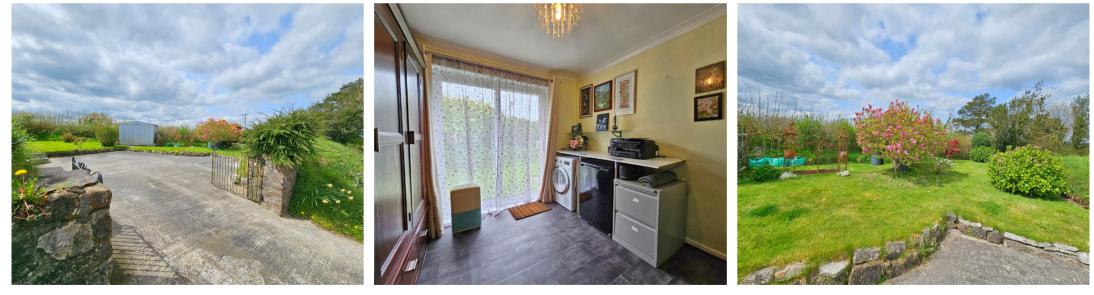

# The Property

This bright and welcoming bungalow is set on a private plot on a country lane just a few miles from town and is a must see! The property has a lovely bright conservatory that spans the entire width of the bungalow and offers a pleasant space for enjoying the views. There is a sleek and modern recently fitted kitchen and a shower room that has been upgraded too. The sitting room has extensive glazing and provides a warm and inviting place to relax. There are three double bedrooms, one of which is currently utilised as a utility room but could easily be used as a bedroom again. The loft has been boarded, lighting and power points installed and velux windows added, making it a useful and versatile space. Outside are wraparound lawned gardens with Devon bank and hedge borders, private parking, a double garage, shed and pergola.

## Outside

Stunning long range views. Lawned gardens with Devon bank and hedge borders. Private parking for 2+ cars. Double garage, shed and pergola.

**Services**: Mains electricity and solar panels with battery system, mains water, private drainage. Broadband connected.