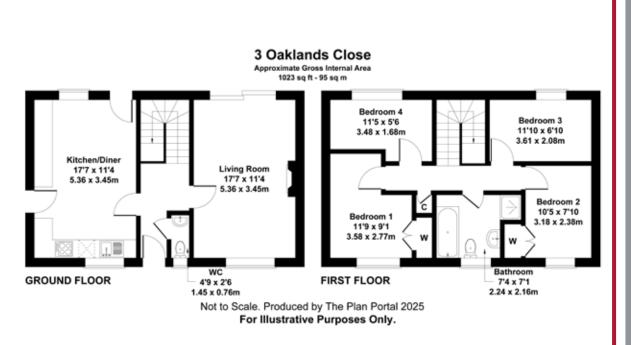

## The Property

Situated in a quiet cul-de-sac within an easy commute of Derriford Hospital and local amenities, this four-bedroom detached house is in excellent condition with plenty of natural light throughout. After a warm welcome into the hallway with plenty of storage (and the allimportant downstairs loo) the property flows into the dual aspect living room, with patio doors overlooking the gardens at the back and windows overlooking the gardens at the front. The kitchen on the other side of the hall offers plenty of worktop and cupboard space as well as room for a dining table, the perfect space for coffee and chat with friends. Upstairs are two double and two single bedrooms, all with plenty of natural light and serviced by the spacious main bathroom complete with bath and separate shower. Outside