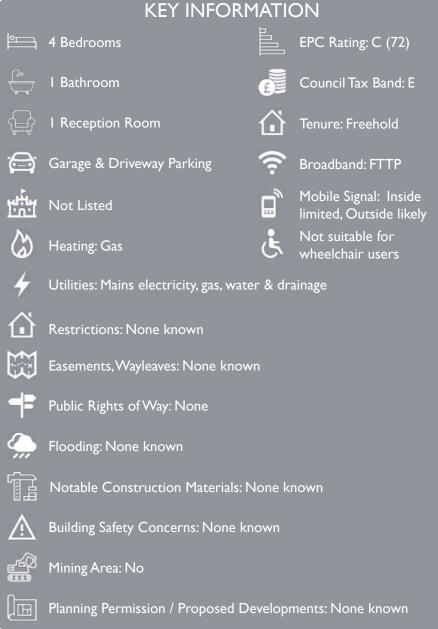

**3 OAKLANDS CLOSE** 4-Bed Home on Quiet Cul-De-Sac with Gardens & Parking OFFERS OVER £375,000 WOOLWELL, PLYMOUTH

- » Light-filled 4 Bedroom Detached Property
- » Located on Quiet Cul-de-sac
- » Dual Aspect Lounge w/ Patio Doors
- $\label{eq:constraint} \textbf{\textbf{S}} \quad \textbf{Dual Aspect Kitchen with Access to Garden}$
- » Property in Excellent Condition Throughout
- » Front & Rear Sunny Gardens
- » Garage Plus Driveway with Parking for 2 Cars
- » Open Plan Kitchen/Diner
- » Burglar Alarm

## The Property

Situated in a quiet cul-de-sac within an easy commute of Derriford Hospital and local amenities, this four-bedroom detached house is in excellent condition with plenty of natural light throughout. After a warm welcome into the hallway with plenty of storage (and the allimportant downstairs loo) the property flows into the dual aspect living room, with patio doors overlooking the gardens at the back and windows overlooking the gardens at the front. The kitchen on the other side of the hall offers plenty of worktop and cupboard space as well as room for a dining table, the perfect space for coffee and chat with friends. Upstairs are two double and two single bedrooms, all with plenty of natural light and serviced by the spacious main bathroom complete with bath and separate shower. Outside

A path leads through the pretty front garden, past lawn and mature plants and borders to the front door. A side gate gives access to the colourful westerly rear garden with soft lawns and patio seating areas, raised flowerbeds and there is a small greenhouse. There is also a driveway with parking for two cars as well as a single garage.

Agents Note: Vendor is with the O2 network and states that the signal inside the house is good.