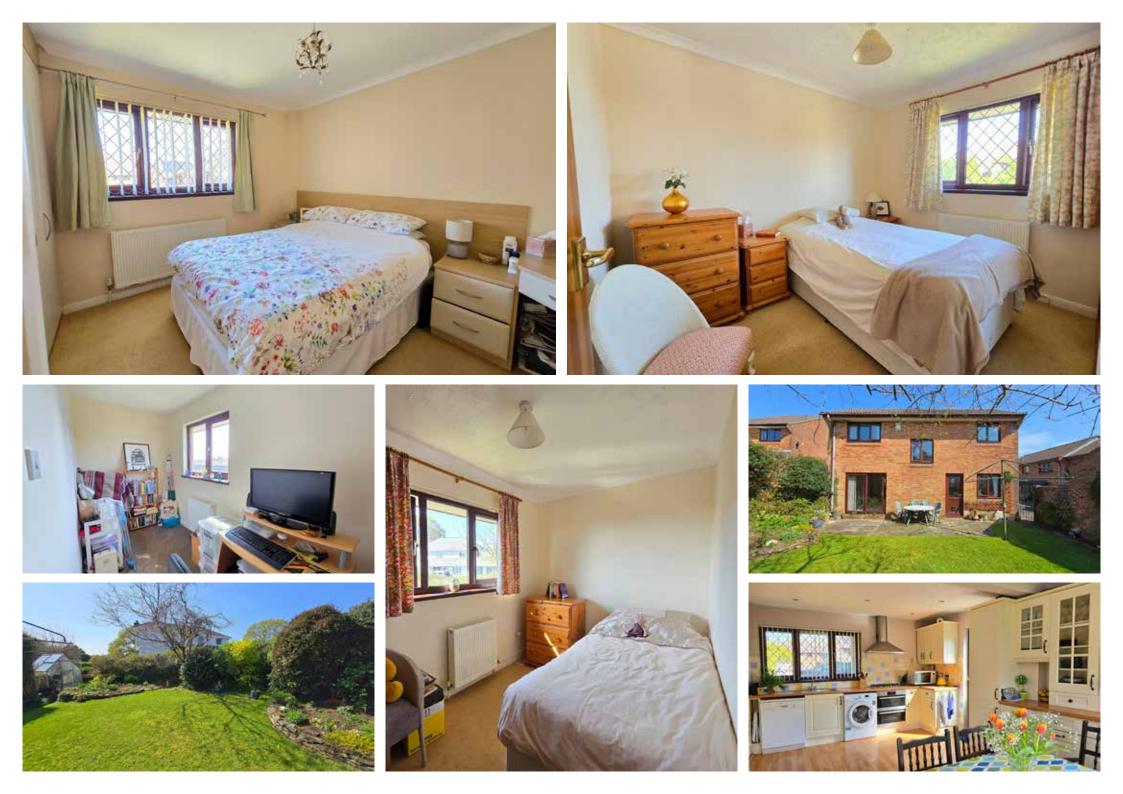

## The Property

Situated in a quiet cul-de-sac within an easy commute of Derriford Hospital and local amenities, this four-bedroom detached house is in excellent condition with plenty of natural light throughout. After a warm welcome into the hallway with plenty of storage (and the allimportant downstairs loo) the property flows into the dual aspect living room, with patio doors overlooking the gardens at the back and windows overlooking the gardens at the front. The kitchen on the other side of the hall offers plenty of worktop and cupboard space as well as room for a dining table, the perfect space for coffee and chat with friends. Upstairs are two double and two single bedrooms, all with plenty of natural light and serviced by the spacious main bathroom complete with bath and separate shower. Outside

A path leads through the pretty front garden, past lawn and mature plants and borders to the front door. A side gate gives access to the colourful westerly rear garden with soft lawns and patio seating areas, raised flowerbeds and there is a small greenhouse. There is also a driveway with parking for two cars as well as a single garage.