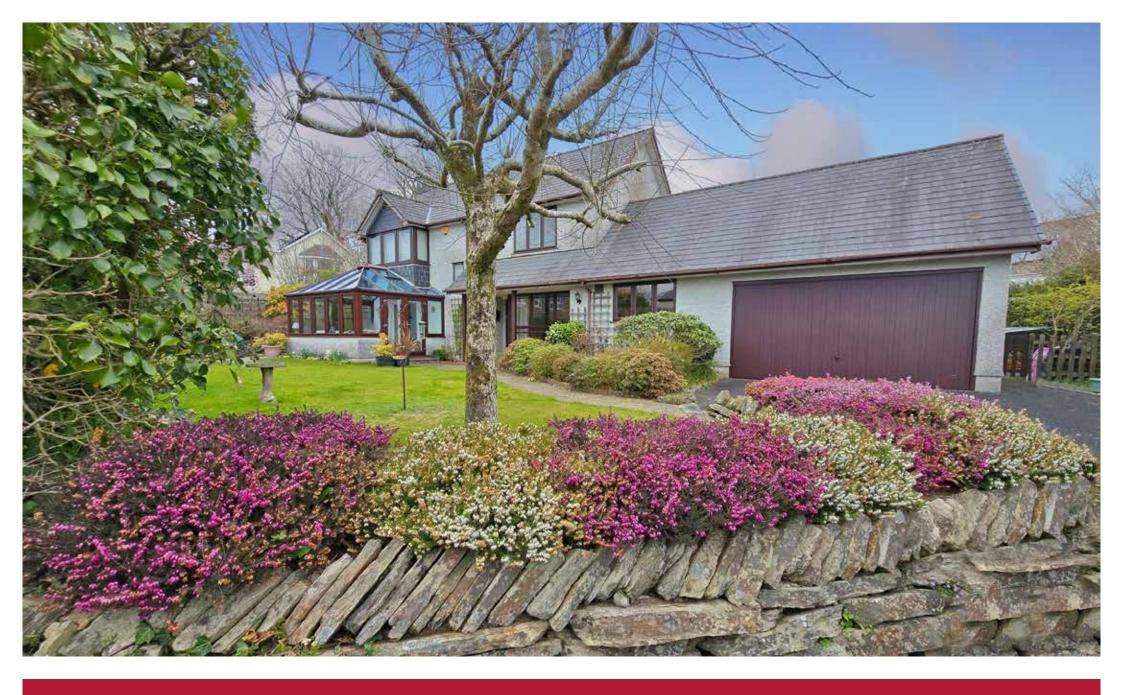

## The Property

Sat in the centre of its plot in a quiet village on the edge of Dartmoor, this immaculate family home offers plenty of natural light throughout the versatile accomodation. You enter via the pretty front garden and at the front door are welcomed to take a seat in the sunny sitting room with full height windows overlooking the gardens. The kitchen is adjacent, also overlooking the front and has plenty of room for a kitchen table. The useful utility room at the back provides internal access to the double garage, and this side of the property is completed by Bedroom 3. On the other side of the ground floor are the dining room and spacious conservatory plus a double bedroom, modern shower room with WC, and a separate WC. This configuration is perfect for anyone needing lateral living or for guests. Upstairs there is a front-to-back living room

## Outside

From the driveway the well kept gardens wrap around the whole property with natural hedges and fences keeping it secure. At the front are well stocked colourful flowerbeds and a lawn that sweeps around to the patio accessed from the conservatory. The path continues to the side with further raised beds and a lawn to the rear. A gate leads onto to a large patio where there is a shed, space for a washing line as well as bin storage, and a gravelled area leading back around to the front of the property. The driveway will accommodate multiple vehicles and gives access to the double garage complete with electric up and over door.