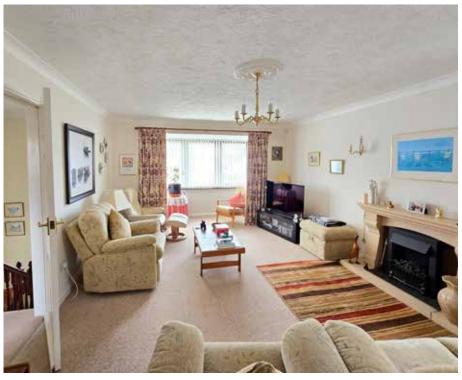

## The Property

Sat in the centre of its plot in a quiet village on the edge of Dartmoor, this immaculate family home offers plenty of natural light throughout the versatile accomodation. You enter via the pretty front garden and at the front door are welcomed to take a seat in the sunny sitting room with full height windows overlooking the gardens. The kitchen is adjacent, also overlooking the front and has plenty of room for a kitchen table. The useful utility room at the back provides internal access to the double garage, and this side of the property is completed by Bedroom 3. On the other side of the ground floor are the dining room and spacious conservatory plus a double bedroom, modern shower room with WC, and a separate WC. This configuration is perfect for anyone needing lateral living or for guests. Upstairs there is a front-to-back living room