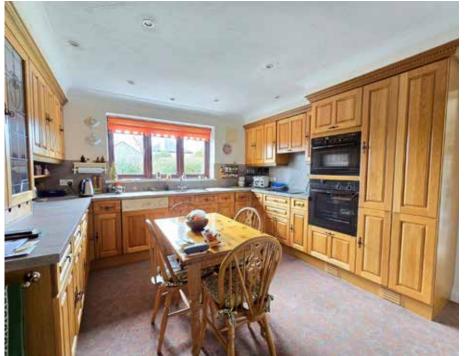

## The Property

Sat in the centre of its plot in a quiet village on the edge of Dartmoor, this immaculate family home offers plenty of natural light throughout the versatile accomodation. You enter via the pretty front garden and at the front door are welcomed to take a seat in the sunny sitting room with full height windows overlooking the gardens. The kitchen is adjacent, also overlooking the front and has plenty of room for a kitchen table. The useful utility room at the back provides internal access to the double garage, and this side of the property is completed by Bedroom 3. On the other side of the ground floor are the dining room and spacious conservatory plus a double bedroom, modern shower room with WC, and a separate WC. This configuration is perfect for anyone needing lateral living or for guests. Upstairs there is a front-to-back living room