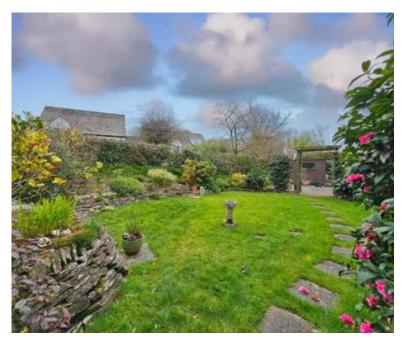

## Outside

From the driveway the well kept gardens wrap around the whole property with natural hedges and fences keeping it secure. At the front are well stocked colourful flowerbeds and a lawn that sweeps around to the patio accessed from the conservatory. The path continues to the side with further raised beds and a lawn to the rear. A gate leads onto to a large patio where there is a shed, space for a washing line as well as bin storage, and a gravelled area leading back around to the front of the property. The driveway will accommodate multiple vehicles and gives access to the double garage complete with electric up and over door.