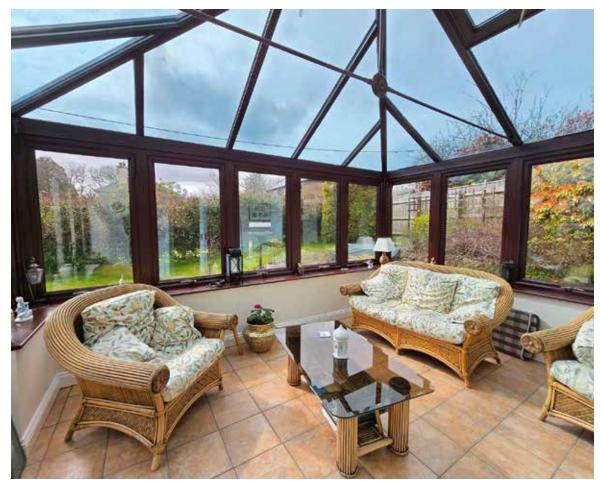

## The Property

Sat in the centre of its plot in a quiet village on the edge of Dartmoor, this immaculate family home offers plenty of natural light throughout the versatile accomodation. You enter via the pretty front garden and at the front door are welcomed to take a seat in the sunny sitting room with full height windows overlooking the gardens. The kitchen is adjacent, also overlooking the front and has plenty of room for a kitchen table. The useful utility room at the back provides internal access to the double garage, and this side of the property is completed by Bedroom 3. On the other side of the ground floor are the dining room and spacious conservatory plus a double bedroom, modern shower room with WC, and a separate WC. This configuration is perfect for anyone needing lateral living or for guests. Upstairs there is a front-to-back living room

## Outside

From the driveway the well kept gardens wrap around the whole property with natural hedges and fences keeping it secure. At the front are well stocked colourful flowerbeds and a lawn that sweeps around to the patio accessed from the conservatory. The path continues to the side with further raised beds and a lawn to the rear. A gate leads onto to a large patio where there is a shed, space for a washing line as well as bin storage, and a gravelled area leading back around to the front of the property. The driveway will accommodate multiple vehicles and gives access to the double garage complete with electric up and over door.