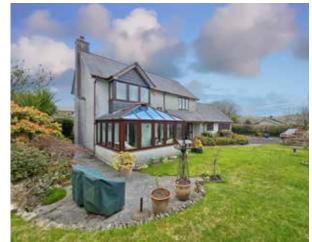

## Outside

From the driveway the well kept gardens wrap around the whole property with natural hedges and fences keeping it secure. At the front are well stocked colourful flowerbeds and a lawn that sweeps around to the patio accessed from the conservatory. The path continues to the side with further raised beds and a lawn to the rear. A gate leads onto to a large patio where there is a shed, space for a washing line as well as bin storage, and a gravelled area leading back around to the front of the property. The driveway will accommodate multiple vehicles and gives access to the double garage complete with electric up and over door.