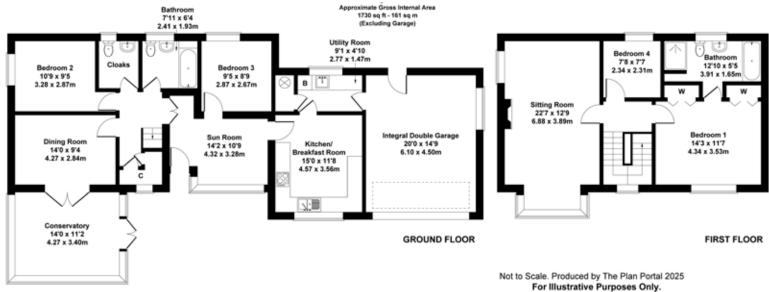

## The Property

Sat in the centre of its plot in a quiet village on the edge of Dartmoor, this immaculate family home offers plenty of natural light throughout the versatile accomodation. You enter via the pretty front garden and at the front door are welcomed to take a seat in the sunny sitting room with full height windows overlooking the gardens. The kitchen is adjacent, also overlooking the front and has plenty of room for a kitchen table. The useful utility room at the back provides internal access to the double garage, and this side of the property is completed by Bedroom 3. On the other side of the ground floor are the dining room and spacious conservatory plus a double bedroom, modern shower room with WC, and a separate WC. This configuration is perfect for anyone needing lateral living or for guests. Upstairs there is a front-to-back living room

Upstairs there is a front-to-back living room which takes full advantage of the views over Dartmoor. The main bedroom enjoys the same spectacular views, has plenty of built in wardrobe space and a large recently refurbished en-suite with separate bath and double shower. The first floor is completed by a single bedroom which is currently being used as a study.

## Outside

From the driveway the well kept gardens wrap around the whole property with natural hedges and fences keeping it secure. At the front are well stocked colourful flowerbeds and a lawn that sweeps around to the patio accessed from the conservatory. The path continues to the side with further raised beds and a lawn to the rear. A gate leads onto to a large patio where there is a shed, space for a washing line as well as bin storage, and a gravelled area leading back around to the front of the property. The driveway will accommodate multiple vehicles and gives access to the double garage complete with electric up and over door.