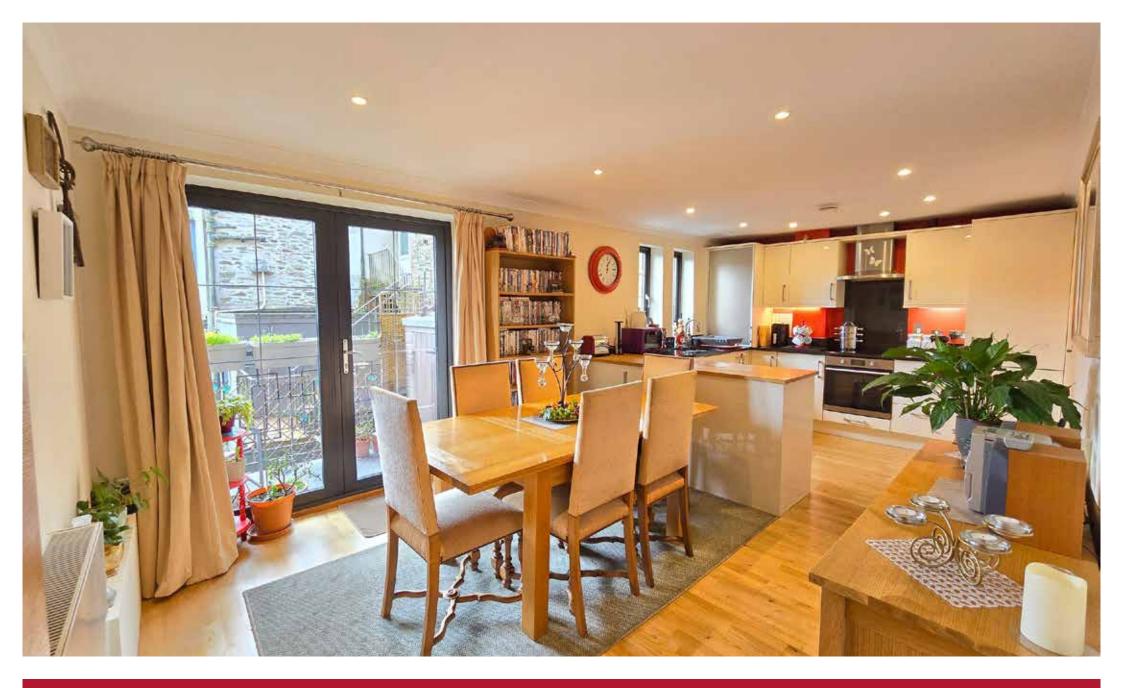

### The Property

Conveinetly situated in the centre of the popular town of Tavistock, a stones throw from all the local amenities, sits this spacious first floor apartment with lift access and a private balcony. The light and airy accommodation has undergone may changes in its current ownership to allow for flexible use including the removal of an en-suite shower room in the original second bedroom to create a separate living room with plenty of storage (plumbing still remains to convert back if required). The kitchen/diner has been re-modelled with the addition of a breakfast bar creating more work surface and a place to sit and eat, whilst still leaving enough space or a larger table and chairs, or a sofa should the second bedroom be re-instated. Along with the boiler, the flooring has been upgraded too.