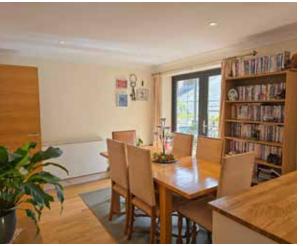

### The Property

Conveinetly situated in the centre of the popular town of Tavistock, a stones throw from all the local amenities, sits this spacious first floor apartment with lift access and a private balcony. The light and airy accommodation has undergone may changes in its current ownership to allow for flexible use including the removal of an en-suite shower room in the original second bedroom to create a separate living room with plenty of storage (plumbing still remains to convert back if required). The kitchen/diner has been re-modelled with the addition of a breakfast bar creating more work surface and a place to sit and eat, whilst still leaving enough space or a larger table and chairs, or a sofa should the second bedroom be re-instated. Along with the boiler, the flooring has been upgraded too.