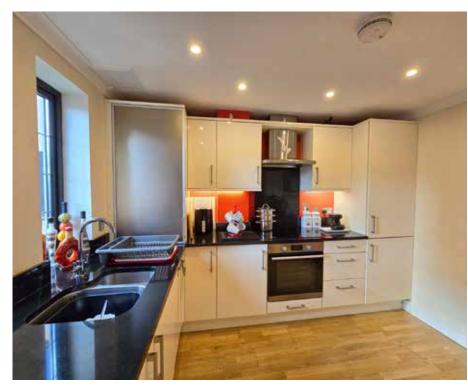

### The Property

Conveinetly situated in the centre of the popular town of Tavistock, a stones throw from all the local amenities, sits this spacious first floor apartment with lift access and a private balcony. The light and airy accommodation has undergone may changes in its current ownership to allow for flexible use including the removal of an en-suite shower room in the original second bedroom to create a separate living room with plenty of storage (plumbing still remains to convert back if required). The kitchen/diner has been re-modelled with the addition of a breakfast bar creating more work surface and a place to sit and eat, whilst still leaving enough space or a larger table and chairs, or a sofa should the second bedroom be re-instated. Along with the boiler, the flooring has been upgraded too.