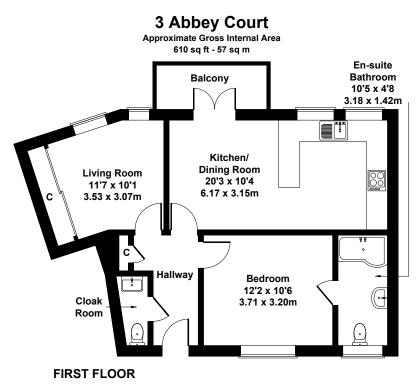

### The Property

Conveinetly situated in the centre of the popular town of Tavistock, a stones throw from all the local amenities, sits this spacious first floor apartment with lift access and a private balcony. The light and airy accommodation has undergone may changes in its current ownership to allow for flexible use including the removal of an en-suite shower room in the original second bedroom to create a separate living room with plenty of storage (plumbing still remains to convert back if required). The kitchen/diner has been re-modelled with the addition of a breakfast bar creating more work surface and a place to sit and eat, whilst still leaving enough space or a larger table and chairs, or a sofa should the second bedroom be re-instated. Along with the boiler, the flooring has been upgraded too.

## Outside

The property itself has a small private balcony from the kitchen/diner and also has access to two large communal roof terraces with far reaching views over the town and the moor.

Not to Scale. Produced by The Plan Portal 2025 For Illustrative Purposes Only.