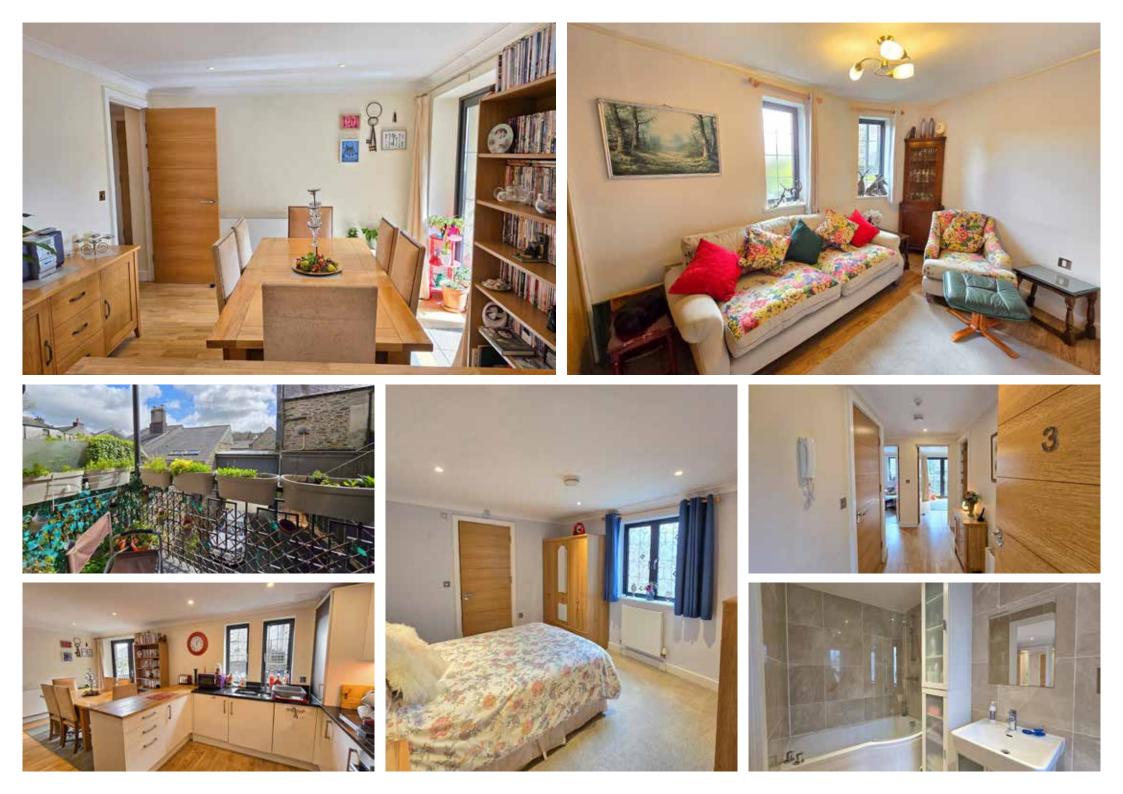

### The Property

Conveinetly situated in the centre of the popular town of Tavistock, a stones throw from all the local amenities, sits this spacious first floor apartment with lift access and a private balcony. The light and airy accommodation has undergone may changes in its current ownership to allow for flexible use including the removal of an en-suite shower room in the original second bedroom to create a separate living room with plenty of storage (plumbing still remains to convert back if required). The kitchen/diner has been re-modelled with the addition of a breakfast bar creating more work surface and a place to sit and eat, whilst still leaving enough space or a larger table and chairs, or a sofa should the second bedroom be re-instated. Along with the boiler, the flooring has been upgraded too.

## Outside

The property itself has a small private balcony from the kitchen/diner and also has access to two large communal roof terraces with far reaching views over the town and the moor.

Not to Scale. Produced by The Plan Portal 2025 For Illustrative Purposes Only.