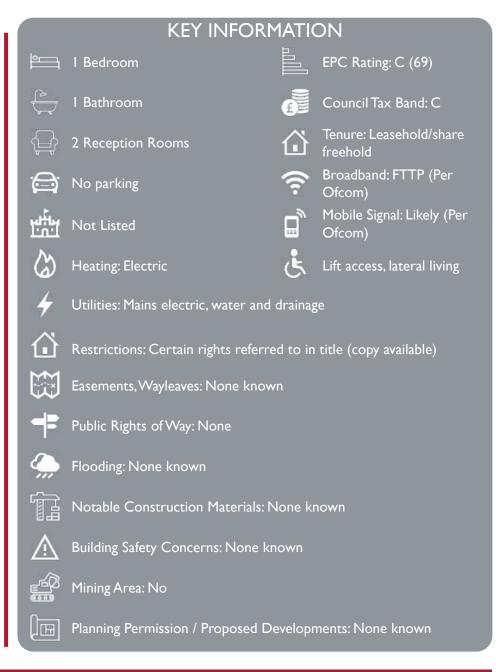

Agents Note: Annual Service Charge: 01 Jan 2024 - 31 Dec 2024 is £2830. Annual Buildings Insurance Premium: 22 Jun 2023 - 21 Jun 2024 is £451.05.999 year lease starting from 01 Jan 2008. All residents hold an equal share of the freehold.