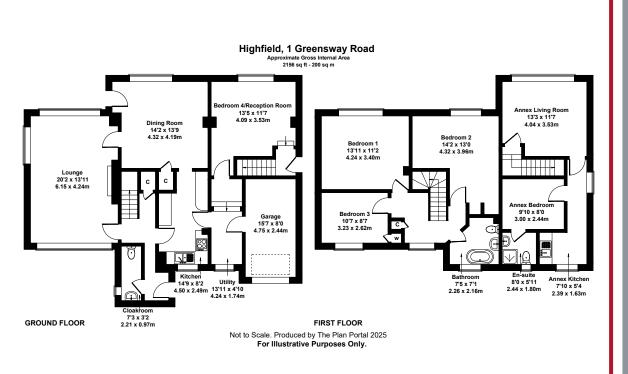

# The Property

Looking for a spacious family home with a separate annexe for extended family? This versatile property has to be on the list! The generous reception space is well suited for a busy family; the primary sitting room is filled with light from the windows on 3 sides, and the adjacent dining room has plenty of space for entertaining a group. The third reception room makes a great playroom or home office, or could alternatively be used as a 4th bedroom if desired. The modern kitchen connects to the separate utility, a useful space to handle the family's laundry, and from here you can access the garage. On the first floor of the main house are three double bedrooms and a family bathroom.

To the rear of the garage is a separate entrance to the first floor annexe, with living room, kitchenette and en suite double bedroom.