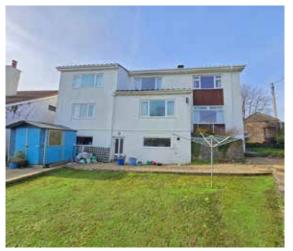

# Outside

The garden wraps around all four sides of the property with the driveway providing access to the garage and allowing parking for two cars. The rear south facing garden enjoys views over the town and to open countryside beyond and includes an area of astro turf plus an additional patio/sun terrace. Planted beds and borders give access down to a lower level of garden with a further paved patio. Useful additional storage is provided by the summer house as well as the spacious cellar room which is accessed from the garden.