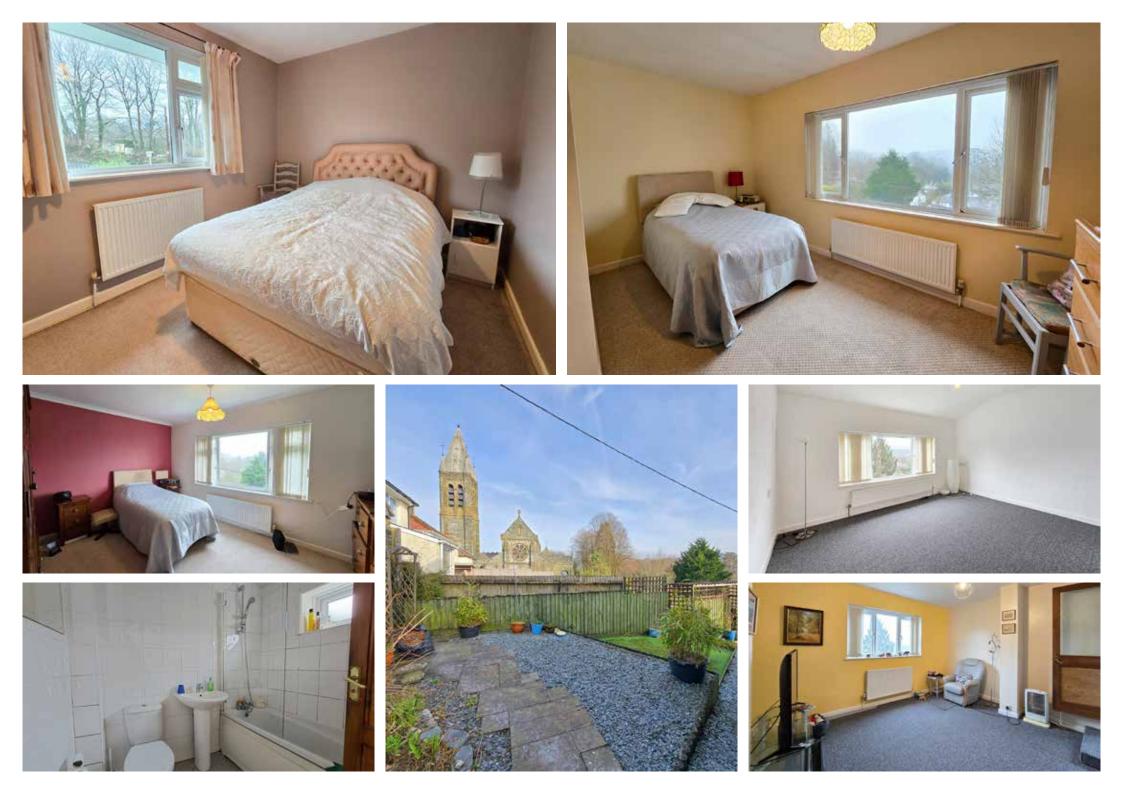

# The Property

Looking for a spacious family home with a separate annexe for extended family? This versatile property has to be on the list! The generous reception space is well suited for a busy family; the primary sitting room is filled with light from the windows on 3 sides, and the adjacent dining room has plenty of space for entertaining a group. The third reception room makes a great playroom or home office, or could alternatively be used as a 4th bedroom if desired. The modern kitchen connects to the separate utility, a useful space to handle the family's laundry, and from here you can access the garage. On the first floor of the main house are three double bedrooms and a family bathroom.

To the rear of the garage is a separate entrance to the first floor annexe, with living room, kitchenette and en suite double bedroom.