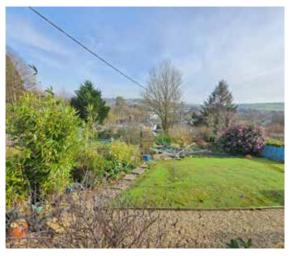

# Outside

The garden wraps around all four sides of the property with the driveway providing access to the garage and allowing parking for two cars. The rear south facing garden enjoys views over the town and to open countryside beyond and includes an area of astro turf plus an additional patio/sun terrace. Planted beds and borders give access down to a lower level of garden with a further paved patio. Useful additional storage is provided by the summer house as well as the spacious cellar room which is accessed from the garden.