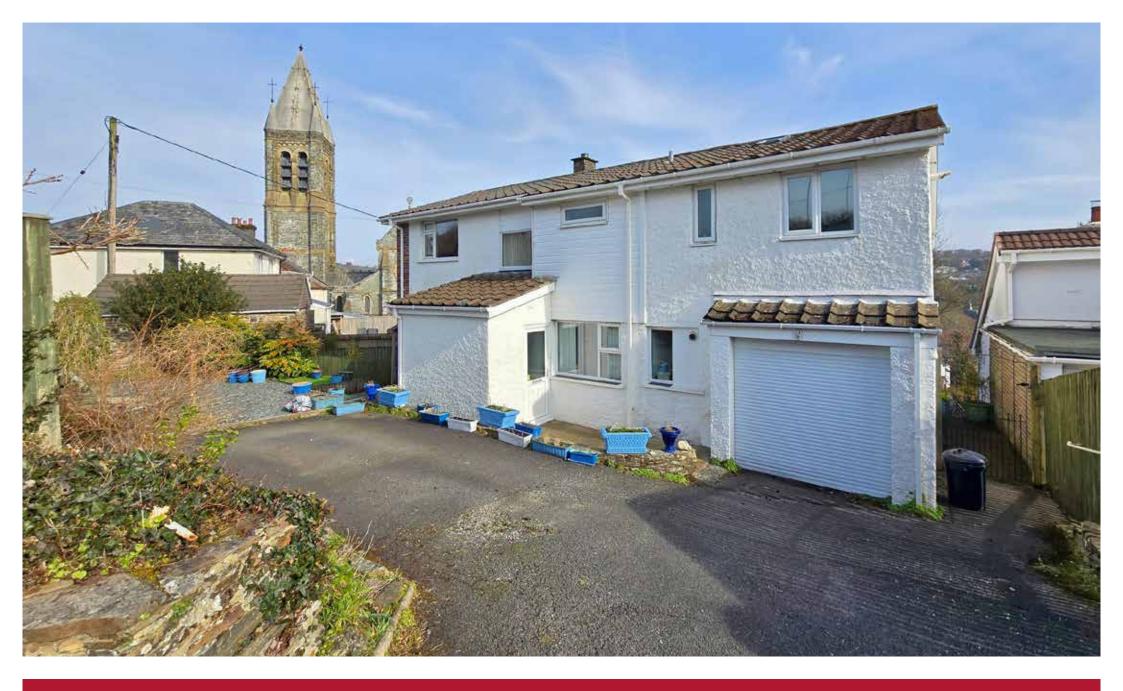

Highfield, I Greensway RoadSpacious Three/Four Bedroom Detached HouseO.I.E.O £435,000with Separate One Bedroom Annexe.

- » Spacious Detached House with Annexe
- » Large Gardens with Far-Reaching Views
- » Garage & Driveway Parking
- » Easy Accesss to Town & Amenities
- » NO ONWARD CHAIN

# Outside

The garden wraps around all four sides of the property with the driveway providing access to the garage and allowing parking for two cars. The rear south facing garden enjoys views over the town and to open countryside beyond and includes an area of astro turf plus an additional patio/sun terrace. Planted beds and borders give access down to a lower level of garden with a further paved patio. Useful additional storage is provided by the summer house as well as the spacious cellar room which is accessed from the garden.