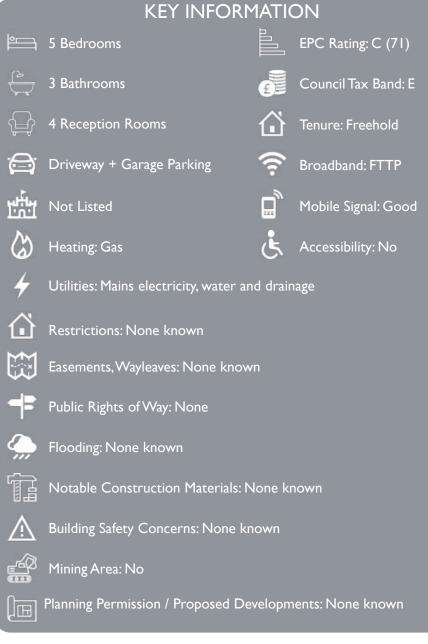

e as well as the spacious cellar room which is accessed from the garden.





### Location

Situated in a popular area close to Tavistock town centre near to Meadowlands, a lovely green park running between the old canal and the River Tavy. The historic town of Tavistock sits on the western fringes of Dartmoor National Park and has easy access to miles of open countryside and wonderful walks. The nearby town of Okehampton and villages of Gunnislake and Bere Alston offer rail links to Plymouth and Exeter and the maritime city of Plymouth is approximately 16 miles away by road. Tavistock offers a wealth of beautiful architecture and a wide range of retail outlets, supermarkets cafes and restaurants as well as primary and secondary schooling including the renowned Mount Kelly public school.



# Miller Town & Country powered by eXp

01822 617243 | tavistock@millertc.co.uk

www.millertc.co.uk

2 Drake Road, Tavistock Devon, PLI9 0AU



Strictly through the vendor's sole agents Tavistock 01822 617243 Okehampton 01837 54080

**VIEWING:** 

#### CONSUMER PROTECTION FROM **UNFAIR TRADING REGULATIONS 2008:** These particulars are believed to be correct but their accuracy is not guaranteed nor do they form part of any contract.