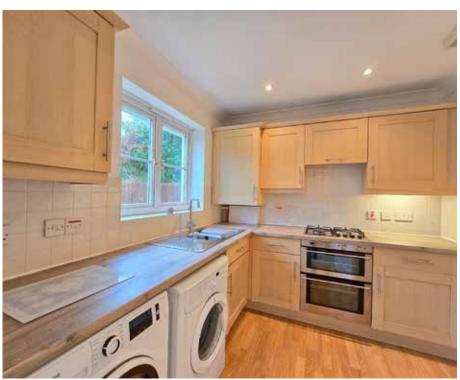

## The Property

This modern three bedroom detached bungalow is presented in excellent condition throughout with three good sized bedrooms, light and airy living room and a well equipped kitchen.

There is an attached single garage and parking for a couple of cars on the private driveway.

### **Ground Floor**

Hall 4'6" x 12'2"

Bedroom 2 11'8" x 9'4" (Max)

Bedroom I 12'0" x 9'1" (12'12 in to bay window)

Bedroom 3 8'3" x 8'4"

Bathroom 8'4" x 6'8"

Kitchen 8'7" x 8'0"

Garage 16'7 x 9'3"