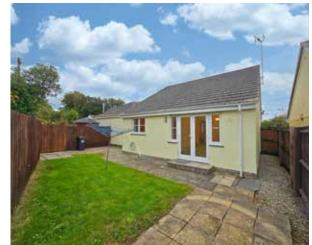

#### Outside

To the front of the property is a virtually level lawned garden along with the garage and driveway parking for two cars. A path from the front of the property leads down past the side of the garage and around to the rear where there is a patio area, perfect for sitting out in the summer sun, and a lawn with a path to another raised lawned, fenced area.