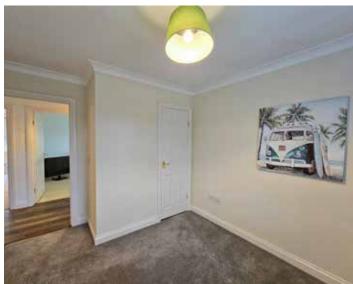

### **Ground Floor**

Hall 4'6" x 12'2"

Bedroom 2 11'8" x 9'4" (Max)

Bedroom I 12'0" x 9'1" (12'12 in to bay window)

Bedroom 3 8'3" x 8'4"

Bathroom 8'4" x 6'8"

Kitchen 8'7" x 8'0"

Garage 16'7 x 9'3"