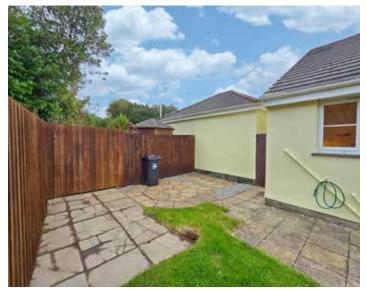

#### Outside

To the front of the property is a virtually level lawned garden along with the garage and driveway parking for two cars. A path from the front of the property leads down past the side of the garage and around to the rear where there is a patio area, perfect for sitting out in the summer sun, and a lawn with a path to another raised lawned, fenced area.