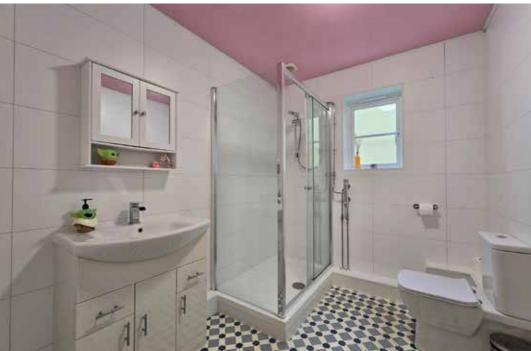

### **Ground Floor**

Hall 4'6" x 12'2"

Bedroom 2 11'8" x 9'4" (Max)

Bedroom I 12'0" x 9'1" (12'12 in to bay window)

Bedroom 3 8'3" x 8'4"

Bathroom 8'4" x 6'8"

Kitchen 8'7" x 8'0"

Garage 16'7 x 9'3"