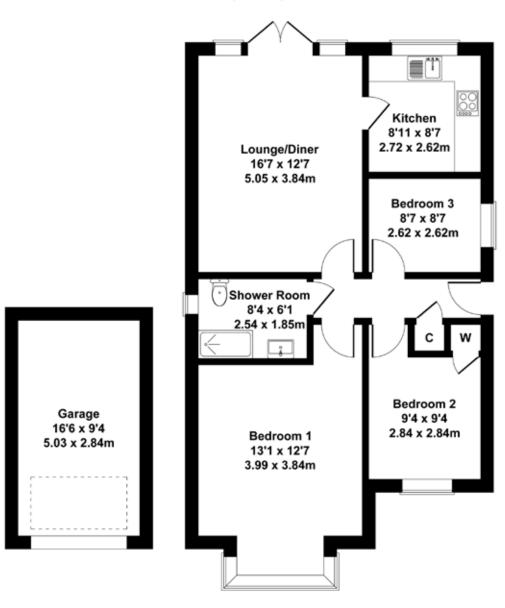

## 17 Sand Hill Park

Approximate Gross Internal Area 931 sq ft - 86 sq m

**GARAGE** 

**GROUND FLOOR** 

Not to Scale. Produced by The Plan Portal 2024 For Illustrative Purposes Only.

## Accommodation

### **Ground Floor**

Hall 4'6" x 12'2"

Bedroom 2 11'8" x 9'4" (Max)

Bedroom I 12'0" x 9'1" (12'12 in to bay window)

Bedroom 3 8'3" x 8'4"

Bathroom 8'4" x 6'8"

Kitchen 8'7" x 8'0"

Garage 16'7 x 9'3"