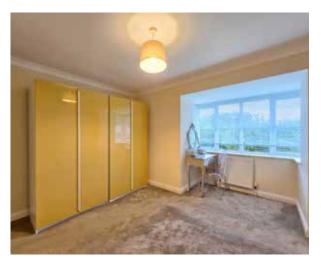

### **Ground Floor**

Hall 4'6" x 12'2"

Bedroom 2 11'8" x 9'4" (Max)

Bedroom I 12'0" x 9'1" (12'12 in to bay window)

Bedroom 3 8'3" x 8'4"

Bathroom 8'4" x 6'8"

Kitchen 8'7" x 8'0"

Garage 16'7 x 9'3"