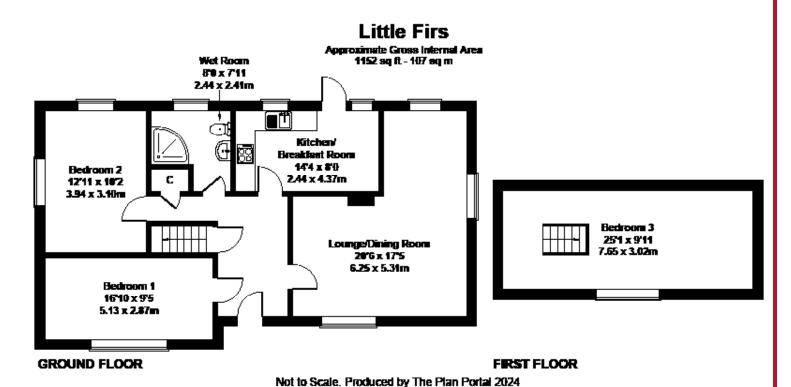

## Accommodation

### **Ground Floor**

Entrance Hall 12'6" x 12'11"

Kitchen 14'4" x 8'0"

Living/Dining Room 17'5" x 20'5"

Bedroom 1 16'10" x 9'5"

Bedroom 2 12'10" x 10'2"

Bathroom 7'11" x 7'0"

#### Loft

Bedroom 3 25'1" x 10'2"