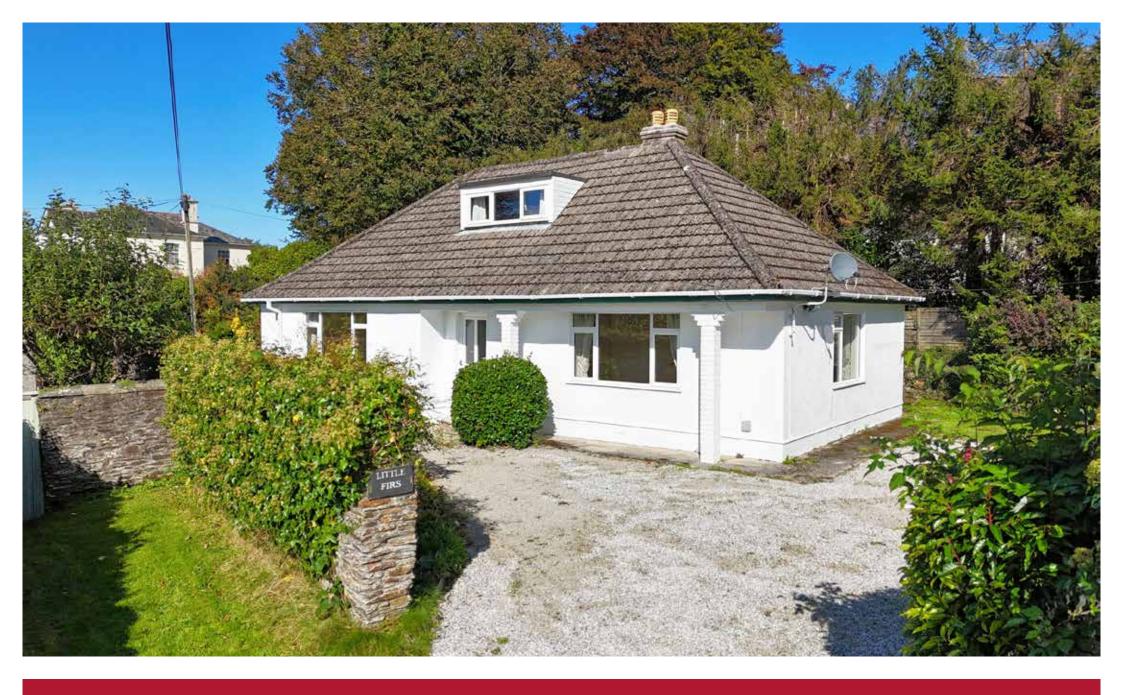

LITTLE FIRS OFFERS OVER £400,000 🚝 3 Bedrooms 🖺 | Bathroom 💬 | Reception Room 🖶 EPC Rating: E (41)

Detached 3 Bedroom Bungalow in Prestigious Location

- » Spacious Detached Bungalow
- » Sought After Location
- » Short Walk to Open Moorland
- » Level, Generous Gardens & Parking
- » Quiet Tucked Away Location
- » Built by a Local Builder
- » Close Proximity to Amenities
- » Available with No Onward Chain!

## The Property

This detached bungalow sits a short way down a private track off Chollacott Lane, which is one of the areas most preferred locations, within easy reach to open moorland and the local golf club. There are attractive level gardens that wrap around the property with patio garden and level lawn as well as a private drive providing off road parking for several cars. Across a good part of the front of the property is a covered veranda style storm porch. Internally there is a hallway, L-shaped living /dining room and separate kitchen. Two double bedrooms are on the ground floor as well as a shower room/WC, and stairs lead up from the hall to a large third attic bedroom with lovely rooftop and country views.

#### Location

Located off one of the areas most prestigious roads in a tucked away location, the property is within easy access of the amenities within Whitchurch village and also that of Tavistock town. Set on the western fringe of Dartmoor. National Park. The nearby maratime city of plymouth is also easily accessible by car or by bus.