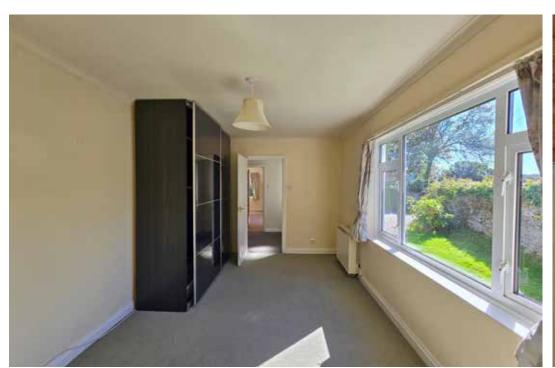

## The Property

This detached bungalow sits a short way down a private track off Chollacott Lane, which is one of the areas most preferred locations, within easy reach to open moorland and the local golf club. There are attractive level gardens that wrap around the property with patio garden and level lawn as well as a private drive providing off road parking for several cars. Across a good part of the front of the property is a covered veranda style storm porch. Internally there is a hallway, L-shaped living /dining room and separate kitchen. Two double bedrooms are on the ground floor as well as a shower room/WC, and stairs lead up from the hall to a large third attic bedroom with lovely rooftop and country views.

### **Ground Floor**

Entrance Hall 12'6" x 12'11"

Kitchen 14'4" x 8'0"

Living/Dining Room 17'5" x 20'5"

Bedroom 1 16'10" x 9'5"

Bedroom 2 12'10" x 10'2"

Bathroom 7'11" x 7'0"