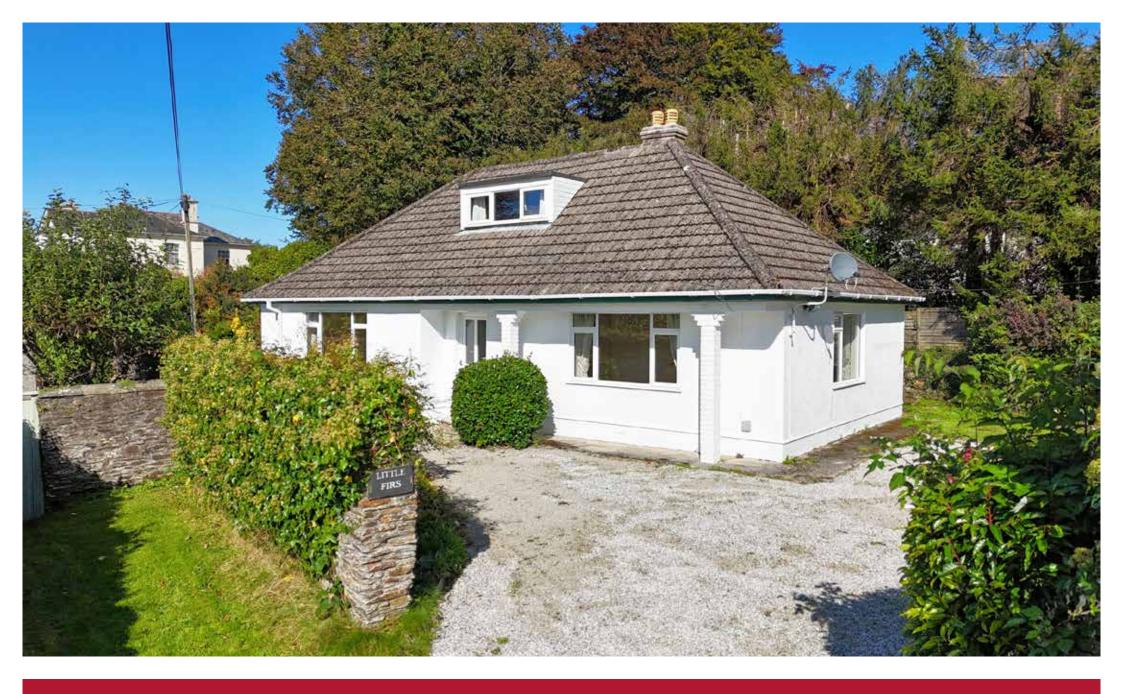

LITTLE FIRS OFFERS OVER £400,000 🗎 3 Bedrooms 🖺 I Bathroom 😭 I Reception Room 🖶 EPC Rating: D (58)

Detached 3 Bedroom Bungalow in Prestigious Location

- » Spacious Detached Bungalow
- » Sought After Location
- » Short Walk to Open Moorland
- » Level, Generous Gardens & Parking
- » Quiet Tucked Away Location
- » Built by a Local Builder
- » Close Proximity to Amenities
- » Available with No Onward Chain!

## The Property

This detached bungalow sits a short way down a private track off Chollacott Lane, which is one of the areas most preferred locations, within easy reach to open moorland and the local golf club. There are attractive level gardens that wrap around the property with patio garden and level lawn as well as a private drive providing off road parking for several cars. Across a good part of the front of the property is a covered veranda style storm porch. Internally there is a hallway, L-shaped living /dining room and separate kitchen. Two double bedrooms are on the ground floor as well as a shower room/WC, and stairs lead up from the hall to a large third attic bedroom with lovely rooftop and country views.

#### Location

Located off one of the areas most prestigious roads in a tucked away location, the property is within easy access of the amenities within Whitchurch village and also that of Tavistock town. Set on the western fringe of Dartmoor. National Park. The nearby maratime city of plymouth is also easily accessible by car or by bus.