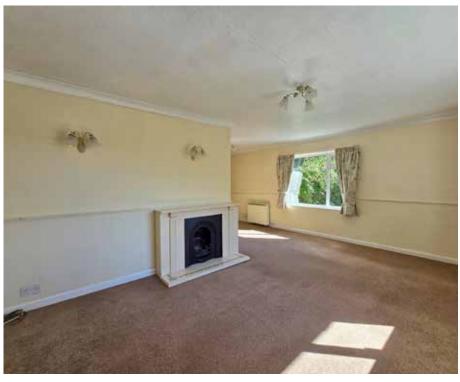

### **Ground Floor**

Entrance Hall 12'6" x 12'11"

Kitchen 14'4" x 8'0"

Living/Dining Room 17'5" x 20'5"

Bedroom 1 16'10" x 9'5"

Bedroom 2 12'10" x 10'2"

Bathroom 7'11" x 7'0"