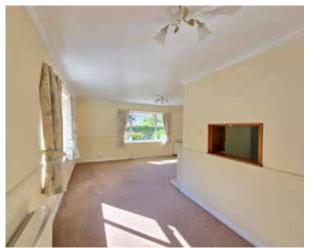

### **Ground Floor**

Entrance Hall 12'6" x 12'11"

Kitchen 14'4" x 8'0"

Living/Dining Room 17'5" x 20'5"

Bedroom 1 16'10" x 9'5"

Bedroom 2 12'10" x 10'2"

Bathroom 7'11" x 7'0"