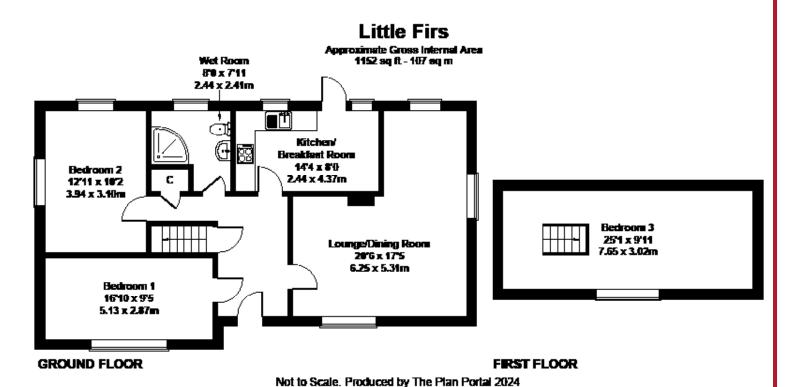

## The Property

This detached bungalow sits a short way down a private track off Chollacott Lane, which is one of the areas most preferred locations, within easy reach to open moorland and the local golf club. There are attractive level gardens that wrap around the property with patio garden and level lawn as well as a private drive providing off road parking for several cars. Across a good part of the front of the property is a covered veranda style storm porch. Internally there is a hallway, L-shaped living /dining room and separate kitchen. Two double bedrooms are on the ground floor as well as a shower room/WC, and stairs lead up from the hall to a large third attic bedroom with lovely rooftop and country views.

### **Ground Floor**

Entrance Hall 12'6" x 12'11"

Kitchen 14'4" x 8'0"

Living/Dining Room 17'5" x 20'5"

Bedroom 1 16'10" x 9'5"

Bedroom 2 12'10" x 10'2"

Bathroom 7'11" x 7'0"

#### Loft

Bedroom 3 25'1" x 10'2"