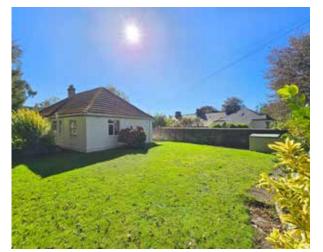

#### Outside

The property is accessed off a private track and a gateway leads into a private drive providing parking for several cars. There is space, subject to the necessary planning consents to build a garage or carport if required. There are level gardens that wrap around all sides of the bungalow with lawn to front and side with walled gardens and Devon banks. There are some well established shrubs and trees on the boundary. To the rear are raised flower bed and a paved patio garden. The property and majority of the gardens enjoy a southerly aspect.