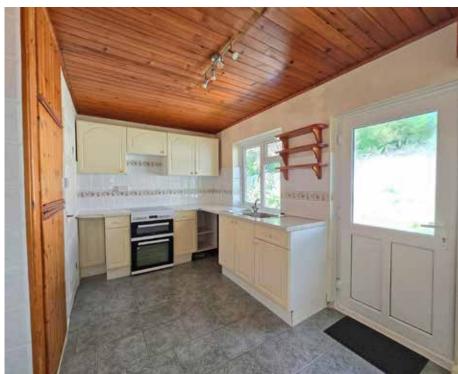

## The Property

This detached bungalow sits a short way down a private track off Chollacott Lane, which is one of the areas most preferred locations, within easy reach to open moorland and the local golf club. There are attractive level gardens that wrap around the property with patio garden and level lawn as well as a private drive providing off road parking for several cars. Across a good part of the front of the property is a covered veranda style storm porch. Internally there is a hallway, L-shaped living /dining room and separate kitchen. Two double bedrooms are on the ground floor as well as a shower room/WC, and stairs lead up from the hall to a large third attic bedroom with lovely rooftop and country views.

### **Ground Floor**

Entrance Hall 12'6" x 12'11"

Kitchen 14'4" x 8'0"

Living/Dining Room 17'5" x 20'5"

Bedroom 1 16'10" x 9'5"

Bedroom 2 12'10" x 10'2"

Bathroom 7'11" x 7'0"