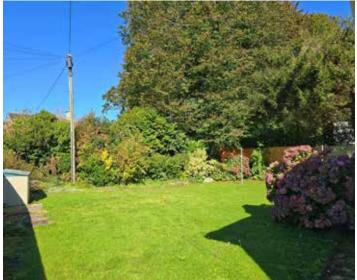

#### Outside

The property is accessed off a private track and a gateway leads into a private drive providing parking for several cars. There is space, subject to the necessary planning consents to build a garage or carport if required. There are level gardens that wrap around all sides of the bungalow with lawn to front and side with walled gardens and Devon banks. There are some well established shrubs and trees on the boundary. To the rear are raised flower bed and a paved patio garden. The property and majority of the gardens enjoy a southerly aspect.