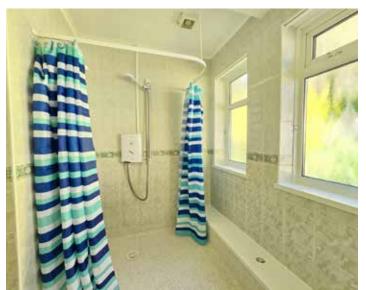

### **Ground Floor**

Entrance Hall 12'6" x 12'11"

Kitchen 14'4" x 8'0"

Living/Dining Room 17'5" x 20'5"

Bedroom 1 16'10" x 9'5"

Bedroom 2 12'10" x 10'2"

Bathroom 7'11" x 7'0"