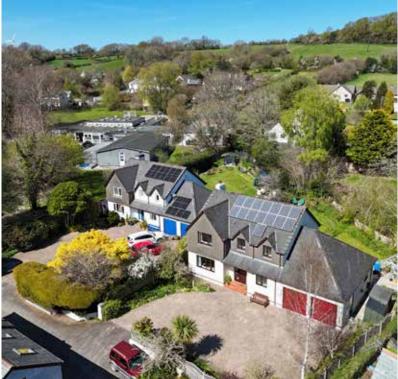

EASTLEIGHSubstantial Family Home in Sought-After VillageOFFERS OVER £475,000LIFTON

- » Substantial Family Home
- » 4/5 Bedrooms
- » Tucked Away Location
- » Separate Living Room, Dining Room & Kitchen
- » Main Bedroom with En-suite
- » Spacious Rear Gardens
- » Double Garage, Driveway for Multiple Vehicles

## Outside

Shallow steps leads down from the kitchen and living room to a patio seating area and onto the lawn. The garden is surrounded by natural borders and hedges, and has fruit trees and flower beds throughout along with a wooden shed, log store and greenhouse at the side. At the front is a driveway with space for multiple vehicles and access to the double garage.