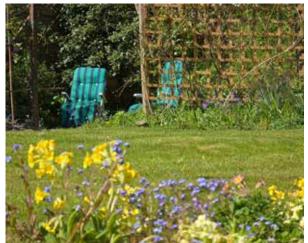

## Outside

Shallow steps leads down from the kitchen and living room to a patio seating area and onto the lawn. The garden is surrounded by natural borders and hedges, and has fruit trees and flower beds throughout along with a wooden shed, log store and greenhouse at the side. At the front is a driveway with space for multiple vehicles and access to the double garage.