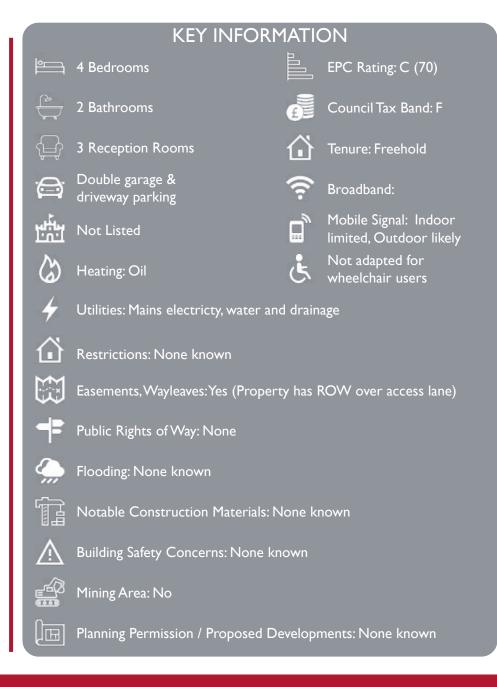

EASTLEIGHSubstantial Family Home in Sought-After VillageOFFERS OVER £475,000LIFTON

- » Substantial Family Home
- » 4/5 Bedrooms
- » Tucked Away Location
- » Separate Living Room, Dining Room & Kitchen
- » Main Bedroom with En-suite
- » Spacious Rear Gardens
- » Double Garage, Driveway for Multiple Vehicles