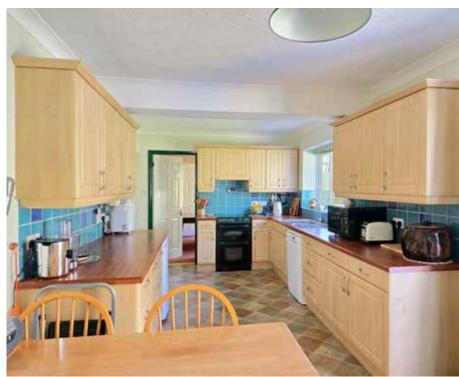

## The Property

This substantial family home located in a tucked away spot in Lifton offers spacious flexible accommodation for any family set up. From the welcoming entrance hall, the layout flows well. There is a spacious study which could be used as a ground floor bedroom with a WC next door. From the other side of the hall, the dual aspect living room with French Doors overlooking the gardens, leads into a separate dining room and into the spacious kitchen and useful utility room which provides access to the garage. Upstairs are four spacious bedrooms, the main being served by a modern en-suite boasting a large walk-in shower. Bedroom 3 also gives access to a good sized walk in wardrobe and there is a large family bathroom.