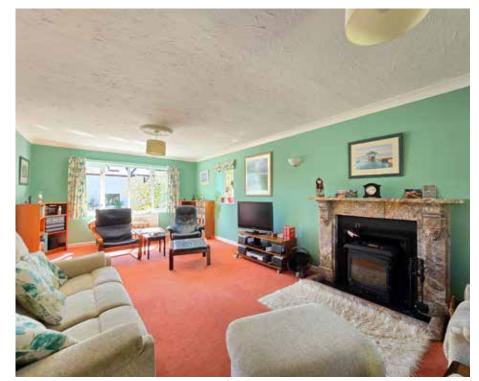

## The Property

This substantial family home located in a tucked away spot in Lifton offers spacious flexible accommodation for any family set up. From the welcoming entrance hall, the layout flows well. There is a spacious study which could be used as a ground floor bedroom with a WC next door. From the other side of the hall, the dual aspect living room with French Doors overlooking the gardens, leads into a separate dining room and into the spacious kitchen and useful utility room which provides access to the garage. Upstairs are four spacious bedrooms, the main being served by a modern en-suite boasting a large walk-in shower. Bedroom 3 also gives access to a good sized walk in wardrobe and there is a large family bathroom.