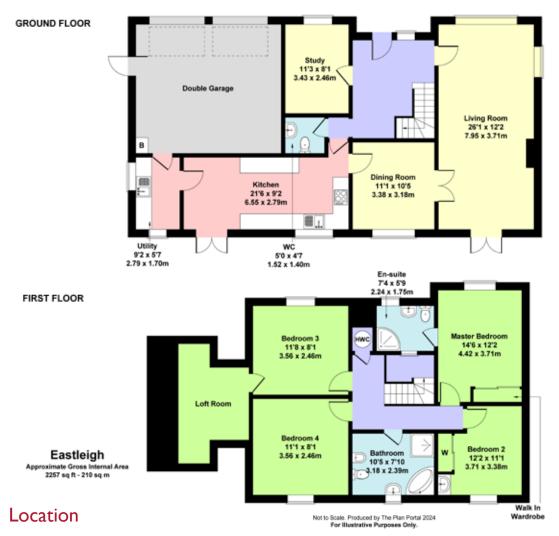

## The Property

This substantial family home located in a tucked away spot in Lifton offers spacious flexible accommodation for any family set up. From the welcoming entrance hall, the layout flows well. There is a spacious study which could be used as a ground floor bedroom with a WC next door. From the other side of the hall, the dual aspect living room with French Doors overlooking the gardens, leads into a separate dining room and into the spacious kitchen and useful utility room which provides access to the garage. Upstairs are four spacious bedrooms, the main being served by a modern en-suite boasting a large walk-in shower. Bedroom 3 also gives access to a good sized walk in wardrobe and there is a large family bathroom.

## Outside

Shallow steps leads down from the kitchen and living room to a patio seating area and onto the lawn. The garden is surrounded by natural borders and hedges, and has fruit trees and flower beds throughout along with a wooden shed, log store and greenhouse at the side. At the front is a driveway with space for multiple vehicles and access to the double garage.