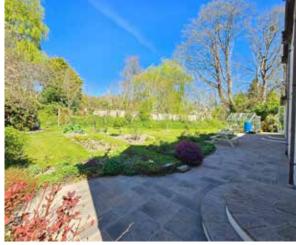

## Outside

Shallow steps leads down from the kitchen and living room to a patio seating area and onto the lawn. The garden is surrounded by natural borders and hedges, and has fruit trees and flower beds throughout along with a wooden shed, log store and greenhouse at the side. At the front is a driveway with space for multiple vehicles and access to the double garage.