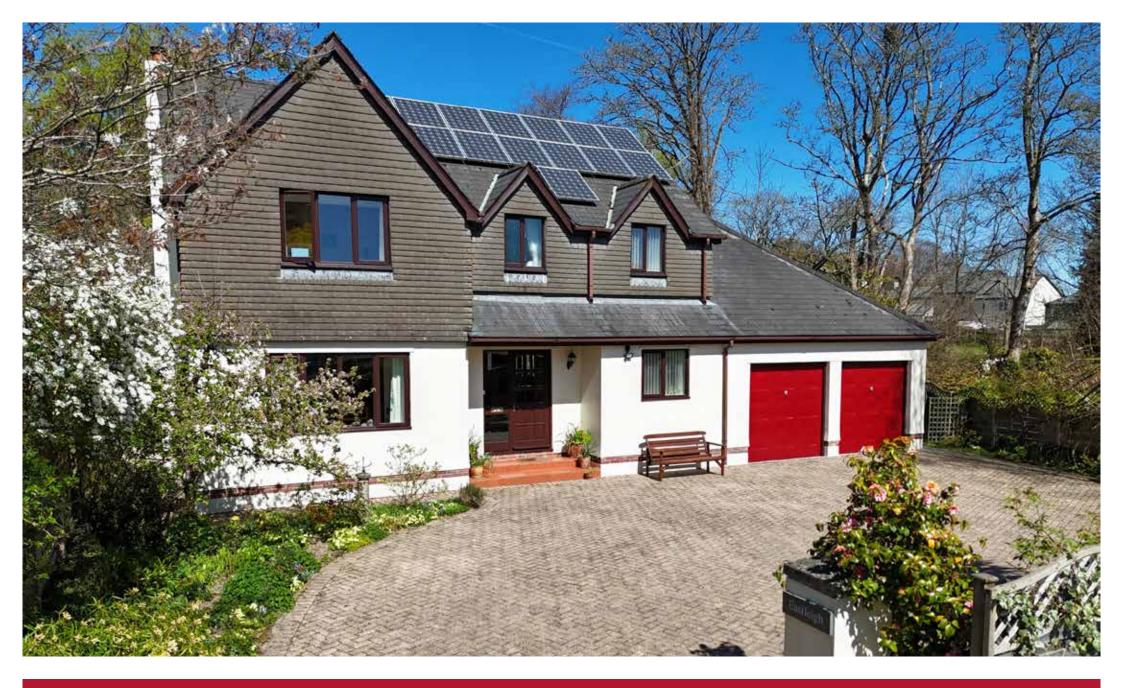

EASTLEIGHSubstantial Family Home in Sought-After VillageOFFERS OVER £475,000LIFTON

- » Substantial Family Home
- » 4/5 Bedrooms
- » Tucked Away Location
- » Separate Living Room, Dining Room & Kitchen
- » Main Bedroom with En-suite
- » Spacious Rear Gardens
- » Double Garage, Driveway for Multiple Vehicles

## The Property

This substantial family home located in a tucked away spot in Lifton offers spacious flexible accommodation for any family set up. From the welcoming entrance hall, the layout flows well. There is a spacious study which could be used as a ground floor bedroom with a WC next door. From the other side of the hall, the dual aspect living room with French Doors overlooking the gardens, leads into a separate dining room and into the spacious kitchen and useful utility room which provides access to the garage. Upstairs are four spacious bedrooms, the main being served by a modern en-suite boasting a large walk-in shower. Bedroom 3 also gives access to a good sized walk in wardrobe and there is a large family bathroom.