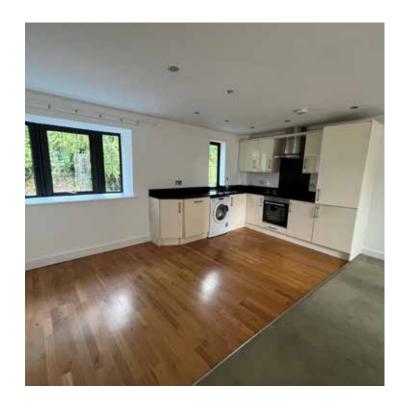

## The Property

This well presented two bedroom apartment has been recently re-decorated throughout. From the internal entrance there is a small private vestibule with storage cupboard. The open plan living space which has lots of natural light also has french doors that open to a sunny private terrace. There is a modern fitted kitchen with integrated fridge freezer, low level cooker, hob and cooker hood, as well as plenty of room for a dining table and chairs. Through the hallway are two bedrooms, one single and one double with a built in wardrobe, and a modern shower room with large shower cubical. As well as the private terrace there is the use of two communal roof top terraces that over look both the viaduct at the rear, and the rooftops of the town towards the moor at the front.