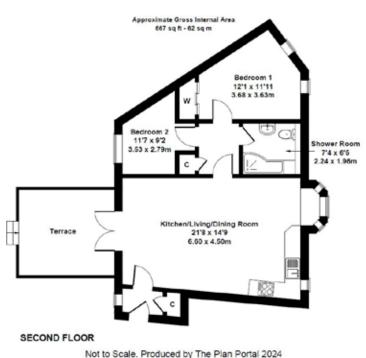

# Modern Two Bedroom Aparment with Private Terrace

2 Bedrooms

I Bathroom

I Reception Room

EPC Rating C (75)

- » Modern Open Plan Living Space
- » Two Bedrooms
- » Modern Shower Room
- » Private Terrace From Living Space
- » Lift Access
- » Town Centre Location
- » No Onward Chain

## The Property

This well presented two bedroom apartment has been recently re-decorated throughout. From the internal entrance there is a small private vestibule with storage cupboard. The open plan living space which has lots of natural light also has french doors that open to a sunny private terrace. There is a modern fitted kitchen with integrated fridge freezer, low level cooker, hob and cooker hood, as well as plenty of room for a dining table and chairs. Through the hallway are two bedrooms, one single and one double with a built in wardrobe, and a modern shower room with large shower cubical. As well as the private terrace there is the use of two communal roof top terraces that over look both the viaduct at the rear, and the rooftops of the town towards the moor at the front.