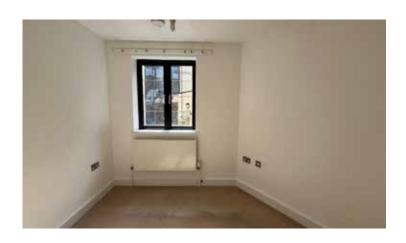

## The Property

This well presented two bedroom apartment has been recently re-decorated throughout. From the internal entrance there is a small private vestibule with storage cupboard. The open plan living space which has lots of natural light also has french doors that open to a sunny private terrace. There is a modern fitted kitchen with integrated fridge freezer, low level cooker, hob and cooker hood, as well as plenty of room for a dining table and chairs. Through the hallway are two bedrooms, one single and one double with a built in wardrobe, and a modern shower room with large shower cubical. As well as the private terrace there is the use of two communal roof top terraces that over look both the viaduct at the rear, and the rooftops of the town towards the moor at the front.