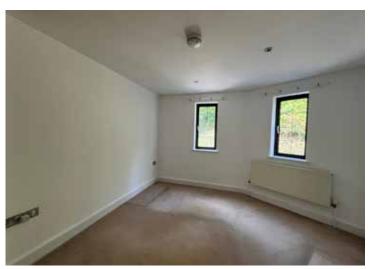

## The Property

This well presented two bedroom apartment has been recently re-decorated throughout. From the internal entrance there is a small private vestibule with storage cupboard. The open plan living space which has lots of natural light also has french doors that open to a sunny private terrace. There is a modern fitted kitchen with integrated fridge freezer, low level cooker, hob and cooker hood, as well as plenty of room for a dining table and chairs. Through the hallway are two bedrooms, one single and one double with a built in wardrobe, and a modern shower room with large shower cubical. As well as the private terrace there is the use of two communal roof top terraces that over look both the viaduct at the rear, and the rooftops of the town towards the moor at the front.