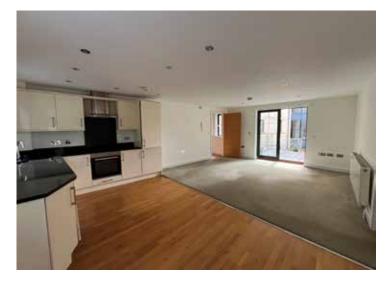

## The Property

This well presented two bedroom apartment has been recently re-decorated throughout. From the internal entrance there is a small private vestibule with storage cupboard. The open plan living space which has lots of natural light also has french doors that open to a sunny private terrace. There is a modern fitted kitchen with integrated fridge freezer, low level cooker, hob and cooker hood, as well as plenty of room for a dining table and chairs. Through the hallway are two bedrooms, one single and one double with a built in wardrobe, and a modern shower room with large shower cubical. As well as the private terrace there is the use of two communal roof top terraces that over look both the viaduct at the rear, and the rooftops of the town towards the moor at the front.