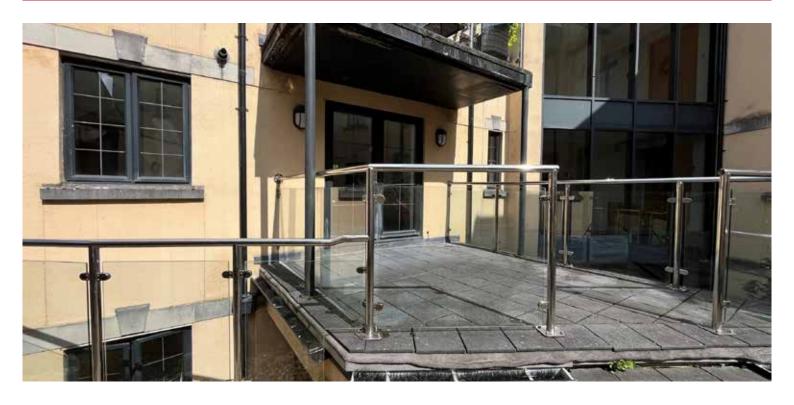

## The Property

This well presented two bedroom apartment has been recently re-decorated throughout. From the internal entrance there is a small private vestibule with storage cupboard. The open plan living space which has lots of natural light also has french doors that open to a sunny private terrace. There is a modern fitted kitchen with integrated fridge freezer, low level cooker, hob and cooker hood, as well as plenty of room for a dining table and chairs. Through the hallway are two bedrooms, one single and one double with a built in wardrobe, and a modern shower room with large shower cubical. As well as the private terrace there is the use of two communal roof top terraces that over look both the viaduct at the rear, and the rooftops of the town towards the moor at the front.