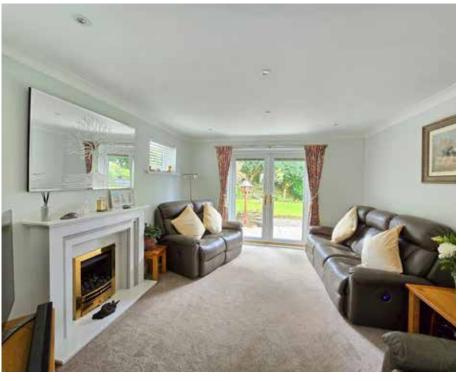

The property has been updated within the current ownership and flows well, with three double bedrooms, all with built in wardrobe and two modern bathrooms, one of which is en-suite to the principal bedroom. There is a modern kitchen/diner, and a south facing comfortable sitting room with double french doors leading out to the rear gardens.

## **Ground Floor**

```
Hall 12'20" x 9'5" (L-Shape)

Kitchen/Dining Room 13'11" x 14'2"

Sitting Room 11'4" x 13'1"

Bedroom 1 11'4" x 9'9"

En-Suite 7'5" x 3'1"

Bedroom 2 8'7" x 13'0"

Bathroom 7'6" x 5'10"