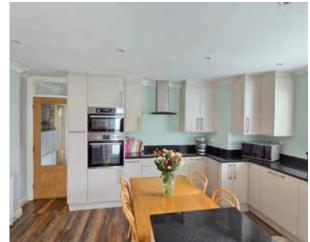

The property has been updated within the current ownership and flows well, with three double bedrooms, all with built in wardrobe and two modern bathrooms, one of which is en-suite to the principal bedroom. There is a modern kitchen/diner, and a south facing comfortable sitting room with double french doors leading out to the rear gardens.

## **Ground Floor**

```
Hall 12'20" x 9'5" (L-Shape)

Kitchen/Dining Room 13'11" x 14'2"

Sitting Room 11'4" x 13'1"

Bedroom 1 11'4" x 9'9"

En-Suite 7'5" x 3'1"

Bedroom 2 8'7" x 13'0"

Bathroom 7'6" x 5'10"