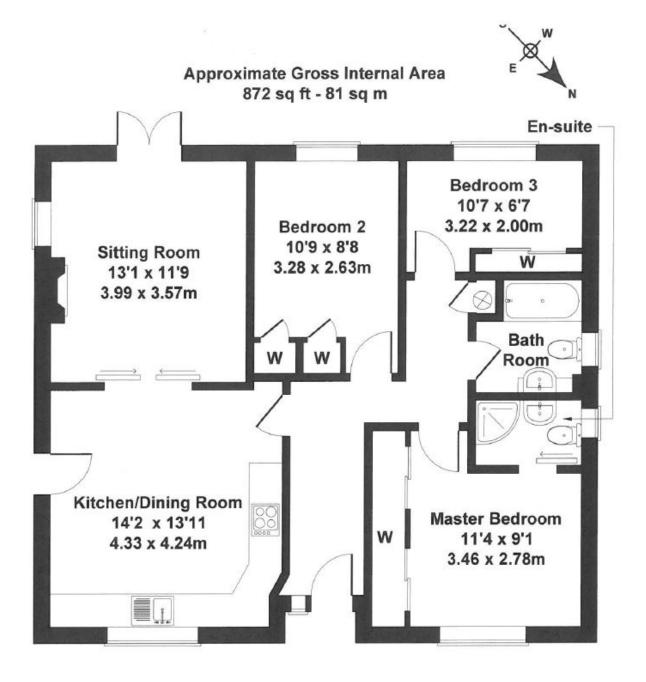

#### Accommodation

## **Ground Floor**

```
Hall 12'20" x 9'5" (L-Shape)

Kitchen/Dining Room 13'11" x 14'2"

Sitting Room 11'4" x 13'1"

Bedroom 1 11'4" x 9'9"

En-Suite 7'5" x 3'1"

Bedroom 2 8'7" x 13'0"

Bathroom 7'6" x 5'10"

Bedroom 3 10'6" x 5'10"
```

Garage 17'9" x 17'2"