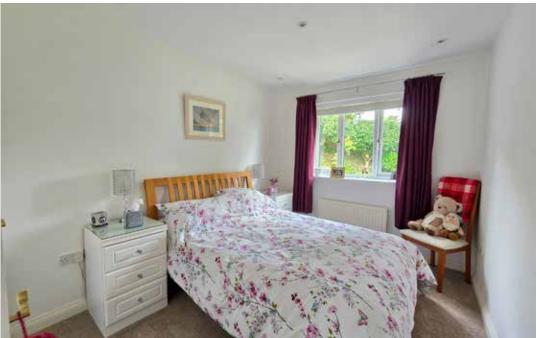

The property has been updated within the current ownership and flows well, with three double bedrooms, all with built in wardrobe and two modern bathrooms, one of which is en-suite to the principal bedroom. There is a modern kitchen/diner, and a south facing comfortable sitting room with double french doors leading out to the rear gardens.

#### Accommodation

## **Ground Floor**

```
Hall 12'20" x 9'5" (L-Shape)

Kitchen/Dining Room 13'11" x 14'2"

Sitting Room 11'4" x 13'1"

Bedroom 1 11'4" x 9'9"

En-Suite 7'5" x 3'1"

Bedroom 2 8'7" x 13'0"

Bathroom 7'6" x 5'10"