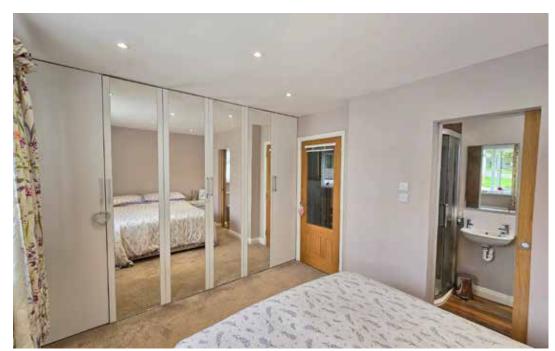

The property has been updated within the current ownership and flows well, with three double bedrooms, all with built in wardrobe and two modern bathrooms, one of which is en-suite to the principal bedroom. There is a modern kitchen/diner, and a south facing comfortable sitting room with double french doors leading out to the rear gardens.

## **Ground Floor**

```
Hall 12'20" x 9'5" (L-Shape)

Kitchen/Dining Room 13'11" x 14'2"

Sitting Room 11'4" x 13'1"

Bedroom 1 11'4" x 9'9"

En-Suite 7'5" x 3'1"

Bedroom 2 8'7" x 13'0"

Bathroom 7'6" x 5'10"