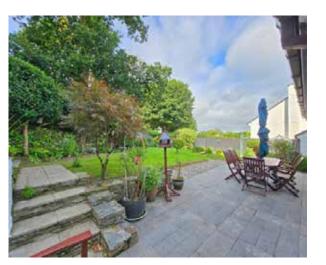

#### Outside

The gardens to the front and rear have been thoughtfully landscaped to display colour throughout the whole year. The rear garden offers a wonderful array of areas to relax, or dine alfresco throughout the summer months. There is a level lawn and planted beds and borders along with pleasant views across the valley and town. To the side of the property is a driveway for two cars, and a double garage.