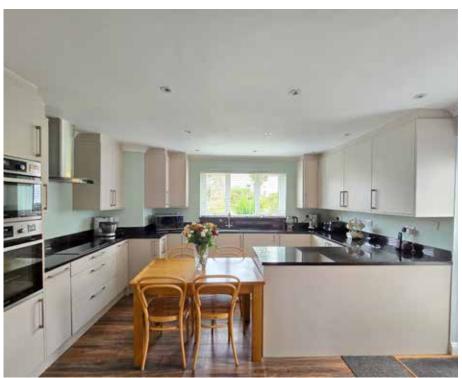

The property has been updated within the current ownership and flows well, with three double bedrooms, all with built in wardrobe and two modern bathrooms, one of which is en-suite to the principal bedroom. There is a modern kitchen/diner, and a south facing comfortable sitting room with double french doors leading out to the rear gardens.

## **Ground Floor**

```
Hall 12'20" x 9'5" (L-Shape)

Kitchen/Dining Room 13'11" x 14'2"

Sitting Room 11'4" x 13'1"

Bedroom 1 11'4" x 9'9"

En-Suite 7'5" x 3'1"

Bedroom 2 8'7" x 13'0"

Bathroom 7'6" x 5'10"