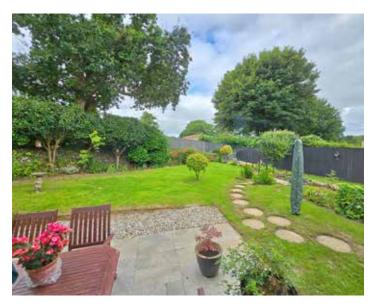

#### Outside

The gardens to the front and rear have been thoughtfully landscaped to display colour throughout the whole year. The rear garden offers a wonderful array of areas to relax, or dine alfresco throughout the summer months. There is a level lawn and planted beds and borders along with pleasant views across the valley and town. To the side of the property is a driveway for two cars, and a double garage.