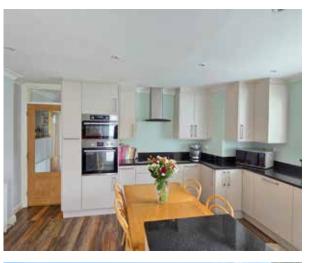

The property has been updated within the current ownership and flows well, with three double bedrooms, all with built in wardrobe and two modern bathrooms, one of which is en-suite to the principal bedroom. There is a modern kitchen/diner, and a south facing comfortable sitting room with double french doors leading out to the rear gardens.