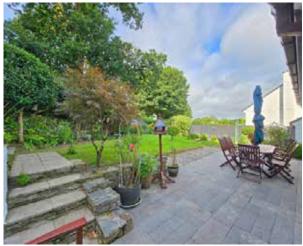

#### Outside

The gardens to the front and rear have been thoughtfully landscaped to display colour throughout the whole year. The rear garden offers a wonderful array of areas to relax, or dine alfresco throughout the summer months. There is a level lawn and planted beds and borders along with pleasant views across the valley and town. To the side of the property is a driveway for two cars, and a double garage.