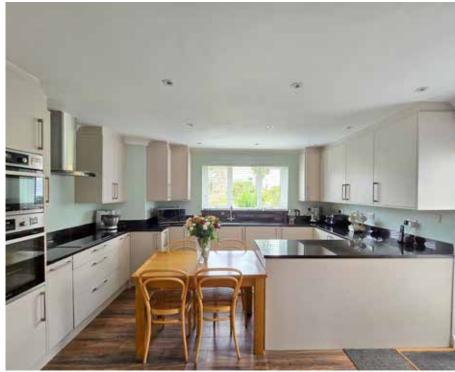

The property has been updated within the current ownership and flows well, with three double bedrooms, all with built in wardrobe and two modern bathrooms, one of which is en-suite to the principal bedroom. There is a modern kitchen/diner, and a south facing comfortable sitting room with double french doors leading out to the rear gardens.

#### **Ground Floor**

Hall 12'20" x 9'5" (L-Shape) Kitchen/Dining Room 13'11" x 14'2" Sitting Room 11'4" x 13'1" Bedroom 1 11'4" x 9'9" En-Suite 7'5" x 3'1" Bedroom 2 8'7" x 13'0" Bathroom 7'6" x 5'10" Bedroom 3 10'6" x 5'10"