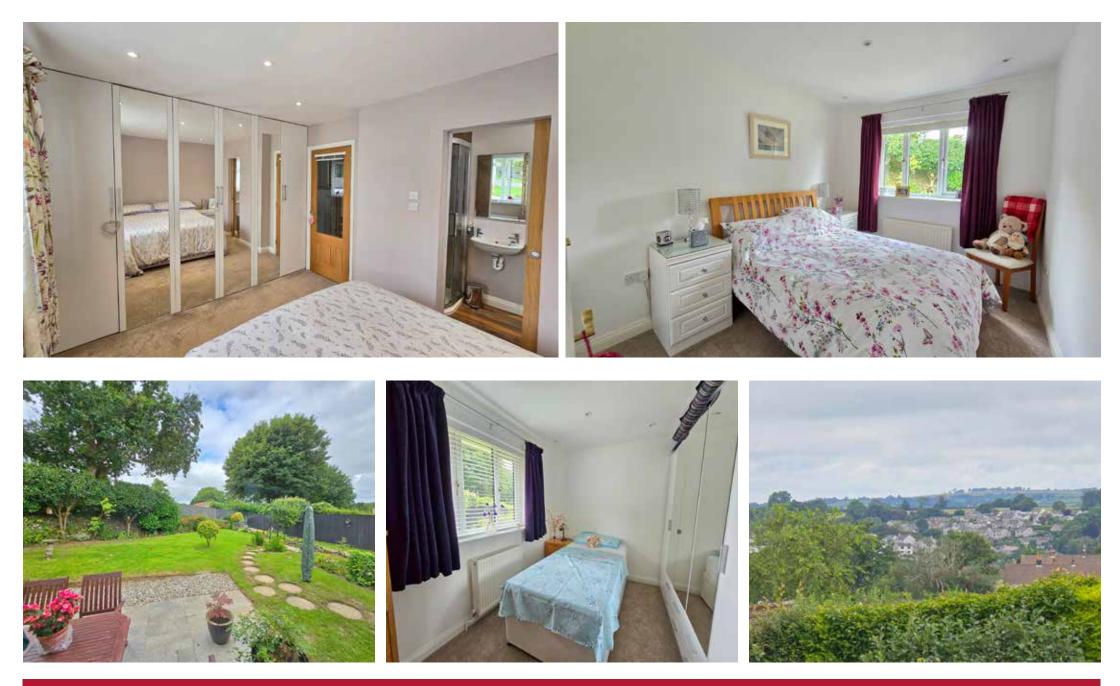

The property has been updated within the current ownership and flows well, with three double bedrooms, all with built in wardrobe and two modern bathrooms, one of which is en-suite to the principal bedroom. There is a modern kitchen/diner, and a south facing comfortable sitting room with double french doors leading out to the rear gardens.

#### Outside

The gardens to the front and rear have been thoughtfully landscaped to display colour throughout the whole year. The rear garden offers a wonderful array of areas to relax, or dine alfresco throughout the summer months. There is a level lawn and planted beds and borders along with pleasant views across the valley and town. To the side of the property is a driveway for two cars, and a double garage.