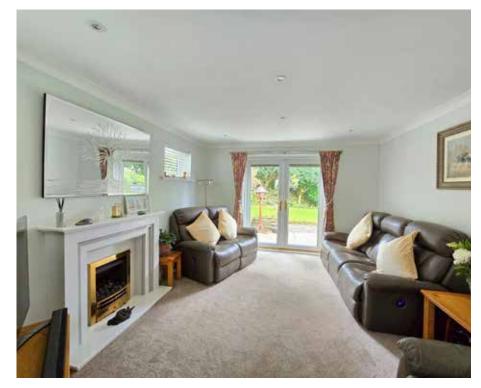

The property has been updated within the current ownership and flows well, with three double bedrooms, all with built in wardrobe and two modern bathrooms, one of which is en-suite to the principal bedroom. There is a modern kitchen/diner, and a south facing comfortable sitting room with double french doors leading out to the rear gardens.

#### **Ground Floor**

Hall 12'20" x 9'5" (L-Shape) Kitchen/Dining Room 13'11" x 14'2" Sitting Room 11'4" x 13'1" Bedroom 1 11'4" x 9'9" En-Suite 7'5" x 3'1" Bedroom 2 8'7" x 13'0" Bathroom 7'6" x 5'10" Bedroom 3 10'6" x 5'10"