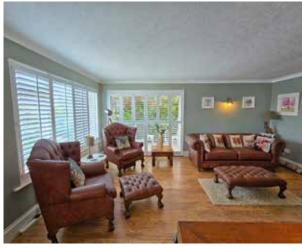

## The Property

This beautifully presented bungalow is situated in a tucked away location, within easy access of Lifton and the A30. The property has been well laid out, separating the bedrooms from the living space at either end of the hallway, and with a view out of every window of the surrounding gardens. There are three double bedrooms, and a single bedroom all serviced by a modern bathroom. The semi open plan living space walks you through a spacious modern kitchen through to the dining space, and onto a cosy living room with log burner and double doors opening to the gardens. There is also a rear lobby leading through to 'Little Fir Trees', a spacious studio room, complete with a kitchenette and room for a fold out bed, with a shower room adjacent and its own private front door. This space would lend itself to Airb&b or could work as a home treatment room or office space away from the main house. **Location:** Lifton is a thriving community offering a wide range of amenities including primary school, doctors' surgery, shop and Post Office, petrol station and a variety of pubs, bars and restaurants. There is a superb farm shop and restaurant on the fringe of the village. There is easy access to the A30 corridor for those looking to head west into Cornwall or east to Exeter and the M5. The towns of Launceston, Okehampton and Tavistock are all easily accessible by car.

## Hallway

Bedrooms: Bedroom 3 8'11" × 9'04" Bedroom 4 7'00" × 9'04" Bedroom 2 12'10" × 9'10" Main Bedroom 13'05" × 10'10" Shower Room 10'10" × 6'09" Living Accommodation: Kitchen 13'09" × 11'04" Dining Room 11'11" × 10'06" Living Room 16'11" × 12'00" Little Fir Trees Rear lobby 5'00" × 8'03" Shower Room 4'05" × 8'05" Studio Room 9'09" × 16'08"