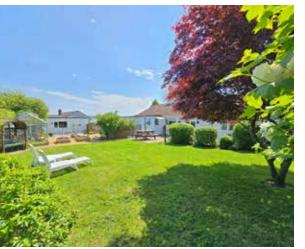

## Outside

Double Garage 25'05" x 19'11"

The mature gardens wrap around the property on three sides, with lawns, gravelled seating areas, patio and raised beds, as well as a spacious greenhouse ready for the keen gardener to start living 'The Good Life', all secured with fenced and hedge boundaries and secure gated access. There is plenty of private parking and access via a shared driveway.