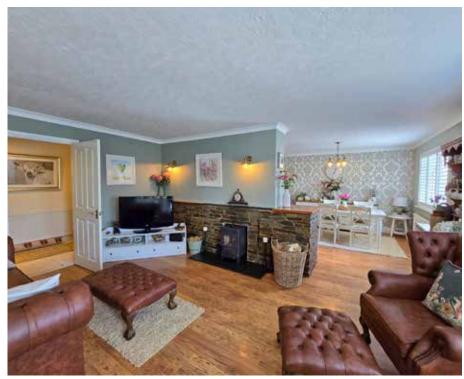

## The Property

This beautifully presented bungalow is situated in a tucked away location, within easy access of Lifton and the A30. The property has been well laid out, separating the bedrooms from the living space at either end of the hallway, and with a view out of every window of the surrounding gardens. There are three double bedrooms, and a single bedroom all serviced by a modern bathroom. The semi open plan living space walks you through a spacious modern kitchen through to the dining space, and onto a cosy living room with log burner and double doors opening to the gardens. There is also a rear lobby leading through to 'Little Fir Trees', a spacious studio room, complete with a kitchenette and room for a fold out bed, with a shower room adjacent and its own private front door. This space would lend itself to Airb&b or could work as a home treatment room or office space away from the main house. **Location:** Lifton is a thriving community offering a wide range of amenities including primary school, doctors' surgery, shop and Post Office, petrol station and a variety of pubs, bars and restaurants. There is a superb farm shop and restaurant on the fringe of the village. There is easy access to the A30 corridor for those looking to head west into Cornwall or east to Exeter and the M5. The towns of Launceston, Okehampton and Tavistock are all easily accessible by car.

## Hallway

Bedrooms: Bedroom 3 8'11" × 9'04" Bedroom 4 7'00" × 9'04" Bedroom 2 12'10" × 9'10" Main Bedroom 13'05" × 10'10" Shower Room 10'10" × 6'09" Living Accommodation: Kitchen 13'09" × 11'04" Dining Room 11'11" × 10'06" Living Room 16'11" × 12'00" Little Fir Trees Rear lobby 5'00" × 8'03" Shower Room 4'05" × 8'05" Studio Room 9'09" × 16'08"