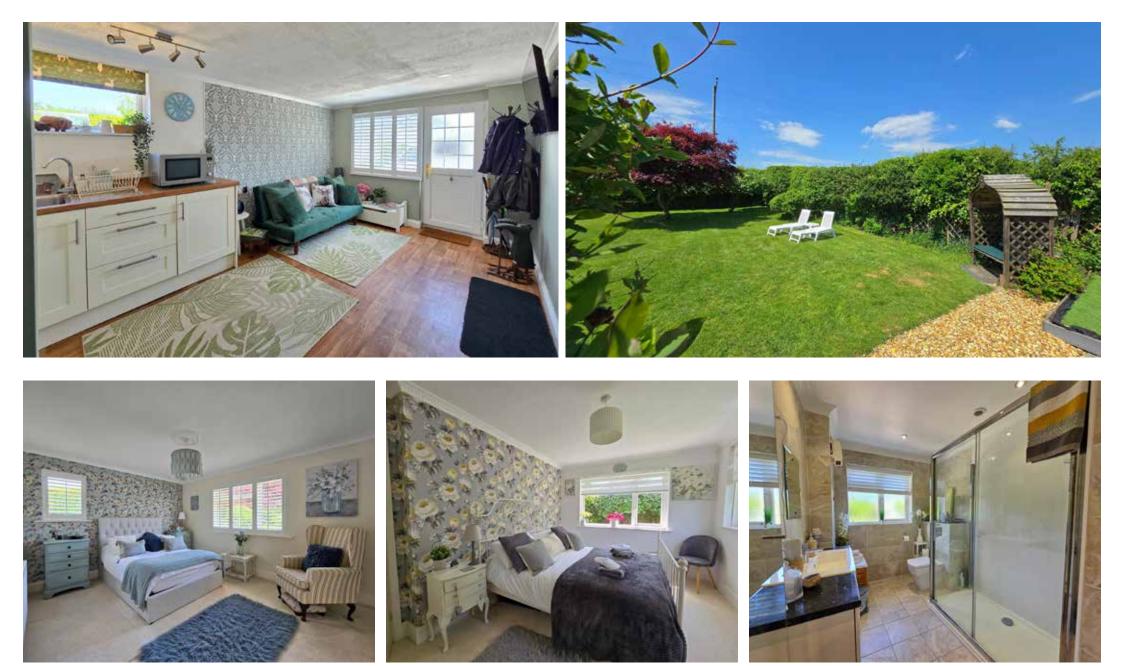

## The Property

This beautifully presented bungalow is situated in a tucked away location, within easy access of Lifton and the A30. The property has been well laid out, separating the bedrooms from the living space at either end of the hallway, and with a view out of every window of the surrounding gardens. There are three double bedrooms, and a single bedroom all serviced by a modern bathroom. The semi open plan living space walks you through a spacious modern kitchen through to the dining space, and onto a cosy living room with log burner and double doors opening to the gardens. There is also a rear lobby leading through to 'Little Fir Trees', a spacious studio room, complete with a kitchenette and room for a fold out bed, with a shower room adjacent and its own private front door. This space would lend itself to Airb&b or could work as a home treatment room or office space away from the main house. **Location:** Lifton is a thriving community offering a wide range of amenities including primary school, doctors' surgery, shop and Post Office, petrol station and a variety of pubs, bars and restaurants. There is a superb farm shop and restaurant on the fringe of the village. There is easy access to the A30 corridor for those looking to head west into Cornwall or east to Exeter and the M5. The towns of Launceston, Okehampton and Tavistock are all easily accessible by car.

## Outside

Double Garage 25'05" x 19'11"

The mature gardens wrap around the property on three sides, with lawns, gravelled seating areas, patio and raised beds, as well as a spacious greenhouse ready for the keen gardener to start living 'The Good Life', all secured with fenced and hedge boundaries and secure gated access. There is plenty of private parking and access via a shared driveway.