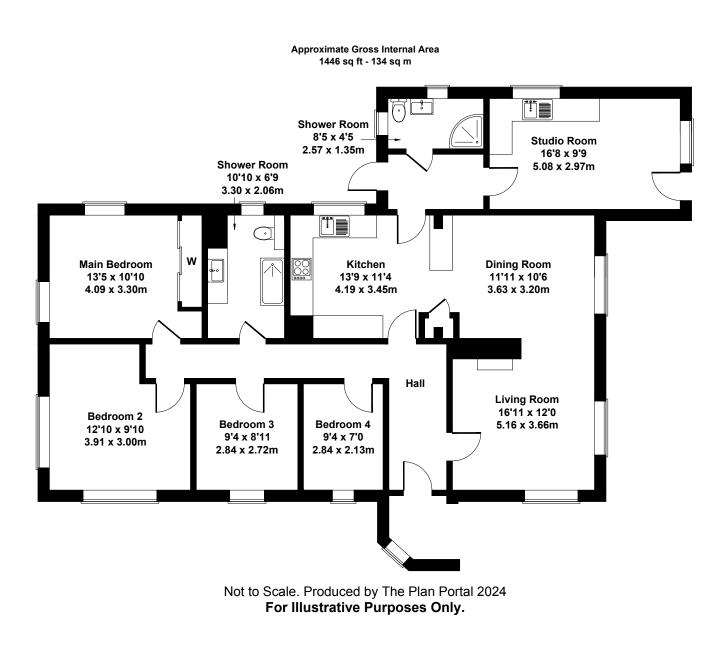

## Accommodation Ground Floor

## Hallway

Bedrooms: Bedroom 3 8'11" × 9'04" Bedroom 4 7'00" × 9'04" Bedroom 2 12'10" × 9'10" Main Bedroom 13'05" × 10'10" Shower Room 10'10" × 6'09" Living Accommodation: Kitchen 13'09" × 11'04" Dining Room 11'11" × 10'06" Living Room 16'11" × 12'00" Little Fir Trees Rear lobby 5'00" × 8'03" Shower Room 4'05" × 8'05" Studio Room 9'09" × 16'08"