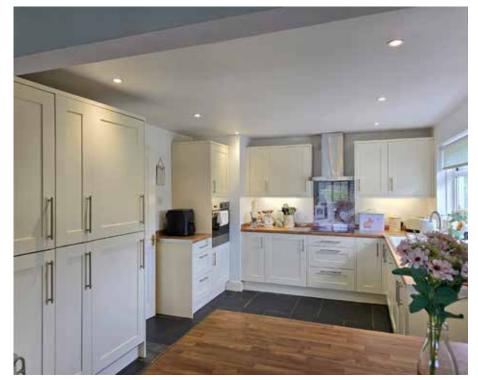

## The Property

This beautifully presented bungalow is situated in a tucked away location, within easy access of Lifton and the A30. The property has been well laid out, separating the bedrooms from the living space at either end of the hallway, and with a view out of every window of the surrounding gardens. There are three double bedrooms, and a single bedroom all serviced by a modern bathroom. The semi open plan living space walks you through a spacious modern kitchen through to the dining space, and onto a cosy living room with log burner and double doors opening to the gardens. There is also a rear lobby leading through to 'Little Fir Trees', a spacious studio room, complete with a kitchenette and room for a fold out bed, with a shower room adjacent and its own private front door. This space would lend itself to Airb&b or could work as a home treatment room or office space away from the main house. **Location:** Lifton is a thriving community offering a wide range of amenities including primary school, doctors' surgery, shop and Post Office, petrol station and a variety of pubs, bars and restaurants. There is a superb farm shop and restaurant on the fringe of the village. There is easy access to the A30 corridor for those looking to head west into Cornwall or east to Exeter and the M5. The towns of Launceston, Okehampton and Tavistock are all easily accessible by car.

## Hallway

Bedrooms: Bedroom 3 8'11" × 9'04" Bedroom 4 7'00" × 9'04" Bedroom 2 12'10" × 9'10" Main Bedroom 13'05" × 10'10" Shower Room 10'10" × 6'09" Living Accommodation: Kitchen 13'09" × 11'04" Dining Room 11'11" × 10'06" Living Room 16'11" × 12'00" Little Fir Trees Rear lobby 5'00" × 8'03" Shower Room 4'05" × 8'05" Studio Room 9'09" × 16'08"