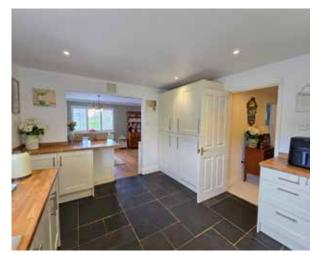

## The Property

This beautifully presented bungalow is situated in a tucked away location, within easy access of Lifton and the A30. The property has been well laid out, separating the bedrooms from the living space at either end of the hallway, and with a view out of every window of the surrounding gardens. There are three double bedrooms, and a single bedroom all serviced by a modern bathroom. The semi open plan living space walks you through a spacious modern kitchen through to the dining space, and onto a cosy living room with log burner and double doors opening to the gardens. There is also a rear lobby leading through to 'Little Fir Trees', a spacious studio room, complete with a kitchenette and room for a fold out bed, with a shower room adjacent and its own private front door. This space would lend itself to Airb&b or could work as a home treatment room or office space away from the main house. **Location:** Lifton is a thriving community offering a wide range of amenities including primary school, doctors' surgery, shop and Post Office, petrol station and a variety of pubs, bars and restaurants. There is a superb farm shop and restaurant on the fringe of the village. There is easy access to the A30 corridor for those looking to head west into Cornwall or east to Exeter and the M5. The towns of Launceston, Okehampton and Tavistock are all easily accessible by car.