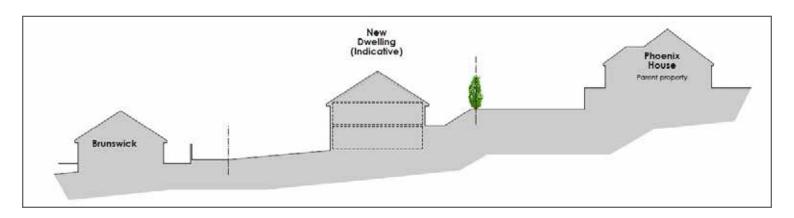

Rare opportunity for selfbuilders and developers to acquire a generous plot in a sought-after location with expired outline consent.

There is parking for two-three cars and a detached garage onsite already, and there has been historically outline consent for development giving prospective purchasers the opportunity to build a single or one and a half storey detached residence with far reaching views over Drake's Statue towards Rix Hill, and over the Catholic church.