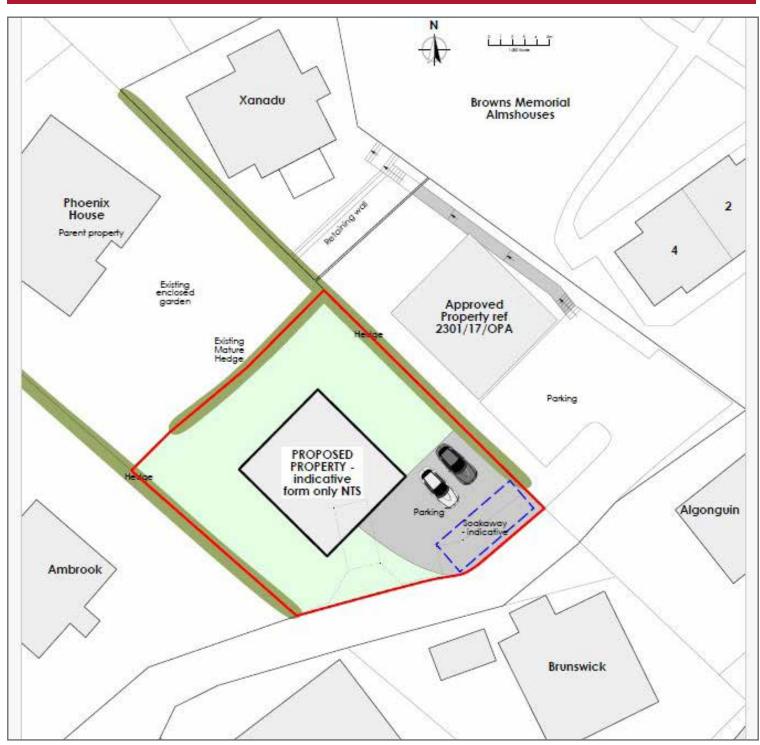

## TAVISTOCK O.I.R.O £175,000

Potential Building Plot in Town Location

Spacious individual plot on which outline planning has previously been approved, and offering an exciting opportunity to submit detailed planning for a comfortable detached bungalow or dormer bungalow within close proximity to town and amenities.

Rare opportunity for selfbuilders and developers to acquire a generous plot in a sought-after location with expired outline consent.

There is parking for two-three cars and a detached garage onsite already, and there has been historically outline consent for development giving prospective purchasers the opportunity to build a single or one and a half storey detached residence with far reaching views over Drake's Statue towards Rix Hill, and over the Catholic church.

We understand that all main services are accessible nearby.

Outline planning was granted by West Devon Borough Council planning reference 3283/18/ OPA and all relevant details can be viewed on West Devon Borough Council planning portal or within the sole selling agents' offices at 2 Drake Road, Tavistock.