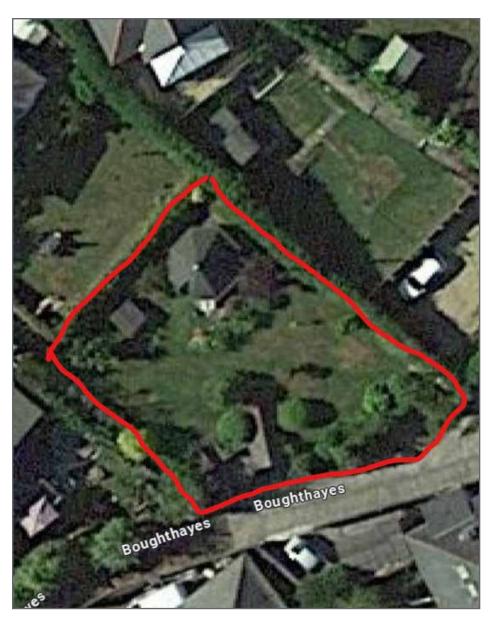

## TAVISTOCK O.I.R.O £175,000

Potential Building Plot in Town Location

Spacious individual plot on which outline planning has previously been approved, and offering an exciting opportunity to submit detailed planning for a comfortable detached bungalow or dormer bungalow within close proximity to town and amenities.

Rare opportunity for selfbuilders and developers to acquire a generous plot in a sought-after location with expired outline consent.

There is parking for two-three cars and a detached garage onsite already, and there has been historically outline consent for development giving prospective purchasers the opportunity to build a single or one and a half storey detached residence with far reaching views over Drake's Statue towards Rix Hill, and over the Catholic church.