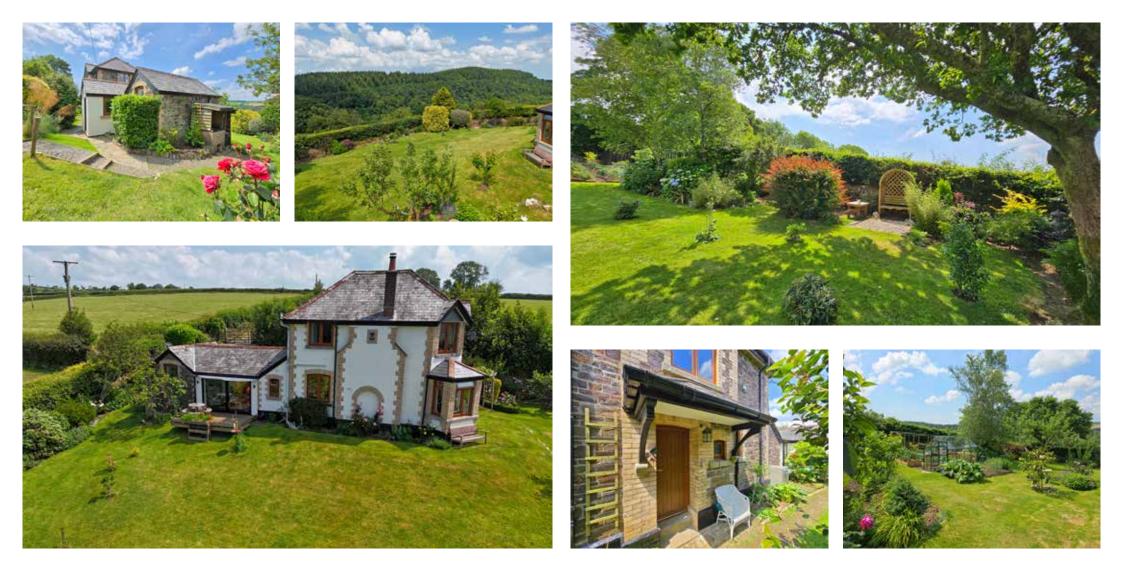

## The Property

Set within beautiful gardens of approximately one third of an acre and surrounded by a sea of green fields overlooking the wooded Tamar Valley. This idyllic rural retreat is a rare gem for those looking for their own inland island of solitude.

This delightful detached Duke of Bedford cottage dates back to 1900 and offers a wealth of charm and character, although it has been sympathetically modernized over recent years. Accessed off a private track, one has to drive across two fields to reach the property which has no immediate neighbours and borders open farmland on all four sides.

#### Outside

There is gated access and a private driveway providing off-road parking for several cars, and a timber detached double garage. The gardens extend to approximately one third of an acre and wrap around the property on all four sides with the main body of the garden enjoying a southerly aspect and extensive views over the surrounding countryside and the wooded Tamar Valley. There are various seating areas, a productive fruit and vegetable garden along with formal lawn and a variety of shrubs and trees including several fruit trees such as apple, pear and cherry.