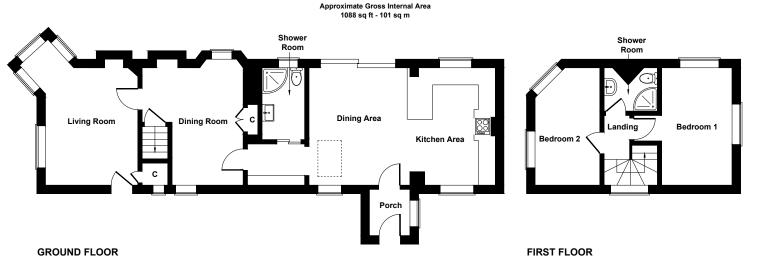

Not to Scale. Produced by The Plan Portal 2024 For Illustrative Purposes Only.

## Accommodation Ground Floor

Porch 4'9" x 5'5" Kitchen/Diner 20'7" x 14'9" Kitchen Area 9'0" x 13'5" Dining Area 11'10" x 14'9" Hall 7'9" x 3'11" Shower Room 5'0" x 8'5" Dining Room 10'9" x 13'10" Living Room 13'9" x 10'10" (Plus bay recess 4'6" x 4'6")

#### **First Floor**

Landing 2'11" x 7'0" Bedroom Two 8'3" x 14'4" Shower Room 5'1" x 7'2" (Irregular shape) Bedroom One 7'9" x 14'2"