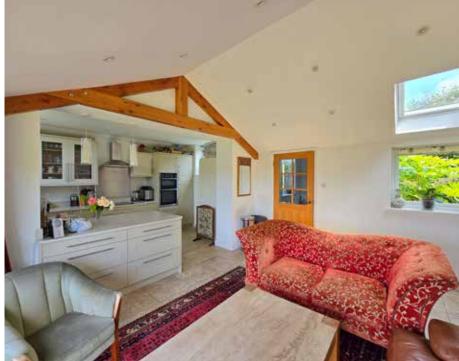

#### Accommodation

The bright entrance porch leads into the light and airy kitchen/living space which has large double patio doors offering open country views across the Tamar Valley. There is a modern and well-equipped kitchen area to the right, and a hallway off to the left leading to a shower room/utility, a dining room and further sitting room which has a Charnwood Island I wood-burner (installed in 2022). There is underfloor heating in the porch, kitchen/diner and downstairs shower/utility room. All the rooms have plenty of natural light and far-reaching views over the surrounding countryside, as well as the wonderful private gardens. On the first floor are two generous double bedrooms and a further shower room/WC.