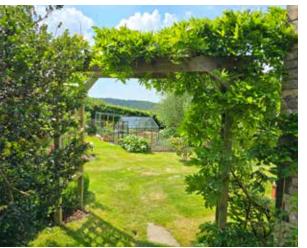

#### Outside

There is gated access and a private driveway providing off-road parking for several cars, and a timber detached double garage. The gardens extend to approximately one third of an acre and wrap around the property on all four sides with the main body of the garden enjoying a southerly aspect and extensive views over the surrounding countryside and the wooded Tamar Valley. There are various seating areas, a productive fruit and vegetable garden along with formal lawn and a variety of shrubs and trees including several fruit trees such as apple, pear and cherry.