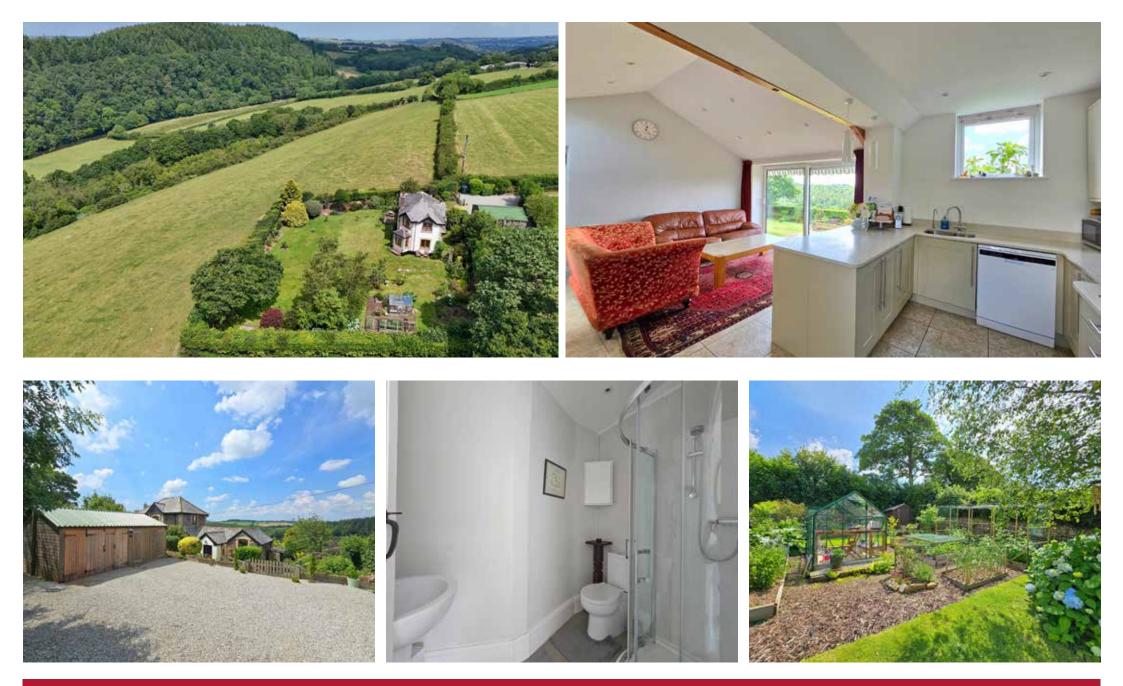

#### Accommodation

The bright entrance porch leads into the light and airy kitchen/living space which has large double patio doors offering open country views across the Tamar Valley. There is a modern and well-equipped kitchen area to the right, and a hallway off to the left leading to a shower room/utility, a dining room and further sitting room which has a Charnwood Island I wood-burner (installed in 2022). There is underfloor heating in the porch, kitchen/diner and downstairs shower/utility room. All the rooms have plenty of natural light and far-reaching views over the surrounding countryside, as well as the wonderful private gardens. On the first floor are two generous double bedrooms and a further shower room/WC.

#### Outside

There is gated access and a private driveway providing off-road parking for several cars, and a timber detached double garage. The gardens extend to approximately one third of an acre and wrap around the property on all four sides with the main body of the garden enjoying a southerly aspect and extensive views over the surrounding countryside and the wooded Tamar Valley. There are various seating areas, a productive fruit and vegetable garden along with formal lawn and a variety of shrubs and trees including several fruit trees such as apple, pear and cherry.