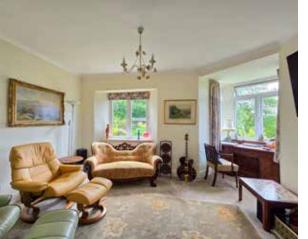

#### Accommodation

The bright entrance porch leads into the light and airy kitchen/living space which has large double patio doors offering open country views across the Tamar Valley. There is a modern and well-equipped kitchen area to the right, and a hallway off to the left leading to a shower room/utility, a dining room and further sitting room which has a Charnwood Island I wood-burner (installed in 2022). There is underfloor heating in the porch, kitchen/diner and downstairs shower/utility room. All the rooms have plenty of natural light and far-reaching views over the surrounding countryside, as well as the wonderful private gardens. On the first floor are two generous double bedrooms and a further shower room/WC.