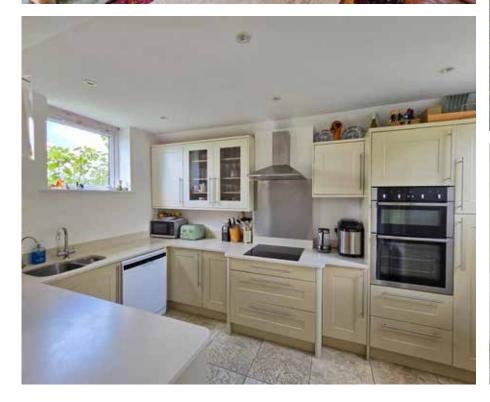

#### Accommodation

The bright entrance porch leads into the light and airy kitchen/living space which has large double patio doors offering open country views across the Tamar Valley. There is a modern and well-equipped kitchen area to the right, and a hallway off to the left leading to a shower room/utility, a dining room and further sitting room which has a Charnwood Island I wood-burner (installed in 2022). There is underfloor heating in the porch, kitchen/diner and downstairs shower/utility room. All the rooms have plenty of natural light and far-reaching views over the surrounding countryside, as well as the wonderful private gardens. On the first floor are two generous double bedrooms and a further shower room/WC.