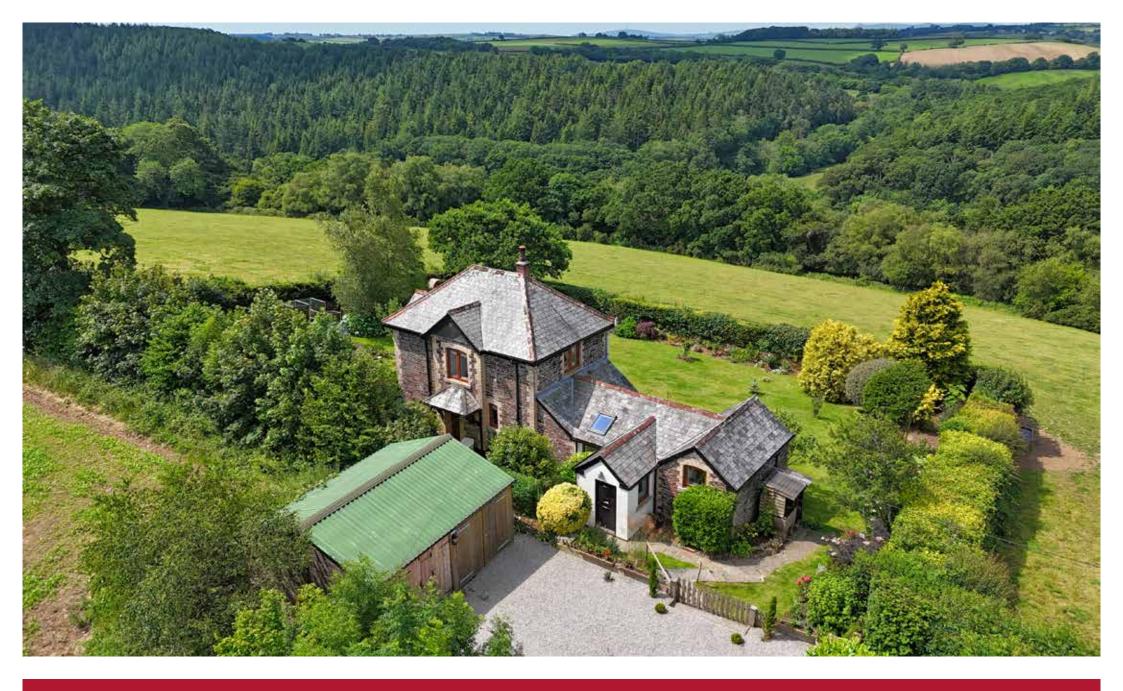

## The Property

Set within beautiful gardens of approximately one third of an acre and surrounded by a sea of green fields overlooking the wooded Tamar Valley. This idyllic rural retreat is a rare gem for those looking for their own inland island of solitude.

This delightful detached Duke of Bedford cottage dates back to 1900 and offers a wealth of charm and character, although it has been sympathetically modernized over recent years. Accessed off a private track, one has to drive across two fields to reach the property which has no immediate neighbours and borders open farmland on all four sides.

#### Outside

There is gated access and a private driveway providing off-road parking for several cars, and a timber detached double garage. The gardens extend to approximately one third of an acre and wrap around the property on all four sides with the main body of the garden enjoying a southerly aspect and extensive views over the surrounding countryside and the wooded Tamar Valley. There are various seating areas, a productive fruit and vegetable garden along with formal lawn and a variety of shrubs and trees including several fruit trees such as apple, pear and cherry.