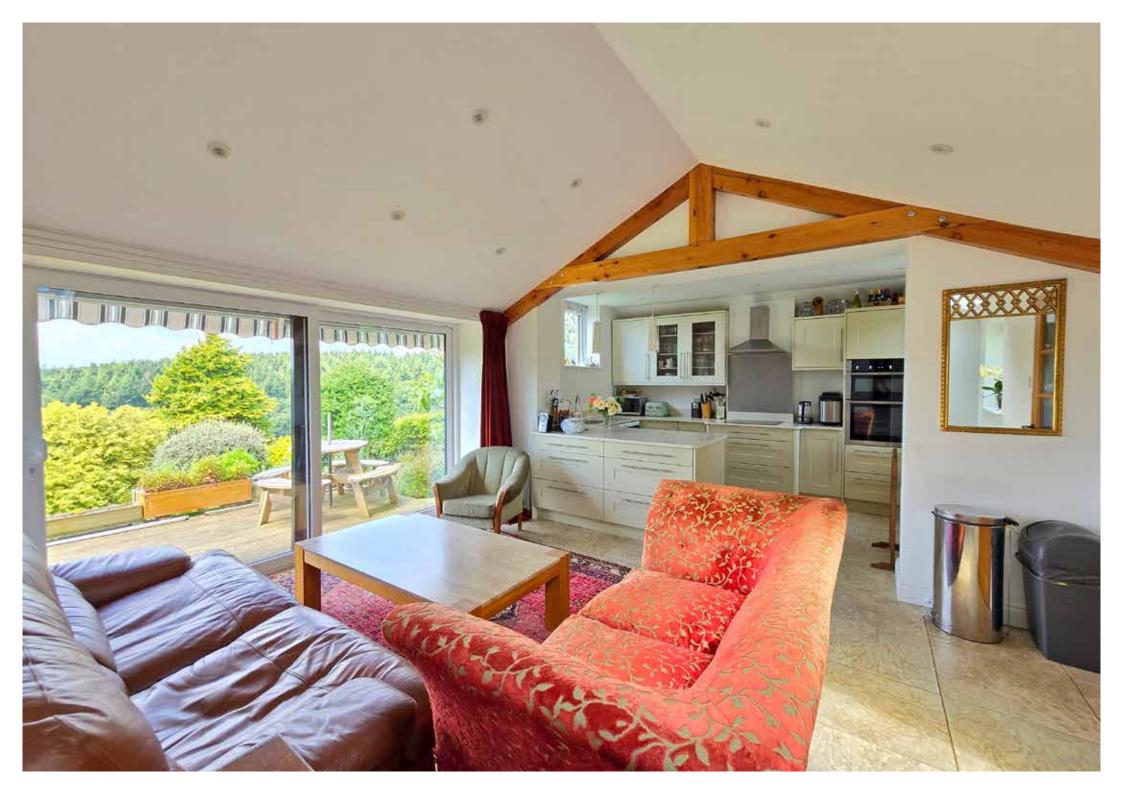

#### Accommodation

The bright entrance porch leads into the light and airy kitchen/living space which has large double patio doors offering open country views across the Tamar Valley. There is a modern and well-equipped kitchen area to the right, and a hallway off to the left leading to a shower room/utility, a dining room and further sitting room which has a Charnwood Island I wood-burner (installed in 2022). There is underfloor heating in the porch, kitchen/diner and downstairs shower/utility room. All the rooms have plenty of natural light and far-reaching views over the surrounding countryside, as well as the wonderful private gardens. On the first floor are two generous double bedrooms and a further shower room/WC.