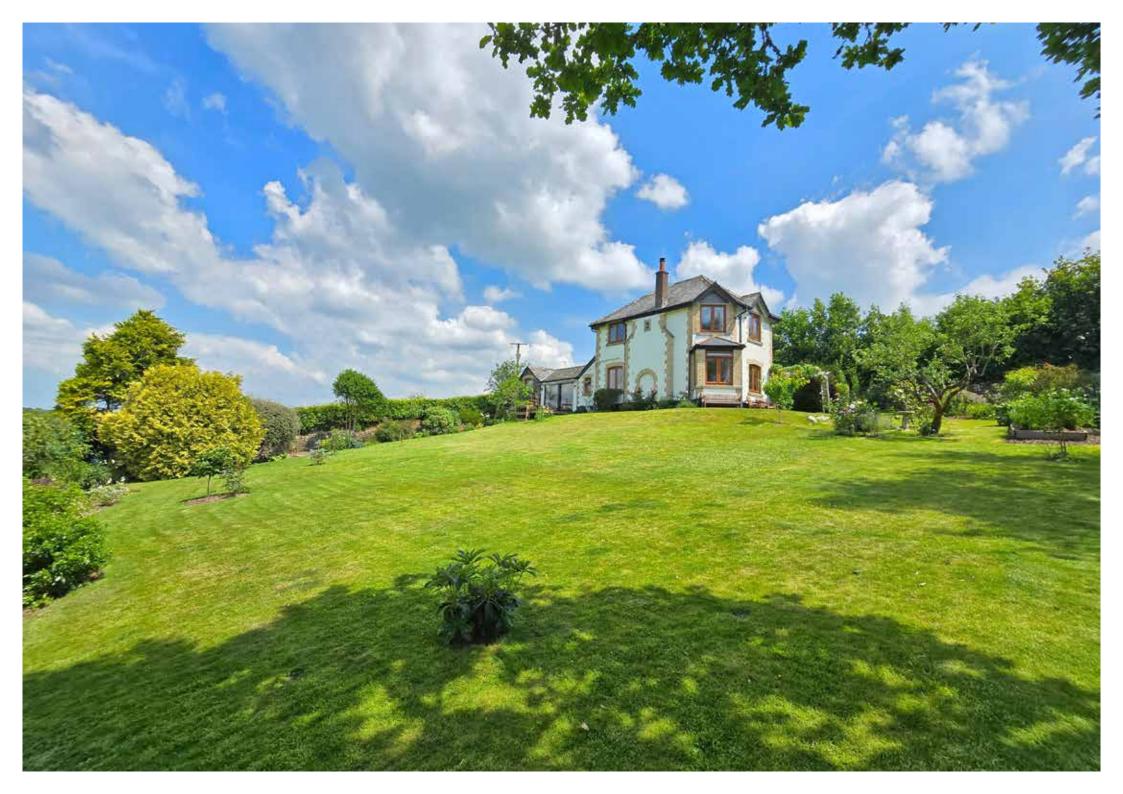

## The Property

Set within beautiful gardens of approximately one third of an acre and surrounded by a sea of green fields overlooking the wooded Tamar Valley. This idyllic rural retreat is a rare gem for those looking for their own inland island of solitude.

This delightful detached Duke of Bedford cottage dates back to 1900 and offers a wealth of charm and character, although it has been sympathetically modernized over recent years. Accessed off a private track, one has to drive across two fields to reach the property which has no immediate neighbours and borders open farmland on all four sides.

#### Outside

There is gated access and a private driveway providing off-road parking for several cars, and a timber detached double garage. The gardens extend to approximately one third of an acre and wrap around the property on all four sides with the main body of the garden enjoying a southerly aspect and extensive views over the surrounding countryside and the wooded Tamar Valley. There are various seating areas, a productive fruit and vegetable garden along with formal lawn and a variety of shrubs and trees including several fruit trees such as apple, pear and cherry.