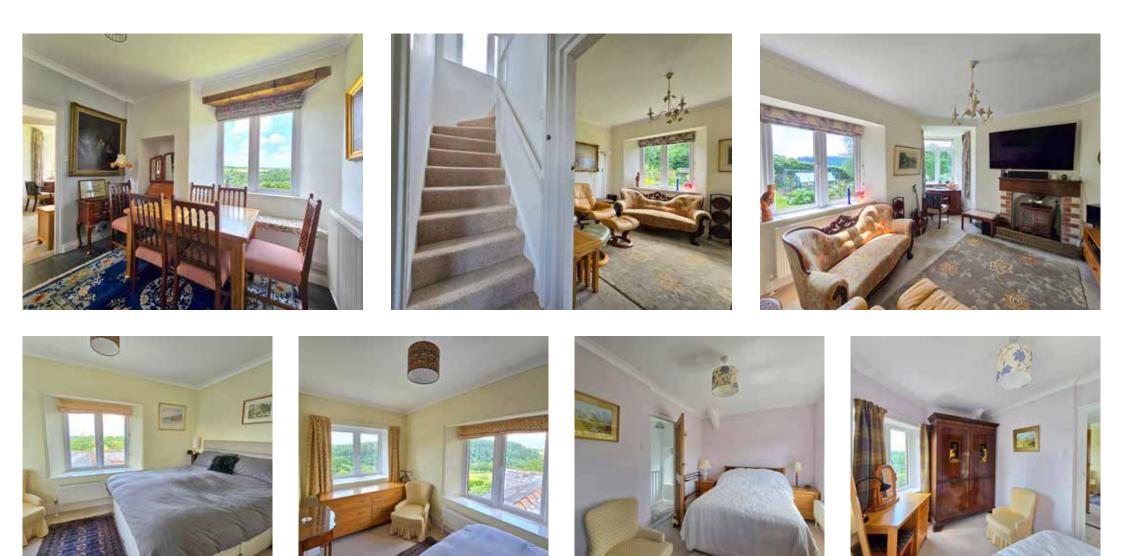

#### Accommodation

The bright entrance porch leads into the light and airy kitchen/living space which has large double patio doors offering open country views across the Tamar Valley. There is a modern and well-equipped kitchen area to the right, and a hallway off to the left leading to a shower room/utility, a dining room and further sitting room which has a Charnwood Island I wood-burner (installed in 2022). There is underfloor heating in the porch, kitchen/diner and downstairs shower/utility room. All the rooms have plenty of natural light and far-reaching views over the surrounding countryside, as well as the wonderful private gardens. On the first floor are two generous double bedrooms and a further shower room/WC.