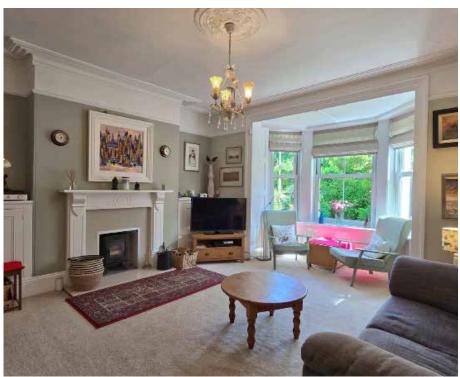

# The Property

Situated on a level walk to the town centre, this beautifully presented Victorian semi-detached home offers plenty of original features throughout as well as high ceilings and modern double-glazed sash windows giving plenty of natural light to each room. Greeted by a tiled floor, original sash windows and stained-glass in the porch, the ground floor flows through to the spacious living room which has a bay window and log burner. There is a separate dining room with flexible use and a useful shower room just across the hall. The kitchen has good storage and space for a small breakfast table and leads on to a utility room at the rear. Upstairs the split landing offers enough room to house a desk and gives access to three double bedrooms and main bathroom.