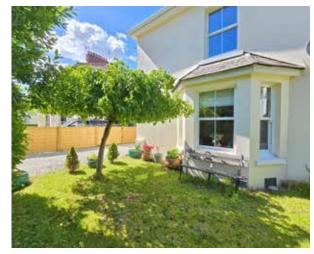

#### Outside

At the front there is a gated gravelled drive with parking for two cars and a lawn with mature hedge boundaries providing privacy. A gate leads to the rear with a patio seating area overlooking the lawn and flowerbed borders and leads to a private patio with room for small hot tub. There is a wooden shed and a stone shed, and the garden is surrounded by wall and fence boundaries.