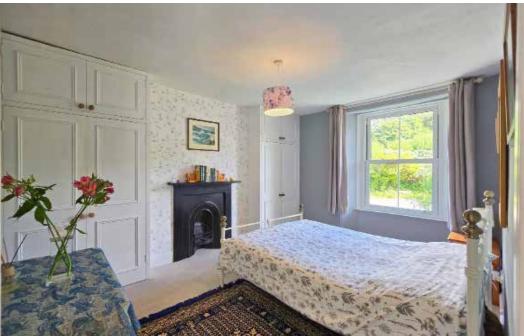

### First Floor

Bedroom I 10'00" x 13'02"

Bedroom 2 10'00" x 13'03"

Bathroom 6'02" x 12'10" (Into shower cubicle)