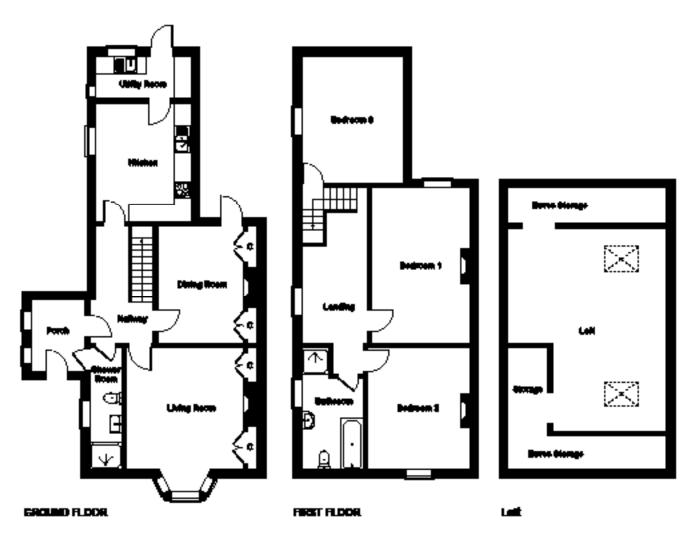

# Accommodation

## **Ground Floor**

Porch 5'00" x 9'01"

Hall

WC/Shower Room 4'00" x 11'08"

Living Room 13'03" x 16'09"

Dining Room 12'11" x 9'05"

Kitchen 11'11" x 9'01"

Utility Room 4'11" x 9'08"

#### Mezzanine

Bedroom 3 12'02" x 10'00"

### First Floor

Bedroom I 10'00" x 13'02"

Bedroom 2 10'00" x 13'03"

Bathroom 6'02" x 12'10" (Into shower cubicle)