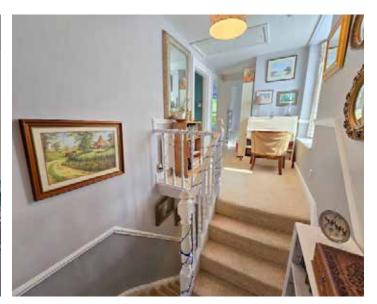

# The Property

Situated on a level walk to the town centre, this beautifully presented Victorian semi-detached home offers plenty of original features throughout as well as high ceilings and modern double-glazed sash windows giving plenty of natural light to each room. Greeted by a tiled floor, original sash windows and stained-glass in the porch, the ground floor flows through to the spacious living room which has a bay window and log burner. There is a separate dining room with flexible use and a useful shower room just across the hall. The kitchen has good storage and space for a small breakfast table and leads on to a utility room at the rear. Upstairs the split landing offers enough room to house a desk and gives access to three double bedrooms and main bathroom.