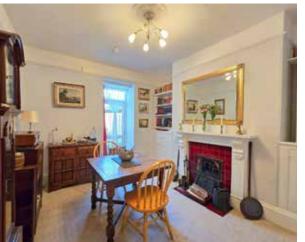

# The Property

Situated on a level walk to the town centre, this beautifully presented Victorian semi-detached home offers plenty of original features throughout as well as high ceilings and modern double-glazed sash windows giving plenty of natural light to each room. Greeted by a tiled floor, original sash windows and stained-glass in the porch, the ground floor flows through to the spacious living room which has a bay window and log burner. There is a separate dining room with flexible use and a useful shower room just across the hall. The kitchen has good storage and space for a small breakfast table and leads on to a utility room at the rear. Upstairs the split landing offers enough room to house a desk and gives access to three double bedrooms and main bathroom.

## **Ground Floor**

Porch 5'00" x 9'01"

Hall

WC/Shower Room 4'00" x 11'08"

Living Room 13'03" x 16'09"

Dining Room 12'11" x 9'05"

Kitchen 11'11" x 9'01"

Utility Room 4'11" x 9'08"