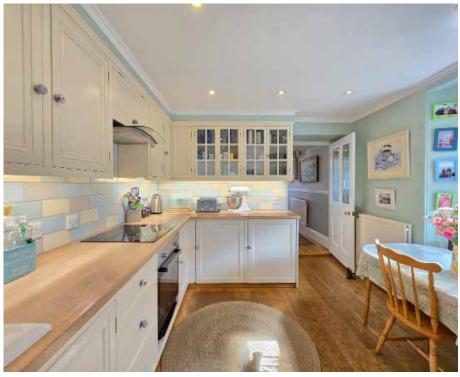

# The Property

Situated on a level walk to the town centre, this beautifully presented Victorian semi-detached home offers plenty of original features throughout as well as high ceilings and modern double-glazed sash windows giving plenty of natural light to each room. Greeted by a tiled floor, original sash windows and stained-glass in the porch, the ground floor flows through to the spacious living room which has a bay window and log burner. There is a separate dining room with flexible use and a useful shower room just across the hall. The kitchen has good storage and space for a small breakfast table and leads on to a utility room at the rear. Upstairs the split landing offers enough room to house a desk and gives access to three double bedrooms and main bathroom.

## **Ground Floor**

Porch 5'00" x 9'01"

Hall

WC/Shower Room 4'00" x 11'08"

Living Room 13'03" x 16'09"

Dining Room 12'11" x 9'05"

Kitchen 11'11" x 9'01"

Utility Room 4'11" x 9'08"