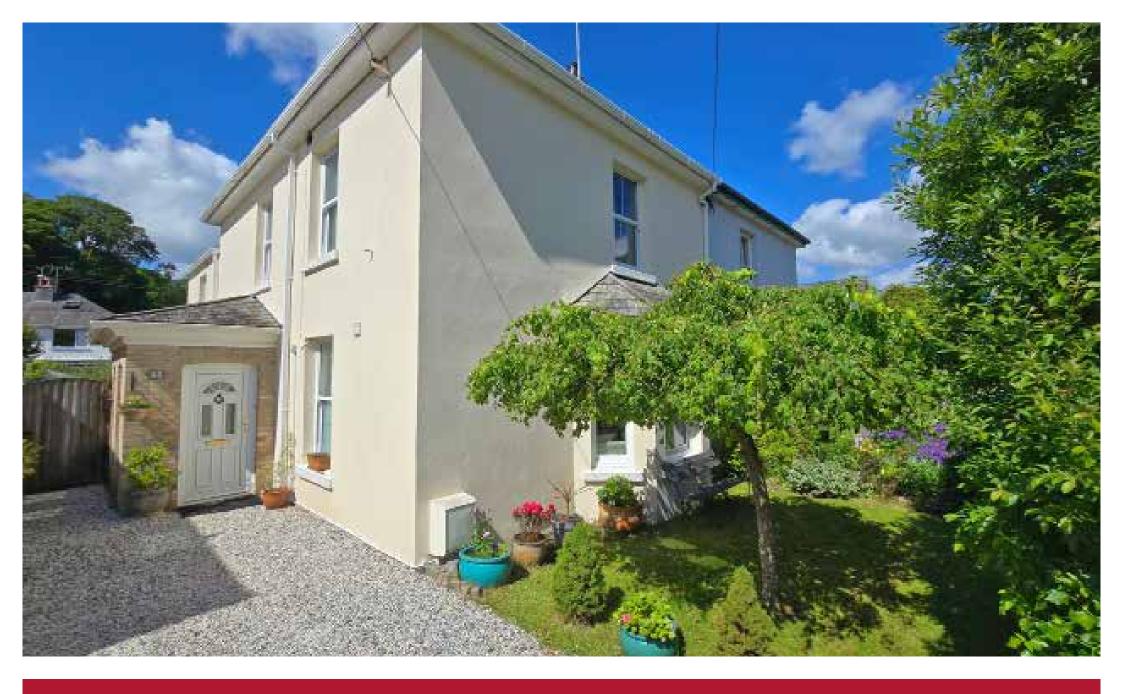

**TAVISTOCK** GUIDE PRICE. £420,000

Spacious Victorian 3 Bedroom Semi-Detached Home

- » Level Walk to Town
- » Original Features & High Ceilings
- » Beautifully Presented
- 2 Reception Rooms, 3 Double Bedrooms
- » Gas Central Heating Throughout
- » Large Loft with Velux Windows
- » Front & Rear Gardens, Parking for 2 Cars
- » No Onward Chain

# The Property

Situated on a level walk to the town centre, this beautifully presented Victorian semi-detached home offers plenty of original features throughout as well as high ceilings and modern double-glazed sash windows giving plenty of natural light to each room. Greeted by a tiled floor, original sash windows and stained-glass in the porch, the ground floor flows through to the spacious living room which has a bay window and log burner. There is a separate dining room with flexible use and a useful shower room just across the hall. The kitchen has good storage and space for a small breakfast table and leads on to a utility room at the rear. Upstairs the split landing offers enough room to house a desk and gives access to three double bedrooms and main bathroom.

#### Outside

At the front there is a gated gravelled drive with parking for two cars and a lawn with mature hedge boundaries providing privacy. A gate leads to the rear with a patio seating area overlooking the lawn and flowerbed borders and leads to a private patio with room for small hot tub. There is a wooden shed and a stone shed, and the garden is surrounded by wall and fence boundaries.