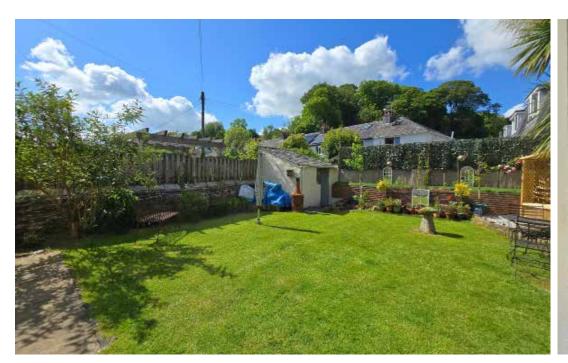

#### Outside

At the front there is a gated gravelled drive with parking for two cars and a lawn with mature hedge boundaries providing privacy. A gate leads to the rear with a patio seating area overlooking the lawn and flowerbed borders and leads to a private patio with room for small hot tub. There is a wooden shed and a stone shed, and the garden is surrounded by wall and fence boundaries.