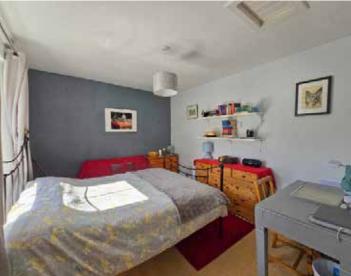

### First Floor

Bedroom I 10'00" x 13'02"

Bedroom 2 10'00" x 13'03"

Bathroom 6'02" x 12'10" (Into shower cubicle)