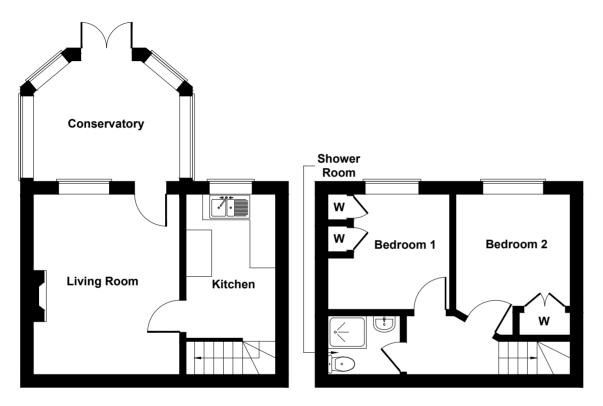

The property is being offered with no onward chain.

**GROUND FLOOR** 

**FIRST FLOOR** 

Not to Scale. Produced by The Plan Portal 2024 For Illustrative Purposes Only.

#### **Ground Floor**

Conservatory 11'05" x 6'11" Living Room 10'00" x 14'01" Kitchen 5'08" x 11'08"

#### First Floor

Landing
Bathroom 7'05" x 4'08"
Bedroom I 9'03" x 9'00"
Bedroom 2 10'11" x 7'00"