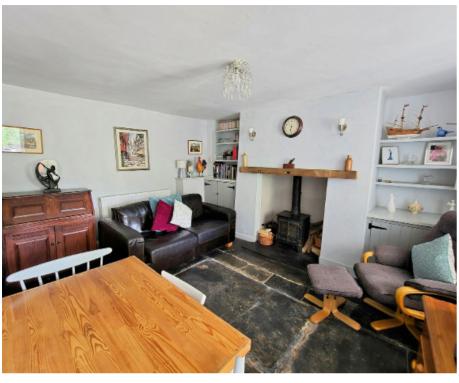

## The Property

With views over Chimney Rock, this pretty terraced cottage, in need of some redecoration in parts, is located in the centre of the village of Gunnislake.

A short path leads through a mature colourful garden with well stocked flower beds either side, to a bright patio seating area and French doors leading into the conservatory. From there, a secure front door leads to a cosy living room complete with slate floors and a log burner. The kitchen is compact, but modern and offers plenty of storage as well as a pantry cupboard under the stairs. Upstairs there are two bedrooms, one double and one single, both with wooden floors and built in cupboards. The shower room is well equipped with a double shower.

#### **Ground Floor**

Conservatory 11'05" x 6'11" Living Room 10'00" x 14'01" Kitchen 5'08" x 11'08"