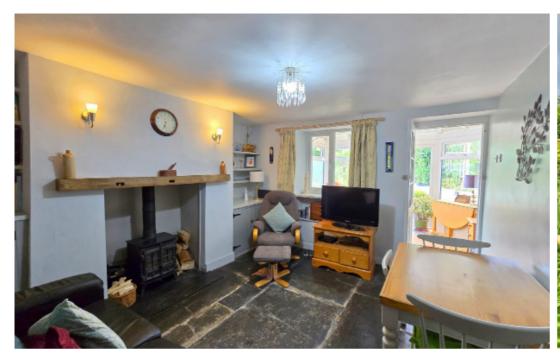

## The Property

With views over Chimney Rock, this pretty terraced cottage, in need of some redecoration in parts, is located in the centre of the village of Gunnislake.

A short path leads through a mature colourful garden with well stocked flower beds either side, to a bright patio seating area and French doors leading into the conservatory. From there, a secure front door leads to a cosy living room complete with slate floors and a log burner. The kitchen is compact, but modern and offers plenty of storage as well as a pantry cupboard under the stairs. Upstairs there are two bedrooms, one double and one single, both with wooden floors and built in cupboards. The shower room is well equipped with a double shower.

#### **Ground Floor**

Conservatory 11'05" x 6'11" Living Room 10'00" x 14'01" Kitchen 5'08" x 11'08"