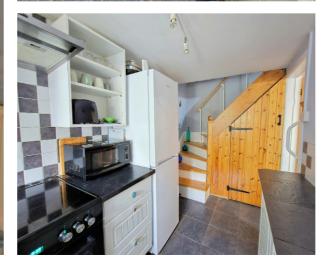

## The Property

With views over Chimney Rock, this pretty terraced cottage, in need of some redecoration in parts, is located in the centre of the village of Gunnislake.

A short path leads through a mature colourful garden with well stocked flower beds either side, to a bright patio seating area and French doors leading into the conservatory. From there, a secure front door leads to a cosy living room complete with slate floors and a log burner. The kitchen is compact, but modern and offers plenty of storage as well as a pantry cupboard under the stairs. Upstairs there are two bedrooms, one double and one single, both with wooden floors and built in cupboards. The shower room is well equipped with a double shower.

#### **Ground Floor**

Conservatory 11'05" x 6'11" Living Room 10'00" x 14'01" Kitchen 5'08" x 11'08"