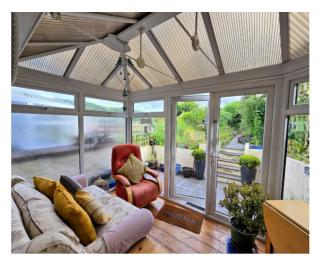

## The Property

With views over Chimney Rock, this pretty terraced cottage, in need of some redecoration in parts, is located in the centre of the village of Gunnislake.

A short path leads through a mature colourful garden with well stocked flower beds either side, to a bright patio seating area and French doors leading into the conservatory. From there, a secure front door leads to a cosy living room complete with slate floors and a log burner. The kitchen is compact, but modern and offers plenty of storage as well as a pantry cupboard under the stairs. Upstairs there are two bedrooms, one double and one single, both with wooden floors and built in cupboards. The shower room is well equipped with a double shower.

#### **Ground Floor**

Conservatory 11'05" x 6'11" Living Room 10'00" x 14'01" Kitchen 5'08" x 11'08"