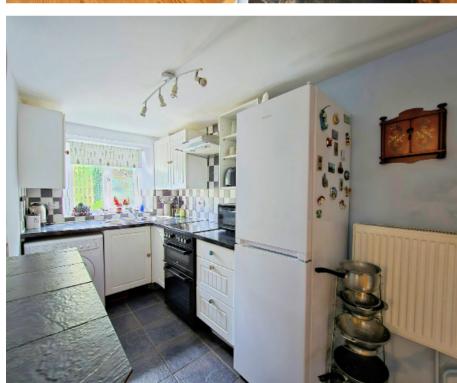

## The Property

With views over Chimney Rock, this pretty terraced cottage, in need of some redecoration in parts, is located in the centre of the village of Gunnislake.

A short path leads through a mature colourful garden with well stocked flower beds either side, to a bright patio seating area and French doors leading into the conservatory. From there, a secure front door leads to a cosy living room complete with slate floors and a log burner. The kitchen is compact, but modern and offers plenty of storage as well as a pantry cupboard under the stairs. Upstairs there are two bedrooms, one double and one single, both with wooden floors and built in cupboards. The shower room is well equipped with a double shower.

#### **Ground Floor**

Conservatory 11'05" x 6'11" Living Room 10'00" x 14'01" Kitchen 5'08" x 11'08"