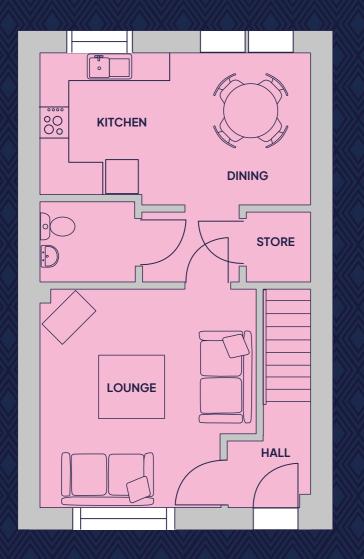

### Floor Plans

Ground Floor Plan Approx 44.5 m<sup>2</sup> / 479 sq ft

First Floor Plan Approx 44.5 m<sup>2</sup> / 479 sq ft

**Total Area** Approx 89 m<sup>2</sup> / 479 sq ft