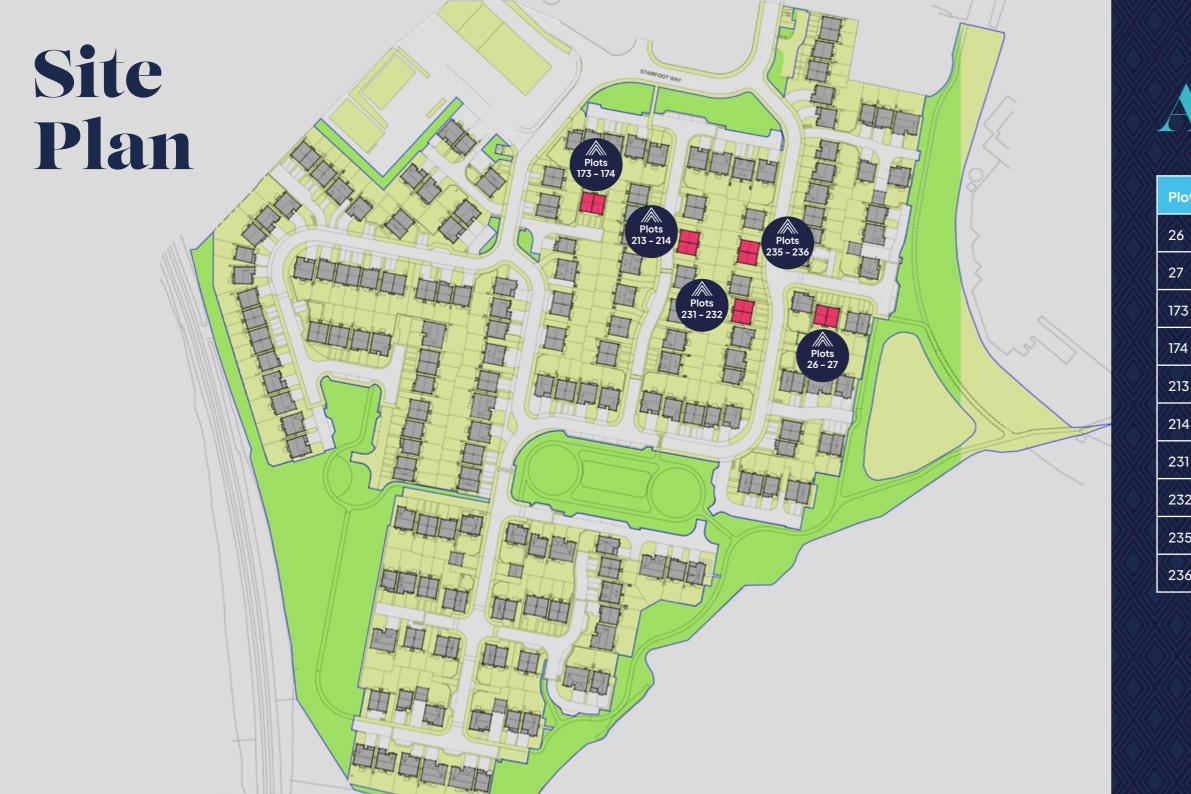

## Availability

| ot No | HOUSETYPE | BEDROOMS |
|-------|-----------|----------|
|       | BRACKLEY  | 3        |
| 3     | BRACKLEY  | 3        |
|       | BRACKLEY  | 3        |
|       | BRACKLEY  | 3        |
| 2     | BRACKLEY  | 3        |
| 5     | BRACKLEY  | 3        |
| 5     | BRACKLEY  | 3        |