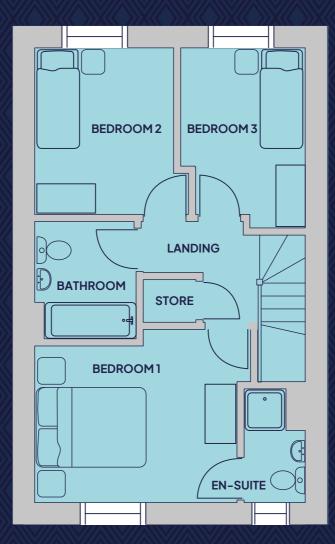

### Floor Plans

Ground Floor Plan Approx 44.5 m<sup>2</sup> / 479 sq ft

First Floor Plan Approx 44.5 m<sup>2</sup> / 479 sq ft

**Total Area** Approx 89 m<sup>2</sup> / 479 sq ft

The Brackley is a stylish and spacious three-bedroom semidetached home that is perfect for growing families, couples and young professionals.

The light and spacious living room sits at the front of the property, while at the back there is an impressive openplan kitchen dining room with French doors that open onto the garden, creating the perfect space to enjoy the warmer summer months. The property also includes a downstairs WC, extra storage space and 2 off-street parking spaces.

The upstairs comprises a generously sized master bedroom, complete with an en-suite shower room, and a further two bedrooms ideal for a growing family or overnight guests. A modern family bathroom completes the first floor of this home.