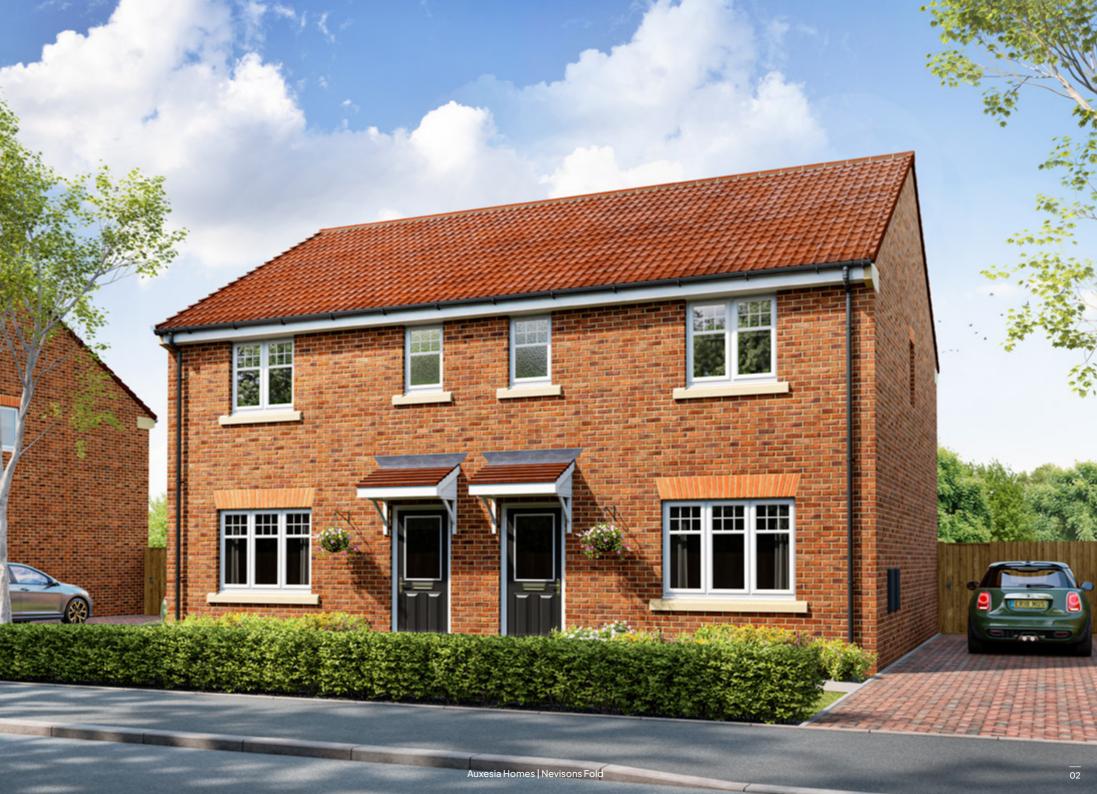

The Brackley is a stylish and spacious three-bedroom semidetached home that is perfect for growing families, couples and young professionals.

The light and spacious living room sits at the front of the property, while at the back there is an impressive openplan kitchen dining room with French doors that open onto the garden, creating the perfect space to enjoy the warmer summer months. The property also includes a downstairs WC, extra storage space and 2 off-street parking spaces.

The upstairs comprises a generously sized master bedroom, complete with an en-suite shower room, and a further two bedrooms ideal for a growing family or overnight guests. A modern family bathroom completes the first floor of this home.