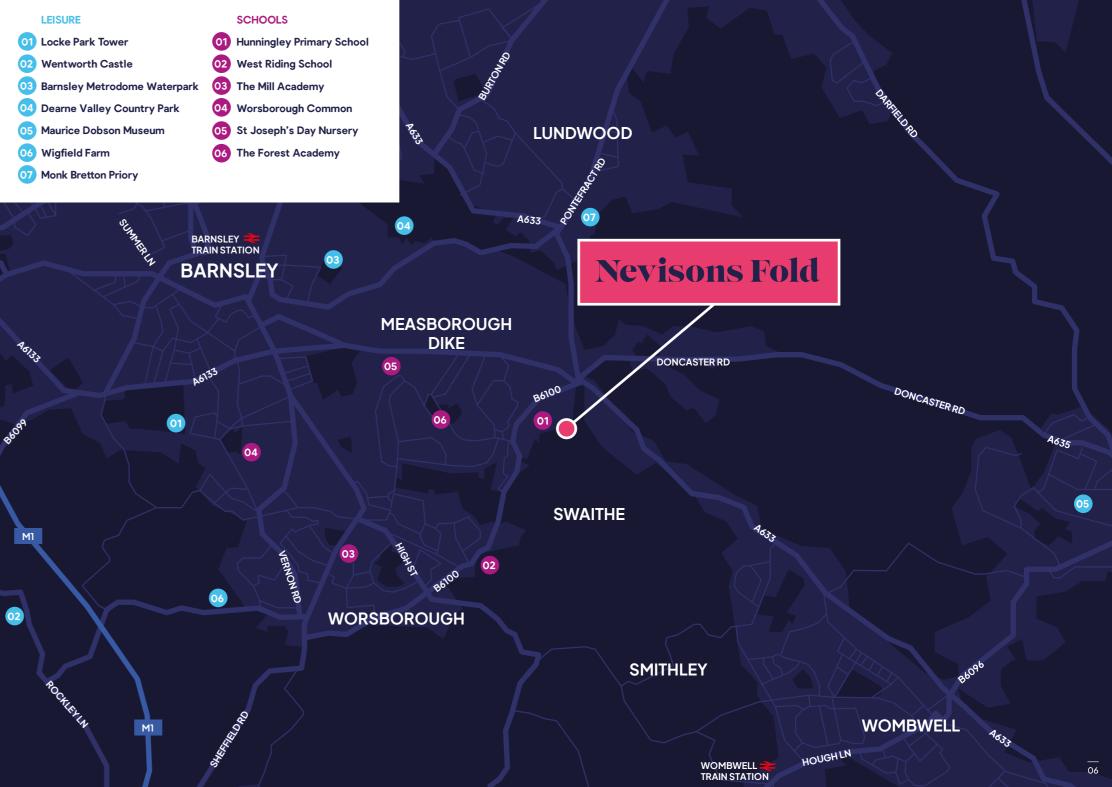

## Location

Nevisons Fold is surrounded by idyllic villages and parkland yet close to local amenities with a wide variety of independent shops and high street stores, supermarkets, traditional pubs and quality restaurants. Barnsley Glass Works sits on the edge of the town and is a large retail and leisure complex for people to shop, socialise and relax. Barnsley is also popular for its award-winning farmers markets and farm shops.

Ideal for families, there are several great schools in Barnsley including Oakhill Primary Academy and Hunningley Primary School, as well as Barnsley Academy for older children.

Nevisons Fold, Barnsley, S70 3PA