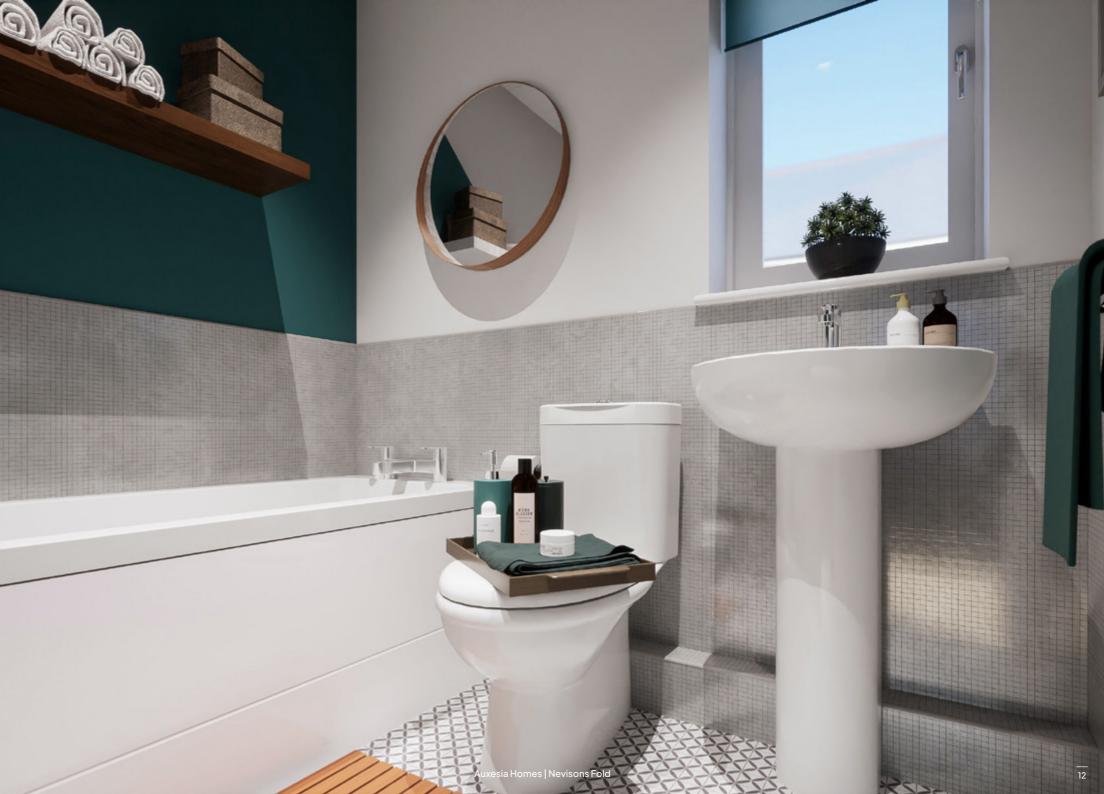

#### BATHROOM

- Shower to En-Suite
- Tiling around Shower
- Splashback to Basin
- Ideal standard sanitary ware