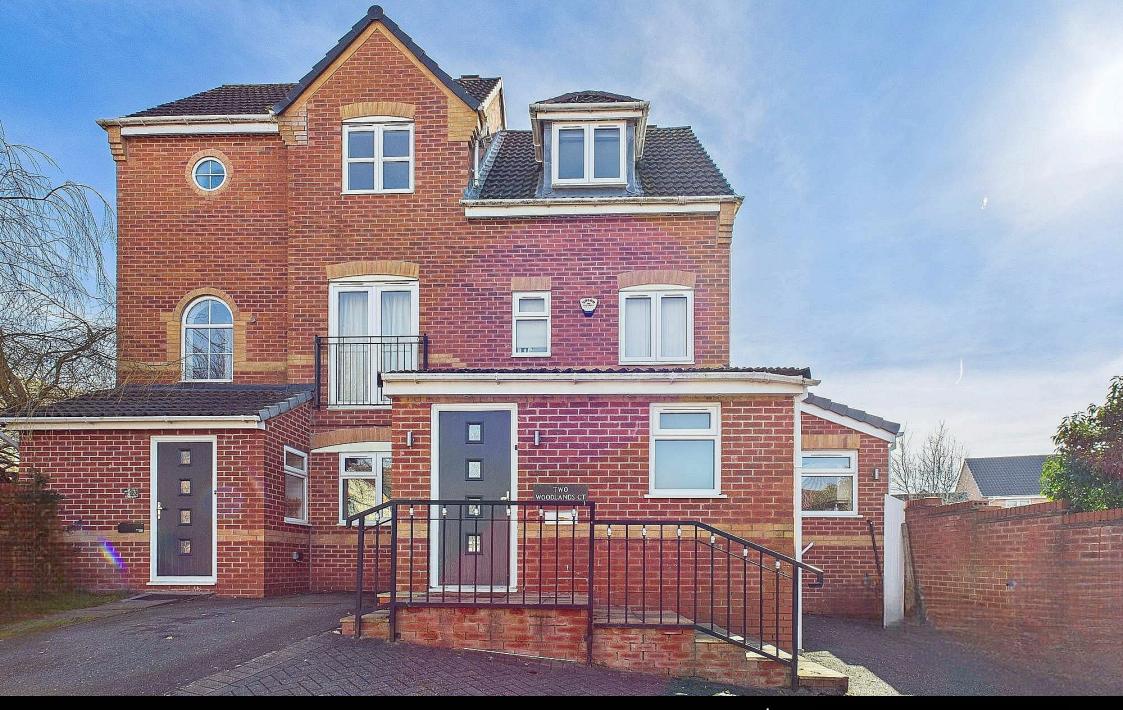

## WOODLANDS COURT

On offer is this handsome four bedroom extended home boasting over 1400 sqft within the ever popular Oadby Grange development.

## FIRST IMPRESSIONS

Tucked away in a peaceful cul-de-sac within the sought-after Oadby Grange development, this beautifully extended and modernized semi-detached home offers the perfect blend of contemporary style and practicality. With over 1,400 square feet of living space, it features four bedrooms, a study, a cloakroom, and a striking openplan living area designed for modern family life. Located within easy reach of Oadby's outstanding schools, this home is an ideal choice for a growing family.

Outside, a private off-road parking area at the front provides ample space for multiple vehicles. Steps with an elegant wrought iron balustrade lead up to the entrance. The south-east facing rear garden has been thoughtfully designed for low maintenance, creating a sunlit retreat perfect for enjoying the morning light.