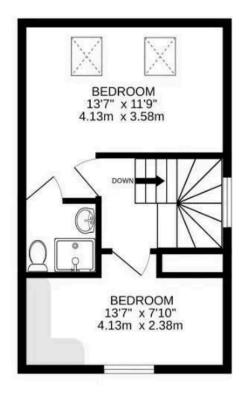

On the second floor, two additional bedrooms provide flexible living arrangements. The front bedroom features fitted wardrobes and an adjoining study space, perfect for work or leisure, while also offering panoramic views. At the rear, natural light pours in through two Velux skylights, and a beautifully refitted en-suite adds a touch of luxury.