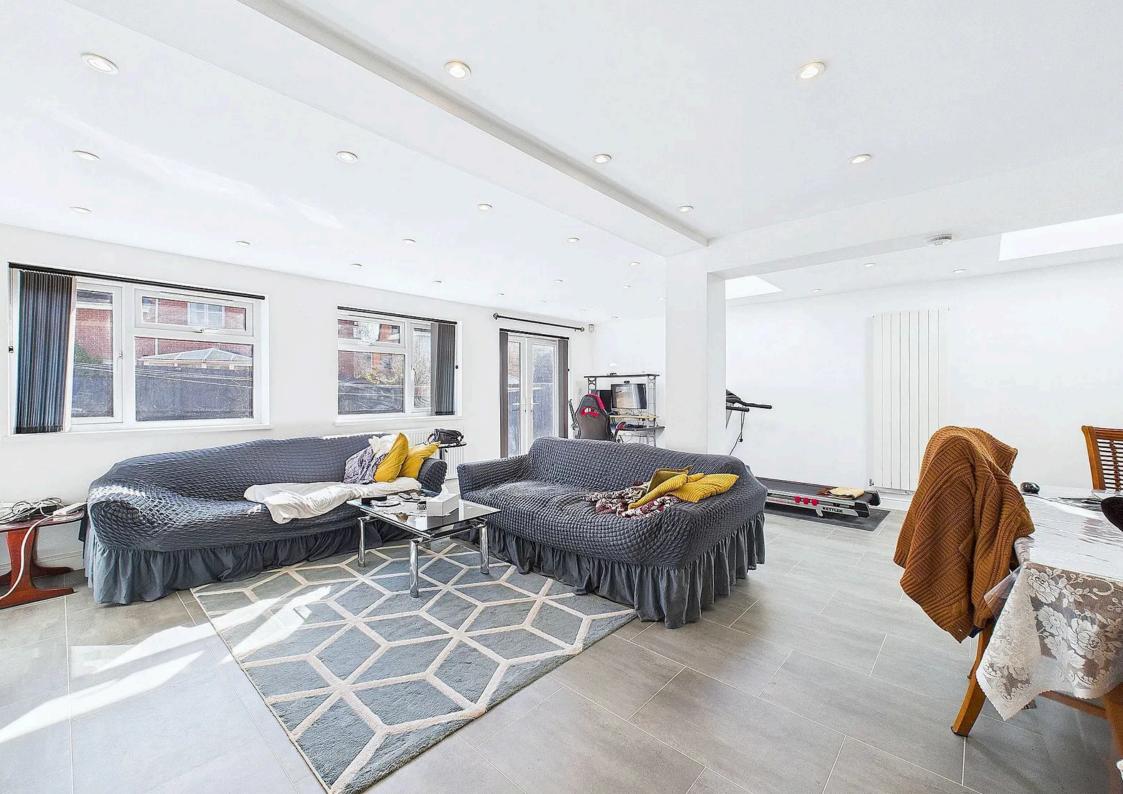

Stepping inside, you're welcomed by a spacious hallway leading to a ground-floor cloakroom with a modern white suite. Adjacent to this is a private study, ideal for working from home. The highlight of the home is the stunning open-plan living, kitchen, and dining space, enhanced by a wrap-around extension that floods the area with natural light. This expansive space is perfect for both relaxation and entertaining.

The stylish, contemporary kitchen is illuminated by large windows, rear doors, and three skylights.

Measuring approximately 33 feet from front to back and 22 feet wide, it offers a generous and functional space for cooking and socializing.

A sleek range of modern units provides ample storage and counter space, complemented by a breakfast bar. High-end appliances include a Bosch double oven and microwave, a Siemens five-ring gas hob with extractor, a Siemens dishwasher, and room for an Americanstyle fridge freezer. The living area features a chic fireplace as a focal point, with French doors opening onto the garden.