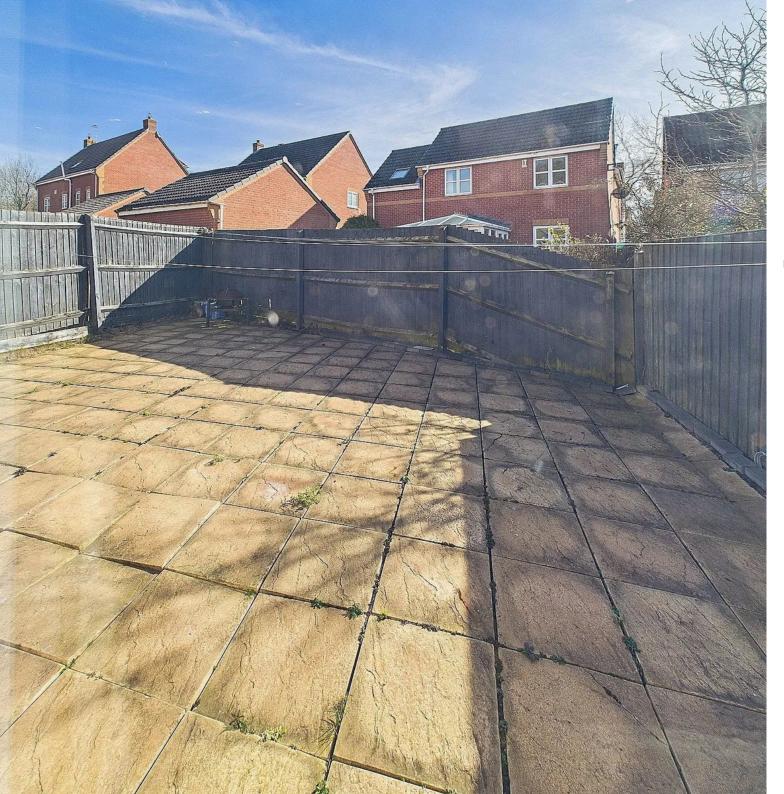

Outside, a private off-road parking area at the front provides ample space for multiple vehicles. Steps with an elegant wrought iron balustrade lead up to the entrance. The south-east facing rear garden has been thoughtfully designed for low maintenance, creating a sunlit retreat perfect for enjoying the morning light.