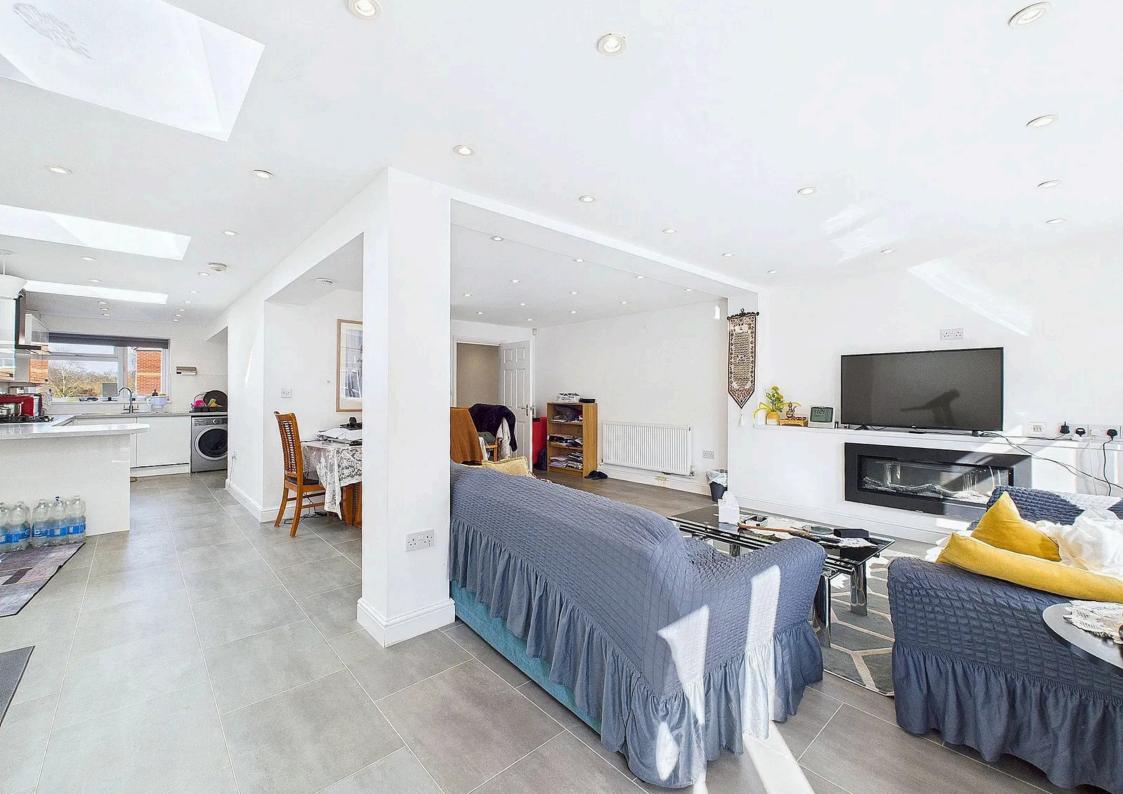

The stylish, contemporary kitchen is illuminated by large windows, rear doors, and three skylights.

Measuring approximately 33 feet from front to back and 22 feet wide, it offers a generous and functional space for cooking and socializing.

A sleek range of modern units provides ample storage and counter space, complemented by a breakfast bar. High-end appliances include a Bosch double oven and microwave, a Siemens five-ring gas hob with extractor, a Siemens dishwasher, and room for an Americanstyle fridge freezer. The living area features a chic fireplace as a focal point, with French doors opening onto the garden.