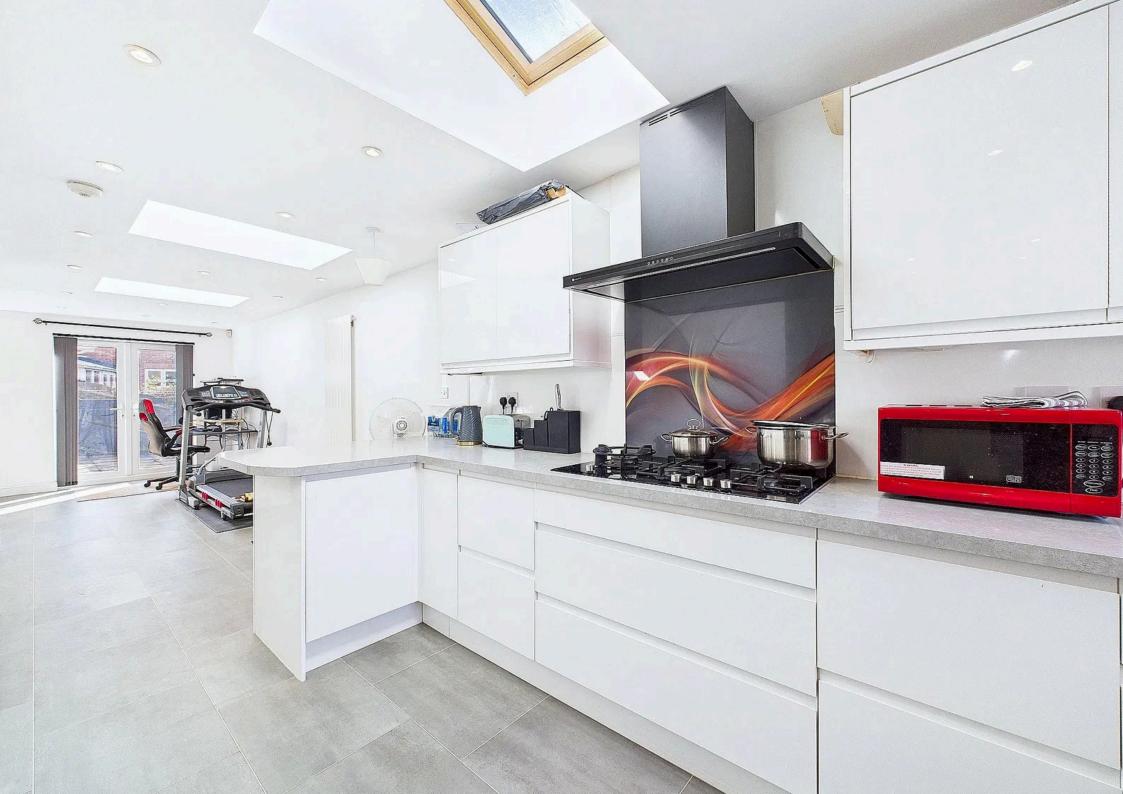

The stylish, contemporary kitchen is illuminated by large windows, rear doors, and three skylights.

Measuring approximately 33 feet from front to back and 22 feet wide, it offers a generous and functional space for cooking and socializing.

A sleek range of modern units provides ample storage and counter space, complemented by a breakfast bar. High-end appliances include a Bosch double oven and microwave, a Siemens five-ring gas hob with extractor, a Siemens dishwasher, and room for an Americanstyle fridge freezer. The living area features a chic fireplace as a focal point, with French doors opening onto the garden.