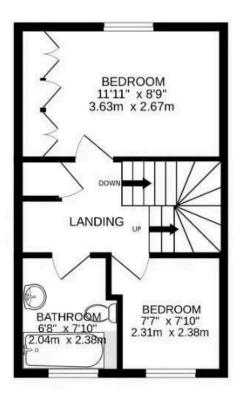

Upstairs, the first floor hosts two bedrooms, including a spacious master at the rear with stylish fitted wardrobes. The family bathroom is finished with a modern three-piece suite, including a bath with a Mira power shower, a WC, and a washbasin.

On the second floor, two additional bedrooms provide flexible living arrangements. The front bedroom features fitted wardrobes and an adjoining study space, perfect for work or leisure, while also offering panoramic views. At the rear, natural light pours in through two Velux skylights, and a beautifully refitted en-suite adds a touch of luxury.