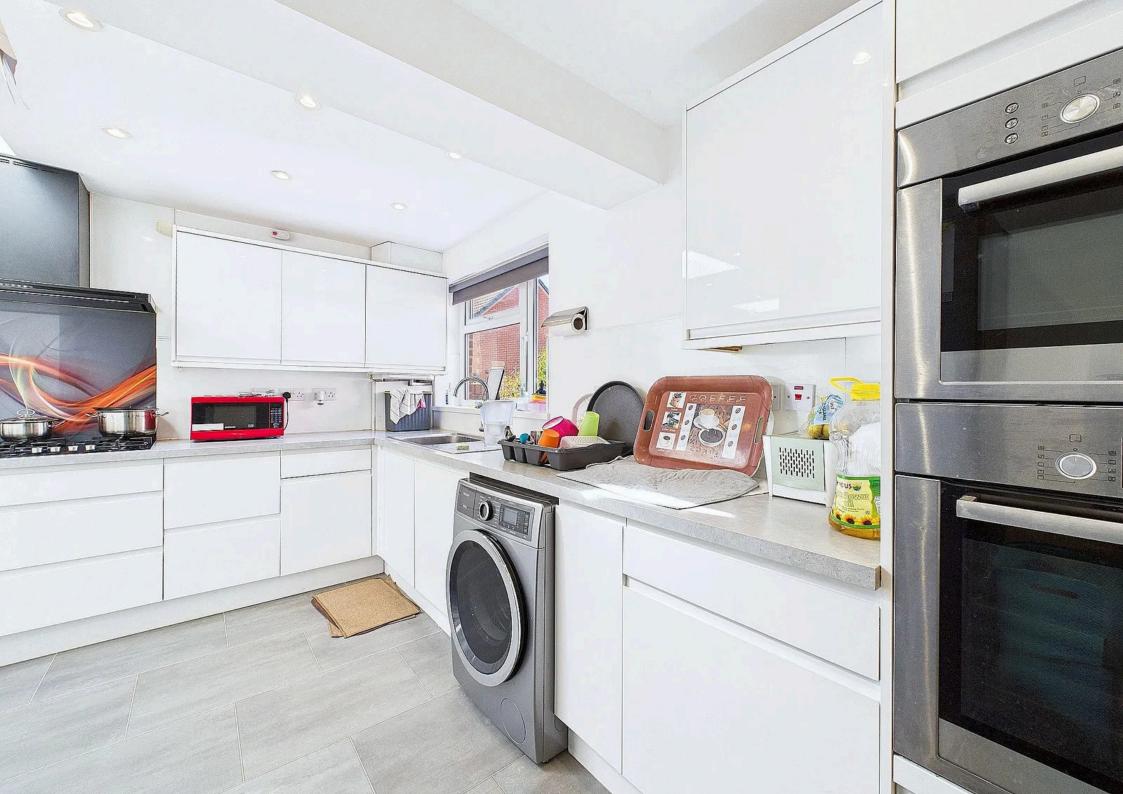

A sleek range of modern units provides ample storage and counter space, complemented by a breakfast bar. High-end appliances include a Bosch double oven and microwave, a Siemens five-ring gas hob with extractor, a Siemens dishwasher, and room for an Americanstyle fridge freezer. The living area features a chic fireplace as a focal point, with French doors opening onto the garden.