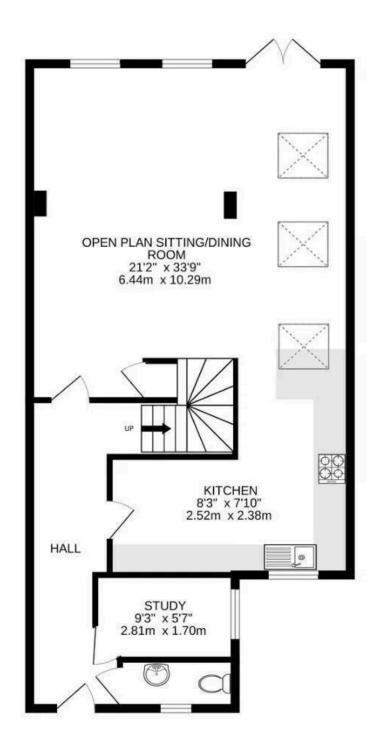

Stepping inside, you're welcomed by a spacious hallway leading to a ground-floor cloakroom with a modern white suite. Adjacent to this is a private study, ideal for working from home. The highlight of the home is the stunning open-plan living, kitchen, and dining space, enhanced by a wrap-around extension that floods the area with natural light. This expansive space is perfect for both relaxation and entertaining.

The stylish, contemporary kitchen is illuminated by large windows, rear doors, and three skylights.

Measuring approximately 33 feet from front to back and 22 feet wide, it offers a generous and functional space for cooking and socializing.