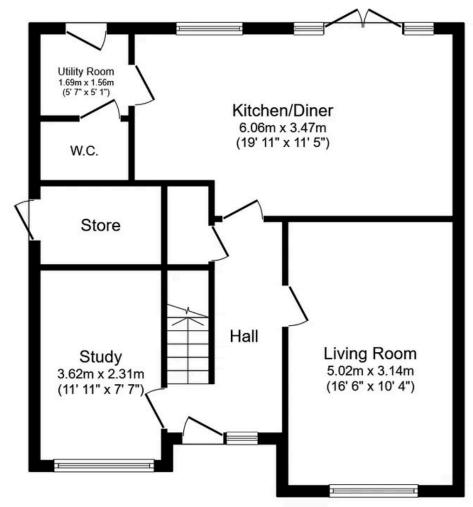

**Ground Floor** 

Floor area 63.9 m<sup>2</sup> (688 sq.ft.)

First Floor

Floor area 62.7 m<sup>2</sup> (675 sq.ft.)

TOTAL: 126.6 m<sup>2</sup> (1,363 sq.ft.)

This floor plan is for illustrative purposes only. It is not drawn to scale. Any measurements, floor areas (including any total floor area), openings and orientations are approximate. No details are guaranteed, they cannot be relied upon for any purpose and do not form any part of any agreement. No liability is taken for any error, omission or misstatement. A party must rely upon its own inspection(s). Powered by www.Propertybox.io