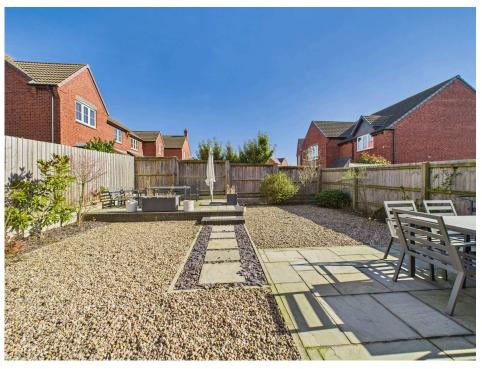

The property boasts an attractive front elevation with a double-width driveway, offering side-by-side parking for two vehicles. Situated at the end of the cul-de-sac, there is also ample visitor parking available. A side gate leads to the beautifully landscaped rear garden, designed for easy maintenance.

The garden is mainly laid to gravel and includes two large patio seating areas in opposite corners, allowing you to enjoy the sun at different times of the day. Colourful shrub and flower beds line the borders, creating a serene outdoor space perfect for relaxation.