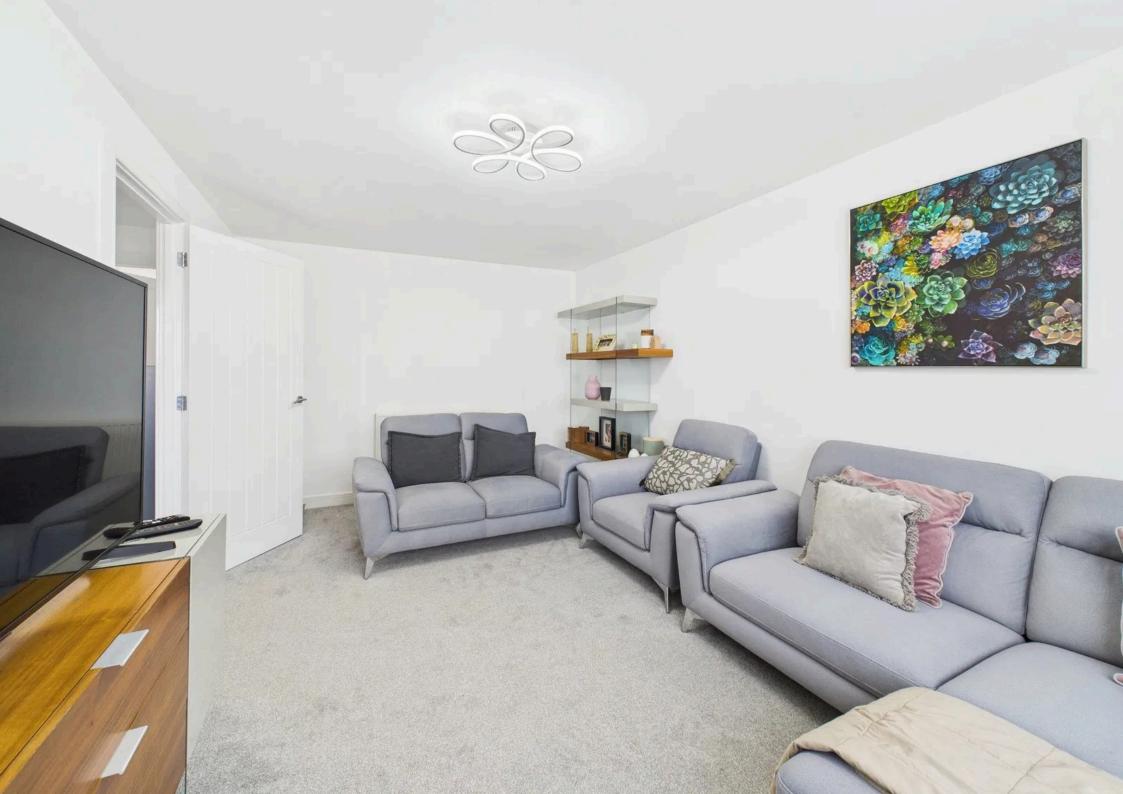

To your left, a charming home office awaits. Converted from the original garage, this room features a front-facing window and brand-new carpet, making it an ideal space for working from home or studying. On the right, the spacious living room offers new carpeting and a pleasant view of the front of the house, creating a relaxing setting for unwinding or entertaining guests.