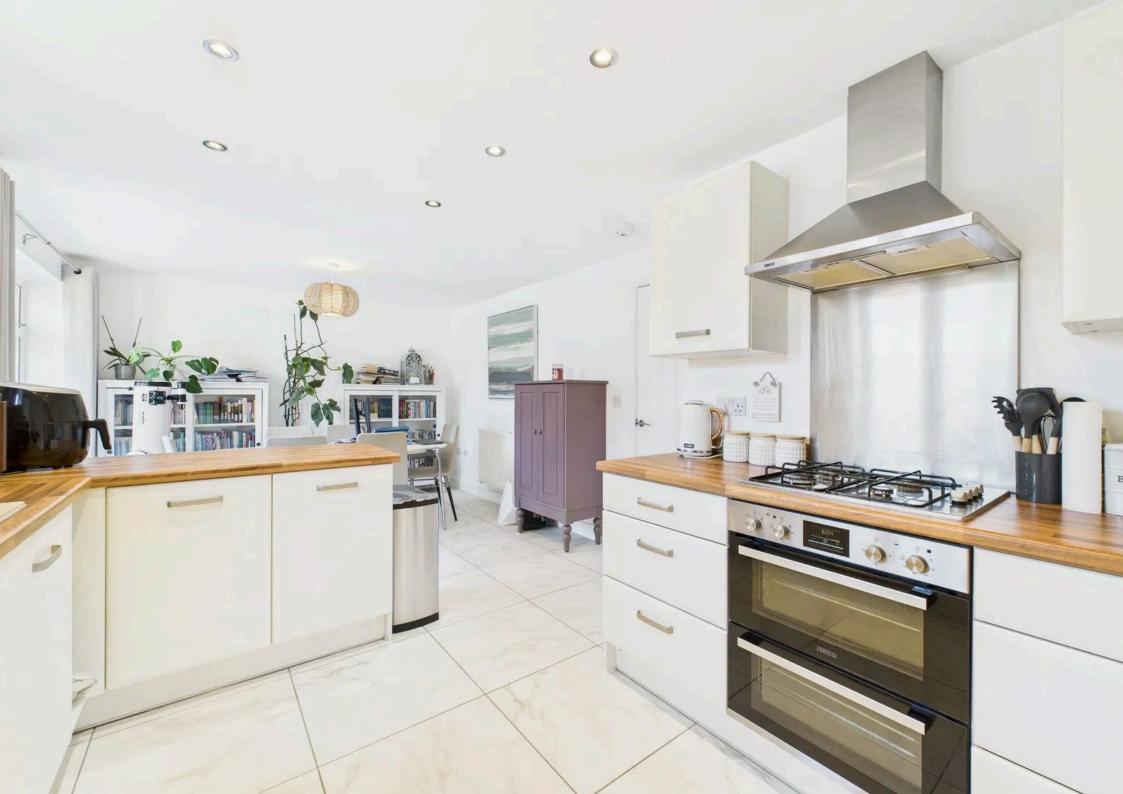

Towards the back of the hallway, the heart of the home reveals itself—the bright and airy kitchen dining room. This social hub is equipped with modern base and wall-mounted units, generous worktop space, and integrated appliances, including a dishwasher, fridge/freezer, oven, and hob. The dining area comfortably fits a six-seat table and opens up to the garden via French doors. Adjacent to the kitchen, a convenient utility room provides an additional sink and space for a washing machine. The ground floor also features a practical WC, ideal for guests.