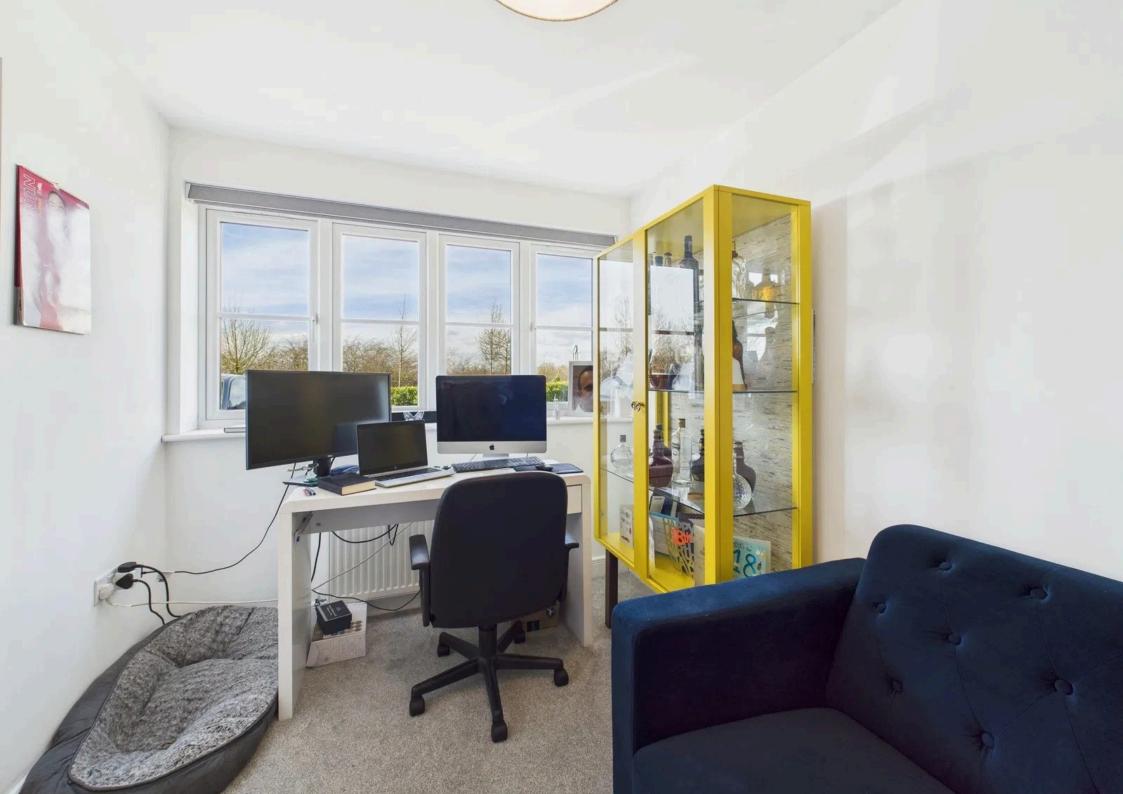

To your left, a charming home office awaits. Converted from the original garage, this room features a front-facing window and brand-new carpet, making it an ideal space for working from home or studying. On the right, the spacious living room offers new carpeting and a pleasant view of the front of the house, creating a relaxing setting for unwinding or entertaining guests.