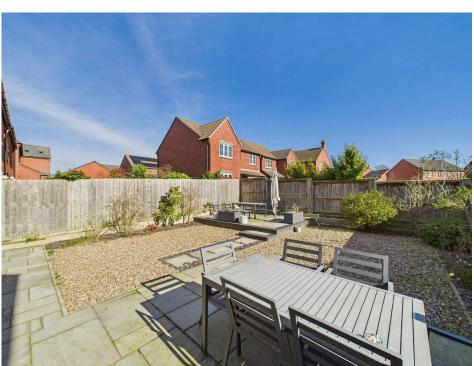

The property boasts an attractive front elevation with a double-width driveway, offering side-by-side parking for two vehicles. Situated at the end of the cul-de-sac, there is also ample visitor parking available. A side gate leads to the beautifully landscaped rear garden, designed for easy maintenance.

The garden is mainly laid to gravel and includes two large patio seating areas in opposite corners, allowing you to enjoy the sun at different times of the day. Colourful shrub and flower beds line the borders, creating a serene outdoor space perfect for relaxation.