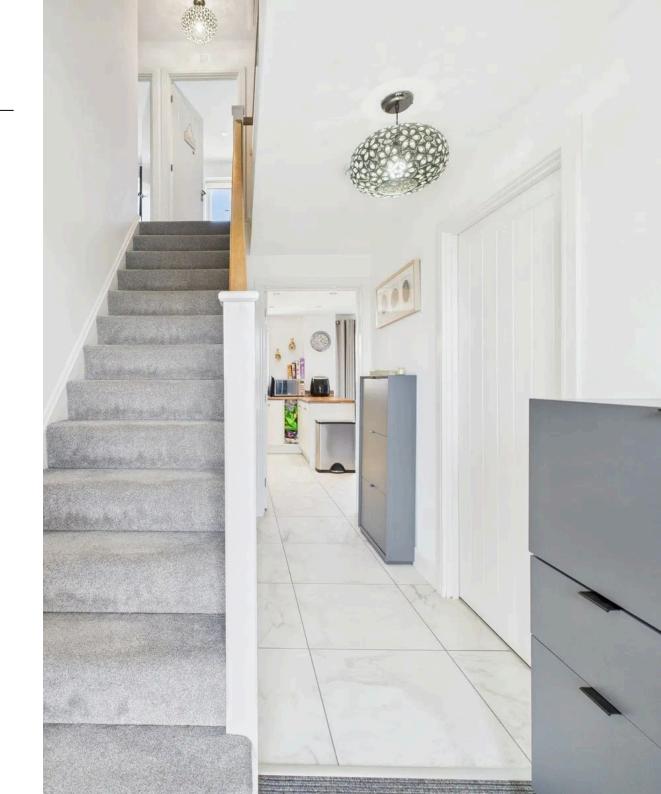

As you enter through the central hallway, you'll immediately notice the freshly carpeted stairs leading to the first floor, with a practical storage cupboard tucked neatly beneath. The hallway provides access to all ground floor rooms, setting a welcoming tone throughout the home.

Towards the back of the hallway, the heart of the home reveals itself—the bright and airy kitchen dining room. This social hub is equipped with modern base and wall-mounted units, generous worktop space, and integrated appliances, including a dishwasher, fridge/freezer, oven, and hob. The dining area comfortably fits a six-seat table and opens up to the garden via French doors. Adjacent to the kitchen, a convenient utility room provides an additional sink and space for a washing machine. The ground floor also features a practical WC, ideal for guests.