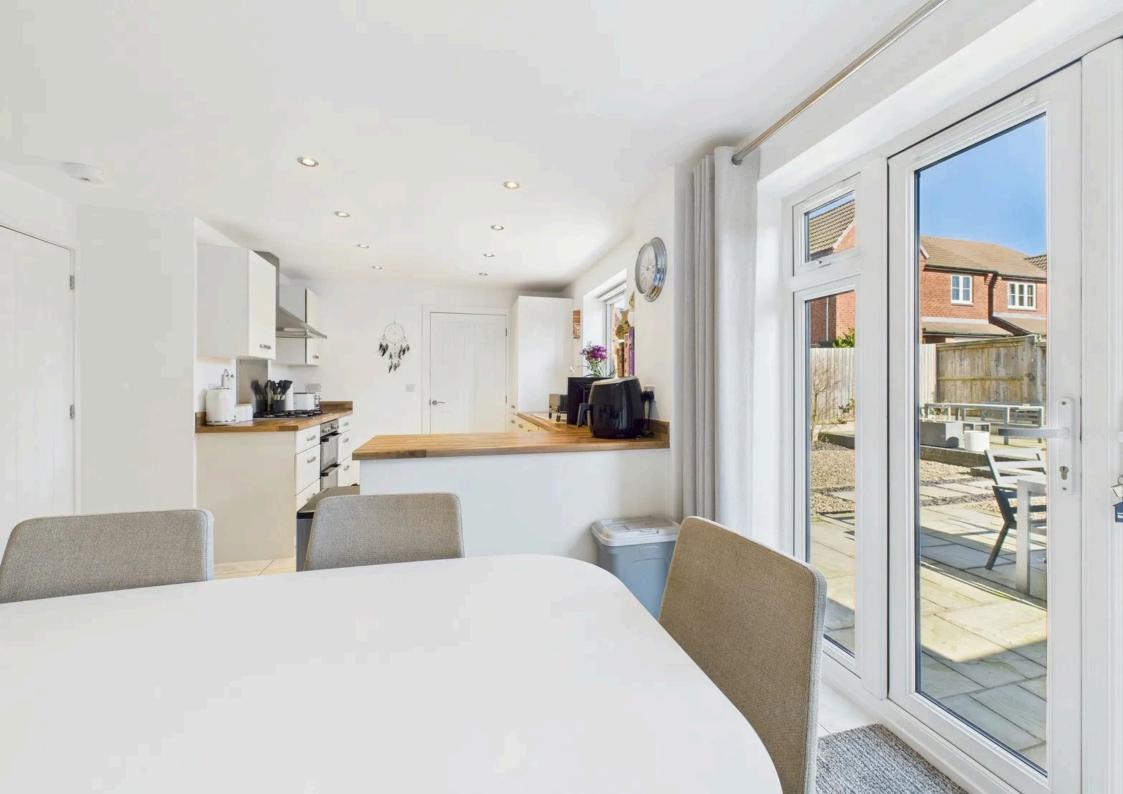

Towards the back of the hallway, the heart of the home reveals itself—the bright and airy kitchen dining room. This social hub is equipped with modern base and wall-mounted units, generous worktop space, and integrated appliances, including a dishwasher, fridge/freezer, oven, and hob. The dining area comfortably fits a six-seat table and opens up to the garden via French doors. Adjacent to the kitchen, a convenient utility room provides an additional sink and space for a washing machine. The ground floor also features a practical WC, ideal for guests.