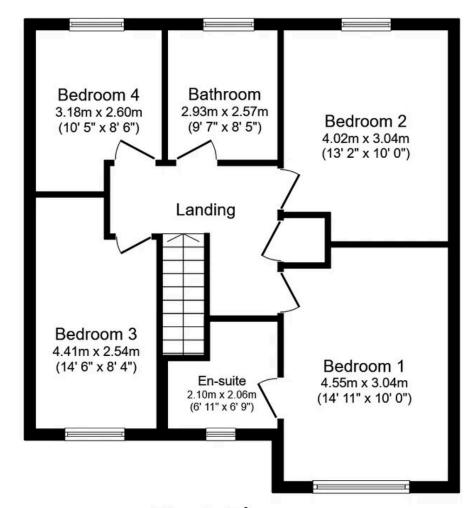

The first-floor landing leads to four generously sized double bedrooms. The master bedroom is particularly spacious and enjoys lovely views over the paddocks and countryside beyond. It also benefits from a modern en-suite shower room with a stylish three-piece suite. The remaining three bedrooms are all doubles and share the family bathroom, which features a contemporary white four-piece suite, including a bath, separate shower enclosure, toilet, and sink.

**Ground Floor** 

Floor area 63.9 m<sup>2</sup> (688 sq.ft.)

First Floor

Floor area 62.7 m<sup>2</sup> (675 sq.ft.)

TOTAL: 126.6 m<sup>2</sup> (1,363 sq.ft.)

This floor plan is for illustrative purposes only. It is not drawn to scale. Any measurements, floor areas (including any total floor area), openings and orientations are approximate. No details are guaranteed, they cannot be relied upon for any purpose and do not form any part of any agreement. No liability is taken for any error, omission or misstatement. A party must rely upon its own inspection(s). Powered by www.Propertybox.io