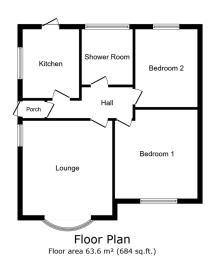

Having recently undergone a comprehensive renovation programme is this two bedroom bungalow located within the ever popular town of Wigston.

TOTAL: 63.6 m<sup>2</sup> (684 sq.ft.)

This floor plan is for illustrative purposes only. It is not drawn to scale. Any measurements, floor areas (including any total floor area), openings and orientations are approximate. No leable are guaranteed, they cannot be relied upon for any purpose and do not form any part of any agreement. No liability is taken for any error, omission of misstatement. A party must rely upon its row incompetitions? Democratific they are the way to report they upon the control of the control to way for the control to way.