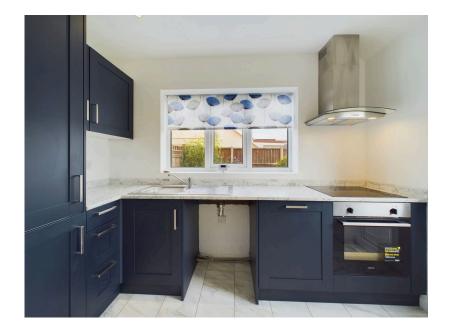

• Two Bedroom Bungalow

Renovated

No Onward Chain

Fitted Kitchen

· Ideally Located

• Off Road Parking

• Garden

Viewing Essential

Having recently undergone a comprehensive renovation programme is this two bedroom bungalow located within the ever popular town of Wigston.

TOTAL: 63.6 m<sup>2</sup> (684 sq.ft.)

This floor plan is for illustrative purposes only. It is not drawn to scale. Any measurements, floor areas (including any total floor area), openings and orientations are approximate. No leable are guaranteed, they cannot be relied upon for any purpose and do not form any part of any agreement. No liability is taken for any error, omission of misstatement. A party must rely upon its row incompetitions? Democratific they are the way to report they upon the control of the control to way for the control to way.