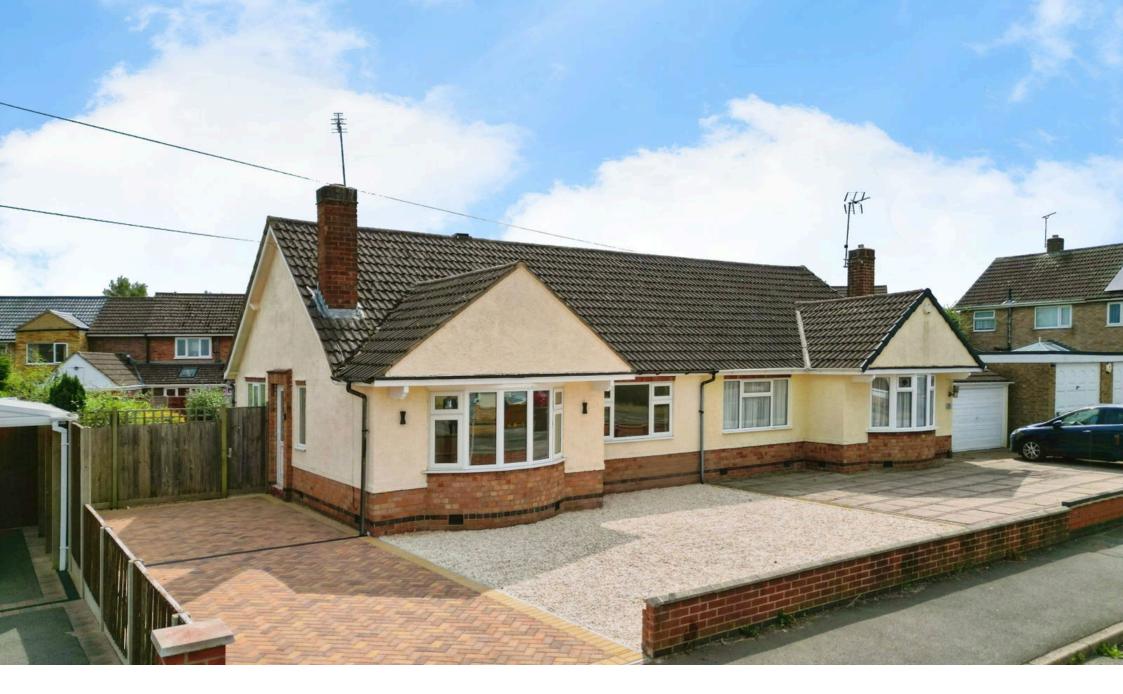

• Two Bedroom Bungalow

Renovated

No Onward Chain

Fitted Kitchen

· Ideally Located

• Off Road Parking

• Garden

Viewing Essential

Having recently undergone a comprehensive renovation programme is this two bedroom bungalow located within the ever popular town of Wigston.

TOTAL: 63.6 m<sup>2</sup> (684 sq.ft.)

This floor plan is for illustrative purposes only. It is not drawn to scale. Any measurements, floor areas (including any total floor area), openings and orientations are approximate. No leable are guaranteed, they cannot be relied upon for any purpose and do not form any part of any agreement. No liability is taken for any error, omission of misstatement. A party must rely upon its row incompetitions? Democratific they are the way to report they upon the control of the control to way for the control to way.