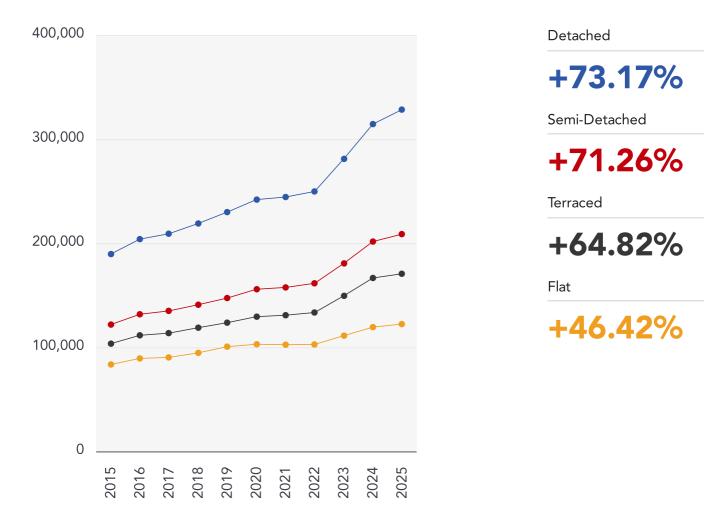

.99 miles |
| 4   | M1 J25    | 22.96 miles |
| 5   | M1 J28    | 21.39 miles |



#### Airports/Helipads

| Pin | Name               | Distance    |
|-----|--------------------|-------------|
| 1   | Finningley         | 29.52 miles |
| 2   | East Mids Airport  | 27.39 miles |
| 3   | Humberside Airport | 40.29 miles |
| 4   | Baginton           | 55.99 miles |



# Area Transport (Local)





### Bus Stops/Stations

\_

| Pin | Name           | Distance   |
|-----|----------------|------------|
| 1   | Boundary Court | 0.09 miles |
| 2   | Chatham Court  | 0.11 miles |
| 3   | Rufford Avenue | 0.09 miles |
| 4   | Rufford Avenue | 0.1 miles  |
| 5   | Princes Street | 0.17 miles |



# Market House Price Statistics



### 10 Year History of Average House Prices by Property Type in NG24





# Alasdair Morrison & Mundys About Us





### **Alasdair Morrison & Mundys**

We are dedicated to offering our customers the highest quality service and strongly believe in helping you through the entire process from start to finish. We believe the combination of qualified Partners, highly trained and experienced staff, unique understanding of the Newark, Southwell and Lincoln property markets and our commitment to the latest technology offers you the best Estate Agency in the area. Our offices are located on Kirkgate, Newark, King Street, Southwell, Silver Street and Museum Court, Lincoln also Queen Street, Market Rasen. We are one of the very few Agents in Newark, Southwell & Lincoln to be regulated by the Royal Institute of Chartered Surveyors.

We are dedicated to offering our cus