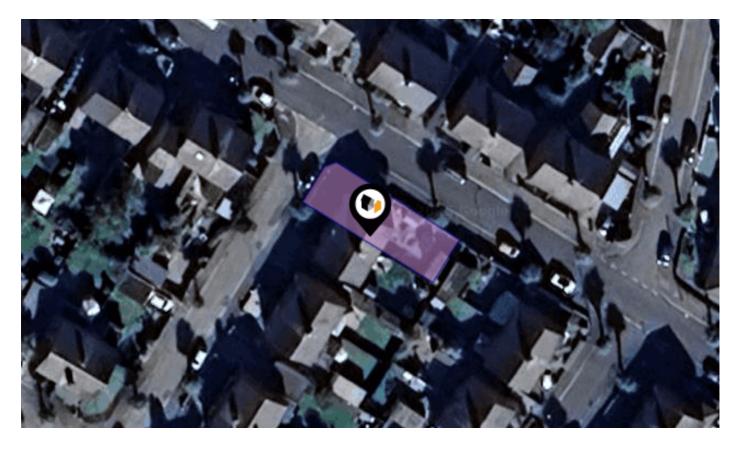

### **RUFFORD AVENUE, NEWARK, NG24**

#### Property

| Туре:            | Semi-Detached | Tenure: | Freehold |  |
|------------------|---------------|---------|----------|--|
| Bedrooms:        | 3             |         |          |  |
| Plot Area:       | 0.05 acres    |         |          |  |
| Council Tax :    | Band C        |         |          |  |
| Annual Estimate: | £2,193        |         |          |  |
| Title Number:    | NT544932      |         |          |  |