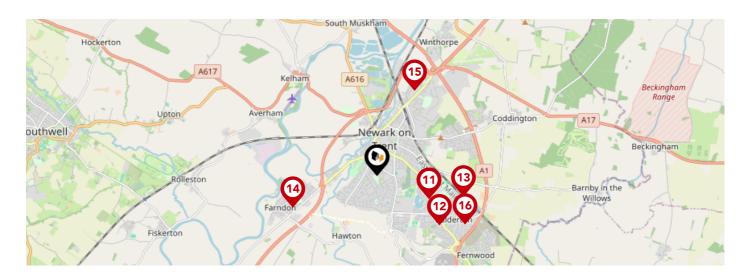

|   |                                                                                                          | Nursery | Primary | Secondary | College | Private |
|---|----------------------------------------------------------------------------------------------------------|---------|---------|-----------|---------|---------|
| • | Christ Church C of E Primary School<br>Ofsted Rating: Good   Pupils: 196   Distance:0.17                 |         |         |           |         |         |
| 2 | Holy Trinity Catholic Voluntary Academy<br>Ofsted Rating: Good   Pupils: 294   Distance:0.21             |         |         |           |         |         |
| 3 | The King's Church of England Primary Academy<br>Ofsted Rating: Good   Pupils: 256   Distance:0.26        |         |         |           |         |         |
| 4 | Magnus Church of England Academy<br>Ofsted Rating: Good   Pupils: 754   Distance:0.37                    |         |         |           |         |         |
| 5 | Mount CofE Primary School<br>Ofsted Rating: Good   Pupils: 211   Distance:0.53                           |         |         |           |         |         |
| 6 | The Sir Donald Bailey Academy<br>Ofsted Rating: Good   Pupils: 529   Distance:0.67                       |         |         |           |         |         |
| Ø | Barnby Road Academy Primary and Nursery school<br>Ofsted Rating: Good   Pupils: 606   Distance:0.69      |         |         |           |         |         |
| 3 | Lovers Lane Primary and Nursery School Ofsted Rating: Requires improvement   Pupils: 148   Distance:0.82 |         |         |           |         |         |

### Area **Schools**

|    |                                                                                        | Nursery | Primary | Secondary                                                                                                                                                                                                                                                                                                                                                                                                                                                                                                                                                                                                                                                                                                                                                                                                                                                                                                                                                                                                                                                                                                                                                                                                                                                                                                                                                                                                                                                                                                                                                                                                                                                                                                                                                                                                                                                                                                                                                                                                                                                                                                                  | College | Private |
|----|----------------------------------------------------------------------------------------|---------|---------|----------------------------------------------------------------------------------------------------------------------------------------------------------------------------------------------------------------------------------------------------------------------------------------------------------------------------------------------------------------------------------------------------------------------------------------------------------------------------------------------------------------------------------------------------------------------------------------------------------------------------------------------------------------------------------------------------------------------------------------------------------------------------------------------------------------------------------------------------------------------------------------------------------------------------------------------------------------------------------------------------------------------------------------------------------------------------------------------------------------------------------------------------------------------------------------------------------------------------------------------------------------------------------------------------------------------------------------------------------------------------------------------------------------------------------------------------------------------------------------------------------------------------------------------------------------------------------------------------------------------------------------------------------------------------------------------------------------------------------------------------------------------------------------------------------------------------------------------------------------------------------------------------------------------------------------------------------------------------------------------------------------------------------------------------------------------------------------------------------------------------|---------|---------|
| Ŷ  | Highfields School Ofsted Rating: Not Rated   Pupils: 113   Distance:1.02               |         |         |                                                                                                                                                                                                                                                                                                                                                                                                                                                                                                                                                                                                                                                                                                                                                                                                                                                                                                                                                                                                                                                                                                                                                                                                                                                                                                                                                                                                                                                                                                                                                                                                                                                                                                                                                                                                                                                                                                                                                                                                                                                                                                                            |         |         |
| 10 | Newark Orchard School<br>Ofsted Rating: Good   Pupils: 170   Distance:1.02             |         |         | Image: A start of the start |         |         |
|    | The Newark Academy<br>Ofsted Rating: Good   Pupils: 1144   Distance:1.02               |         |         |                                                                                                                                                                                                                                                                                                                                                                                                                                                                                                                                                                                                                                                                                                                                                                                                                                                                                                                                                                                                                                                                                                                                                                                                                                                                                                                                                                                                                                                                                                                                                                                                                                                                                                                                                                                                                                                                                                                                                                                                                                                                                                                            |         |         |
| 12 | John Hunt Academy<br>Ofsted Rating: Good   Pupils: 355   Distance:1.42                 |         |         |                                                                                                                                                                                                                                                                                                                                                                                                                                                                                                                                                                                                                                                                                                                                                                                                                                                                                                                                                                                                                                                                                                                                                                                                                                                                                                                                                                                                                                                                                                                                                                                                                                                                                                                                                                                                                                                                                                                                                                                                                                                                                                                            |         |         |
| 13 | Hope House School Ofsted Rating: Requires improvement   Pupils: 28   Distance:1.59     |         |         | $\checkmark$                                                                                                                                                                                                                                                                                                                                                                                                                                                                                                                                                                                                                                                                                                                                                                                                                                                                                                                                                                                                                                                                                                                                                                                                                                                                                                                                                                                                                                                                                                                                                                                                                                                                                                                                                                                                                                                                                                                                                                                                                                                                                                               |         |         |
| 14 | St Peter's Crosskeys CofE Academy<br>Ofsted Rating: Good   Pupils: 178   Distance:1.61 |         |         |                                                                                                                                                                                                                                                                                                                                                                                                                                                                                                                                                                                                                                                                                                                                                                                                                                                                                                                                                                                                                                                                                                                                                                                                                                                                                                                                                                                                                                                                                                                                                                                                                                                                                                                                                                                                                                                                                                                                                                                                                                                                                                                            |         |         |
| 15 | Bishop Alexander L.E.A.D. Academy<br>Ofsted Rating: Good   Pupils: 231   Distance:1.64 |         |         |                                                                                                                                                                                                                                                                                                                                                                                                                                                                                                                                                                                                                                                                                                                                                                                                                                                                                                                                                                                                                                                                                                                                                                                                                                                                                                                                                                                                                                                                                                                                                                                                                                                                                                                                                                                                                                                                                                                                                                                                                                                                                                                            |         |         |
| 10 | Chuter Ede Primary School<br>Ofsted Rating: Outstanding   Pupils: 611   Distance:1.79  |         |         |                                                                                                                                                                                                                                                                                                                                                                                                                                                                                                                                                                                                                                                                                                                                                                                                                                                                                                                                                                                                                                                                                                                                                                                                                                                                                                                                                                                                                                                                                                                                                                                                                                                                                                                                                                                                                                                                                                                                                                                                                                                                                                                            |         |         |