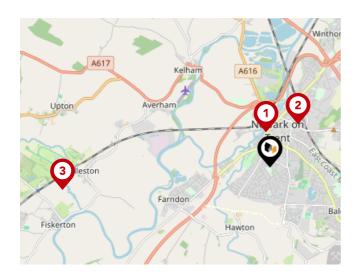

### National Rail Stations

| Pin | Name                              | Distance   |
|-----|-----------------------------------|------------|
| 1   | Newark Castle Rail Station        | 0.63 miles |
| 2   | Newark North Gate Rail<br>Station | 0.92 miles |
| 3   | Rolleston Rail Station            | 3.72 miles |