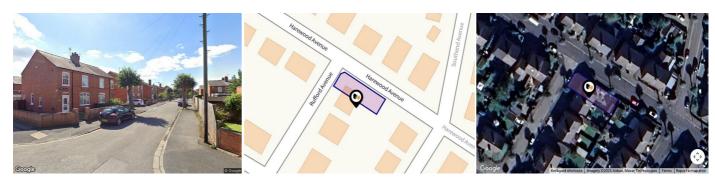

### **RUFFORD AVENUE, NEWARK, NG24**

#### Property

| Туре:            | Semi-Detached | Tenure: | Freehold |  |
|------------------|---------------|---------|----------|--|
| Bedrooms:        | 3             |         |          |  |
| Plot Area:       | 0.05 acres    |         |          |  |
| Council Tax :    | Band C        |         |          |  |
| Annual Estimate: | £2,193        |         |          |  |
| Title Number:    | NT544932      |         |          |  |