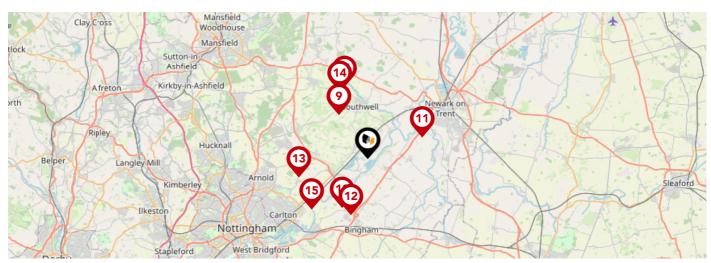

# Area **Schools**

|   |                                                                                                | Nursery | Primary      | Secondary    | College | Private |
|---|------------------------------------------------------------------------------------------------|---------|--------------|--------------|---------|---------|
| 1 | Bleasby Church of England Primary School Ofsted Rating: Good   Pupils: 129   Distance:0.04     |         | <b>✓</b>     |              |         |         |
| 2 | The Minster School Ofsted Rating: Good   Pupils: 1647   Distance: 2.45                         |         |              | $\checkmark$ |         |         |
| 3 | Holy Trinity CofE Infant School Ofsted Rating: Outstanding   Pupils: 54   Distance:2.52        |         | $\checkmark$ |              |         |         |
| 4 | Lowe's Wong Anglican Methodist Junior School Ofsted Rating: Good   Pupils: 322   Distance:2.73 |         | $\checkmark$ |              |         |         |
| 5 | Lowe's Wong Infant School Ofsted Rating: Requires improvement   Pupils: 170   Distance: 2.77   |         | <b>✓</b>     |              |         |         |
| 6 | Flintham Primary School Ofsted Rating: Good   Pupils: 96   Distance: 2.91                      |         | <b>✓</b>     |              |         |         |
| 7 | All Saints Anglican/Methodist Primary School Ofsted Rating: Good   Pupils: 91   Distance:3.22  |         | ✓            |              |         |         |
| 8 | Lowdham CofE Primary School Ofsted Rating: Outstanding   Pupils: 198   Distance:3.24           |         | <b>✓</b>     |              |         |         |

# Area **Schools**

|           |                                                                                                       | Nursery | Primary      | Secondary    | College | Private |
|-----------|-------------------------------------------------------------------------------------------------------|---------|--------------|--------------|---------|---------|
| 9         | Halam Church of England Primary School Ofsted Rating: Good   Pupils: 72   Distance:3.75               |         | ✓            |              |         |         |
| 10        | Gunthorpe CofE Primary School Ofsted Rating: Good   Pupils: 87   Distance: 3.9                        |         | $\checkmark$ |              |         |         |
| <b>11</b> | St Peter's Crosskeys CofE Academy Ofsted Rating: Good   Pupils: 178   Distance: 4.17                  |         | $\checkmark$ |              |         |         |
| 12        | East Bridgford St Peters Church of England Academy Ofsted Rating: Good   Pupils: 278   Distance: 4.18 |         | $\checkmark$ |              |         |         |
| 13        | Wood's Foundation CofE Primary School Ofsted Rating: Good   Pupils: 176   Distance:5.13               |         | $\checkmark$ |              |         |         |
| 14        | Kirklington Primary School Ofsted Rating: Good   Pupils: 104   Distance: 5.23                         |         | $\checkmark$ |              |         |         |
| 15)       | Burton Joyce Primary School Ofsted Rating: Good   Pupils: 302   Distance: 5.36                        |         | $\checkmark$ |              |         |         |
| 16        | Wings School Notts Ofsted Rating: Good   Pupils: 33   Distance:5.42                                   |         |              | $\checkmark$ |         |         |