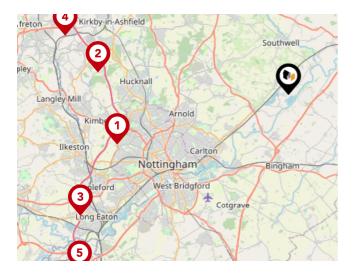

### Trunk Roads/Motorways

| Pin | Name    | Distance    |
|-----|---------|-------------|
| 1   | M1 J26  | 12.74 miles |
| 2   | M1 J27  | 13.7 miles  |
| 3   | M1 J25  | 17.22 miles |
| 4   | M1 J28  | 16.48 miles |
| 5   | M1 J24A | 19.58 miles |