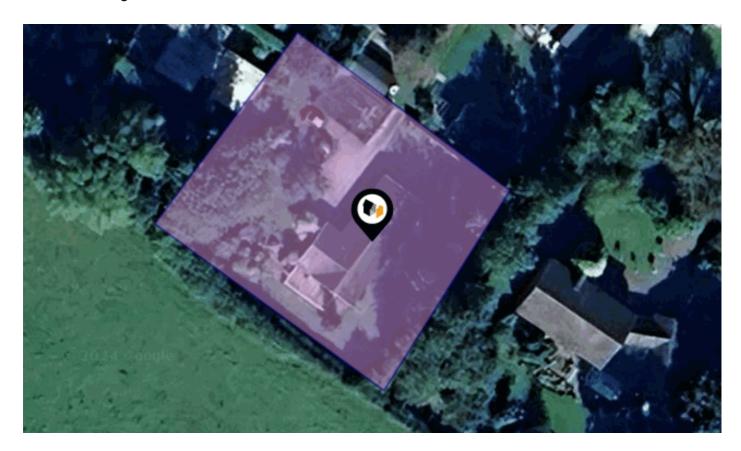

## KFB: Key Facts For Buyers

A Guide to This Property & the Local Area

Thursday 21<sup>st</sup> November 2024

STATION ROAD, BLEASBY, NOTTINGHAM, NG14

### **Property**

Type: Detached

**Bedrooms:** 

0.43 acres Plot Area: **Council Tax:** Band F **Annual Estimate:** £3,564 **Title Number:** NT573924

Freehold Tenure: