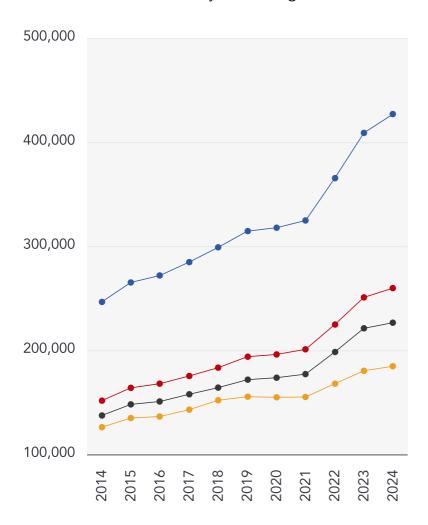

## **House Price Statistics**

## 10 Year History of Average House Prices by Property Type in NG14