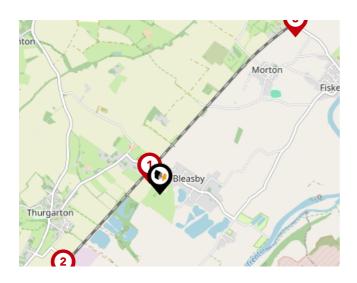

#### National Rail Stations

| Pin | Name                    | Distance   |
|-----|-------------------------|------------|
| 1   | Bleasby Rail Station    | 0.13 miles |
| 2   | Thurgarton Rail Station | 1.15 miles |
| 3   | Fiskerton Rail Station  | 1.85 miles |