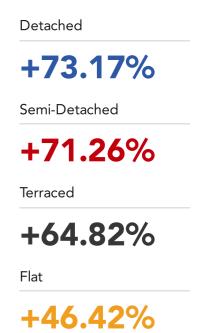

## **House Price Statistics**

## 10 Year History of Average House Prices by Property Type in NG14