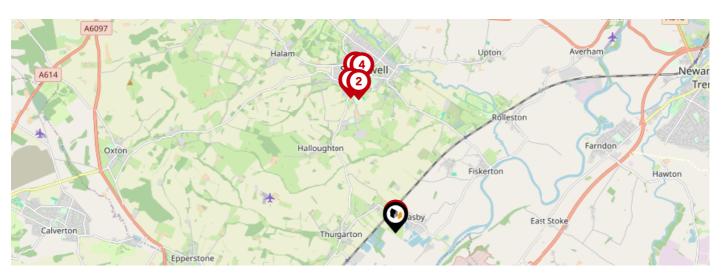

# Area **Schools**

|   |                                                                                                | Nursery | Primary      | Secondary    | College | Private |
|---|------------------------------------------------------------------------------------------------|---------|--------------|--------------|---------|---------|
| 1 | Bleasby Church of England Primary School Ofsted Rating: Good   Pupils: 129   Distance:0.04     |         | <b>✓</b>     |              |         |         |
| 2 | The Minster School Ofsted Rating: Good   Pupils: 1647   Distance: 2.45                         |         |              | $\checkmark$ |         |         |
| 3 | Holy Trinity CofE Infant School Ofsted Rating: Outstanding   Pupils: 54   Distance:2.52        |         | $\checkmark$ |              |         |         |
| 4 | Lowe's Wong Anglican Methodist Junior School Ofsted Rating: Good   Pupils: 322   Distance:2.73 |         | $\checkmark$ |              |         |         |
| 5 | Lowe's Wong Infant School Ofsted Rating: Requires improvement   Pupils: 170   Distance: 2.77   |         | <b>✓</b>     |              |         |         |
| 6 | Flintham Primary School Ofsted Rating: Good   Pupils: 96   Distance: 2.91                      |         | <b>✓</b>     |              |         |         |
| 7 | All Saints Anglican/Methodist Primary School Ofsted Rating: Good   Pupils: 91   Distance:3.22  |         | ✓            |              |         |         |
| 8 | Lowdham CofE Primary School Ofsted Rating: Outstanding   Pupils: 198   Distance:3.24           |         | <b>✓</b>     |              |         |         |

# Area **Schools**

|           |                                                                                                       | Nursery | Primary      | Secondary    | College | Private |
|-----------|-------------------------------------------------------------------------------------------------------|---------|--------------|--------------|---------|---------|
| 9         | Halam Church of England Primary School Ofsted Rating: Good   Pupils: 72   Distance:3.75               |         | ✓            |              |         |         |
| 10        | Gunthorpe CofE Primary School Ofsted Rating: Good   Pupils: 87   Distance: 3.9                        |         | $\checkmark$ |              |         |         |
| <b>11</b> | St Peter's Crosskeys CofE Academy Ofsted Rating: Good   Pupils: 178   Distance: 4.17                  |         | $\checkmark$ |              |         |         |
| 12        | East Bridgford St Peters Church of England Academy Ofsted Rating: Good   Pupils: 278   Distance: 4.18 |         | $\checkmark$ |              |         |         |
| 13        | Wood's Foundation CofE Primary School Ofsted Rating: Good   Pupils: 176   Distance:5.13               |         | $\checkmark$ |              |         |         |
| 14        | Kirklington Primary School Ofsted Rating: Good   Pupils: 104   Distance: 5.23                         |         | $\checkmark$ |              |         |         |
| 15)       | Burton Joyce Primary School Ofsted Rating: Good   Pupils: 302   Distance: 5.36                        |         | $\checkmark$ |              |         |         |
| 16        | Wings School Notts Ofsted Rating: Good   Pupils: 33   Distance:5.42                                   |         |              | $\checkmark$ |         |         |