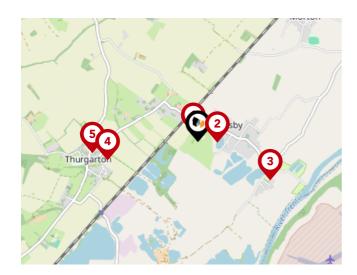

#### National Rail Stations

| Pin | Name                    | Distance   |
|-----|-------------------------|------------|
| 1   | Bleasby Rail Station    | 0.13 miles |
| 2   | Thurgarton Rail Station | 1.15 miles |
| 3   | Fiskerton Rail Station  | 1.85 miles |

## Bus Stops/Stations

| Pin | Name           | Distance   |
|-----|----------------|------------|
| 1   | Primary School | 0.08 miles |
| 2   | Main Street    | 0.18 miles |
| 3   | Gibsmere       | 0.73 miles |
| 4   | Bleasby Road   | 0.82 miles |
| 5   | Orchard View   | 0.94 miles |