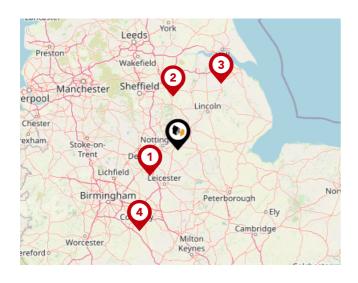

# Area **Schools**

|   |                                                                                                | Nursery | Primary      | Secondary    | College | Private |
|---|------------------------------------------------------------------------------------------------|---------|--------------|--------------|---------|---------|
| 1 | Bleasby Church of England Primary School Ofsted Rating: Good   Pupils: 129   Distance:0.04     |         | <b>✓</b>     |              |         |         |
| 2 | The Minster School Ofsted Rating: Good   Pupils: 1647   Distance: 2.45                         |         |              | $\checkmark$ |         |         |
| 3 | Holy Trinity CofE Infant School Ofsted Rating: Outstanding   Pupils: 54   Distance:2.52        |         | $\checkmark$ |              |         |         |
| 4 | Lowe's Wong Anglican Methodist Junior School Ofsted Rating: Good   Pupils: 322   Distance:2.73 |         | $\checkmark$ |              |         |         |
| 5 | Lowe's Wong Infant School Ofsted Rating: Requires improvement   Pupils: 170   Distance: 2.77   |         | <b>✓</b>     |              |         |         |
| 6 | Flintham Primary School Ofsted Rating: Good   Pupils: 96   Distance: 2.91                      |         | <b>✓</b>     |              |         |         |
| 7 | All Saints Anglican/Methodist Primary School Ofsted Rating: Good   Pupils: 91   Distance:3.22  |         | ✓            |              |         |         |
| 8 | Lowdham CofE Primary School Ofsted Rating: Outstanding   Pupils: 198   Distance:3.24           |         | <b>✓</b>     |              |         |         |

# Area **Schools**

|           |                                                                                                       | Nursery | Primary      | Secondary    | College | Private |
|-----------|-------------------------------------------------------------------------------------------------------|---------|--------------|--------------|---------|---------|
| 9         | Halam Church of England Primary School Ofsted Rating: Good   Pupils: 72   Distance:3.75               |         | ✓            |              |         |         |
| 10        | Gunthorpe CofE Primary School Ofsted Rating: Good   Pupils: 87   Distance: 3.9                        |         | $\checkmark$ |              |         |         |
| <b>11</b> | St Peter's Crosskeys CofE Academy Ofsted Rating: Good   Pupils: 178   Distance: 4.17                  |         | $\checkmark$ |              |         |         |
| 12        | East Bridgford St Peters Church of England Academy Ofsted Rating: Good   Pupils: 278   Distance: 4.18 |         | $\checkmark$ |              |         |         |
| 13        | Wood's Foundation CofE Primary School Ofsted Rating: Good   Pupils: 176   Distance:5.13               |         | $\checkmark$ |              |         |         |
| 14        | Kirklington Primary School Ofsted Rating: Good   Pupils: 104   Distance: 5.23                         |         | $\checkmark$ |              |         |         |
| 15)       | Burton Joyce Primary School Ofsted Rating: Good   Pupils: 302   Distance: 5.36                        |         | $\checkmark$ |              |         |         |
| 16        | Wings School Notts Ofsted Rating: Good   Pupils: 33   Distance:5.42                                   |         |              | $\checkmark$ |         |         |