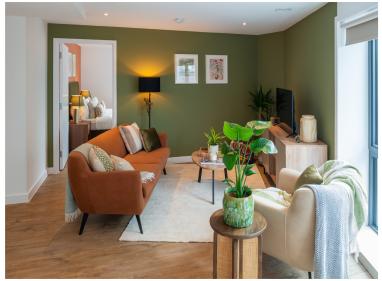

### TYPICAL APARTMENT SPECIFICATION

High specification kitchens including integrated appliances, Quartz worktops, LED lighting and a modern handless finish.

Contemporary bathrooms with marble effect tiles, mirror and a grey vanity unit for storage. All fixtures are chrome including basin taps, bath taps and a rain shower head.

Wood effect LVT, which creates a neutral yet warm backdrop for your home.

Every apartment is fitted with blinds, and all bedrooms include fitted wardrobes.