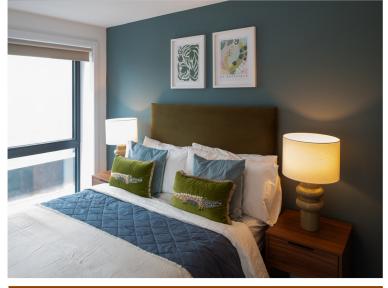

## TYPICAL FURNITURE PACK

Sofa 4 x Dining Chair

Armchair 2 x Double Bed

Coffee Table 2 x Mattress

Media Unit 4 x Bedside Table

Dining Table Fitted Wardrobe

Wood effect LVT, which creates a neutral yet warm backdrop for your home.

Every apartment is fitted with blinds, and all bedrooms include fitted wardrobes.