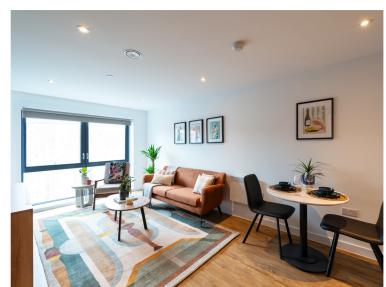

### TYPICAL FURNITURE PACK

Sofa 2 x Dining Chair

Coffee Table Double Bed & Mattress

Media Unit 2 x Bedside Table

Dining Table Fitted Wardrobe

### TYPICAL APARTMENT SPECIFICATION

High specification kitchens including integrated appliances, Quartz worktops, LED lighting and a modern handless finish.

Contemporary bathrooms with marble effect tiles, mirror and a grey vanity unit for storage. All fixtures are chrome including basin taps, bath taps and a rain shower head.

Wood effect LVT, which creates a neutral yet warm backdrop for your home.

Every apartment is fitted with blinds, and all bedrooms include fitted wardrobes.