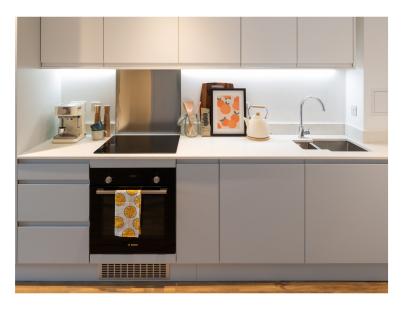

### TYPICAL APARTMENT SPECIFICATION

High specification kitchens including integrated appliances, Quartz worktops, LED lighting and a modern handless finish.

Contemporary bathrooms with marble effect tiles, mirror and a grey vanity unit for storage. All fixtures are chrome including basin taps, bath taps and a rain shower head.

Wood effect LVT, which creates a neutral yet warm backdrop for your home.

Every apartment is fitted with blinds, and all bedrooms include fitted wardrobes.